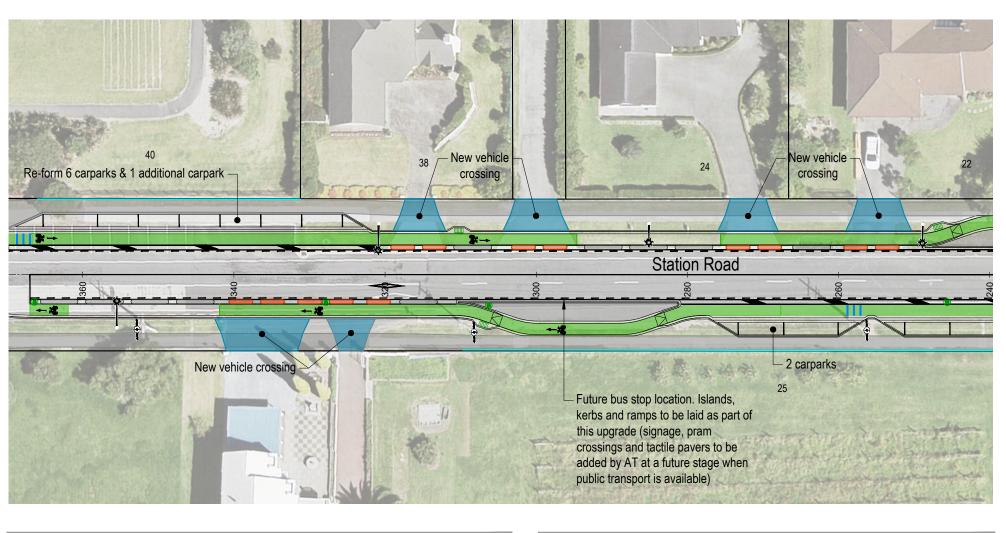

**Auckland Transport** Station Rd & State Highway 16 Intersection, Huapai

Raised Island Separator and **Rubber Speed Hump** Typical Details

| NAME | DATE       | I                   |       |               |          |
|------|------------|---------------------|-------|---------------|----------|
| NAME | DATE       |                     |       | NAM           | E DATE   |
| BN   | 08/07/2021 | SURVEYED            |       |               |          |
|      |            | DESIGNED            | KM    | 04/11/2020    |          |
|      |            | DRAWN               | BN    | 08/07/2021    |          |
|      |            | DATE ORIGINAL SCALE |       | ORIGINAL SIZE |          |
|      |            | 08/07/2021          | 1:500 |               | A3       |
| ON   |            | DRAWING NO.         |       |               | REVISION |
|      |            | 43786-DR-C-3012     |       |               | Α        |
|      |            | I                   |       |               | I        |