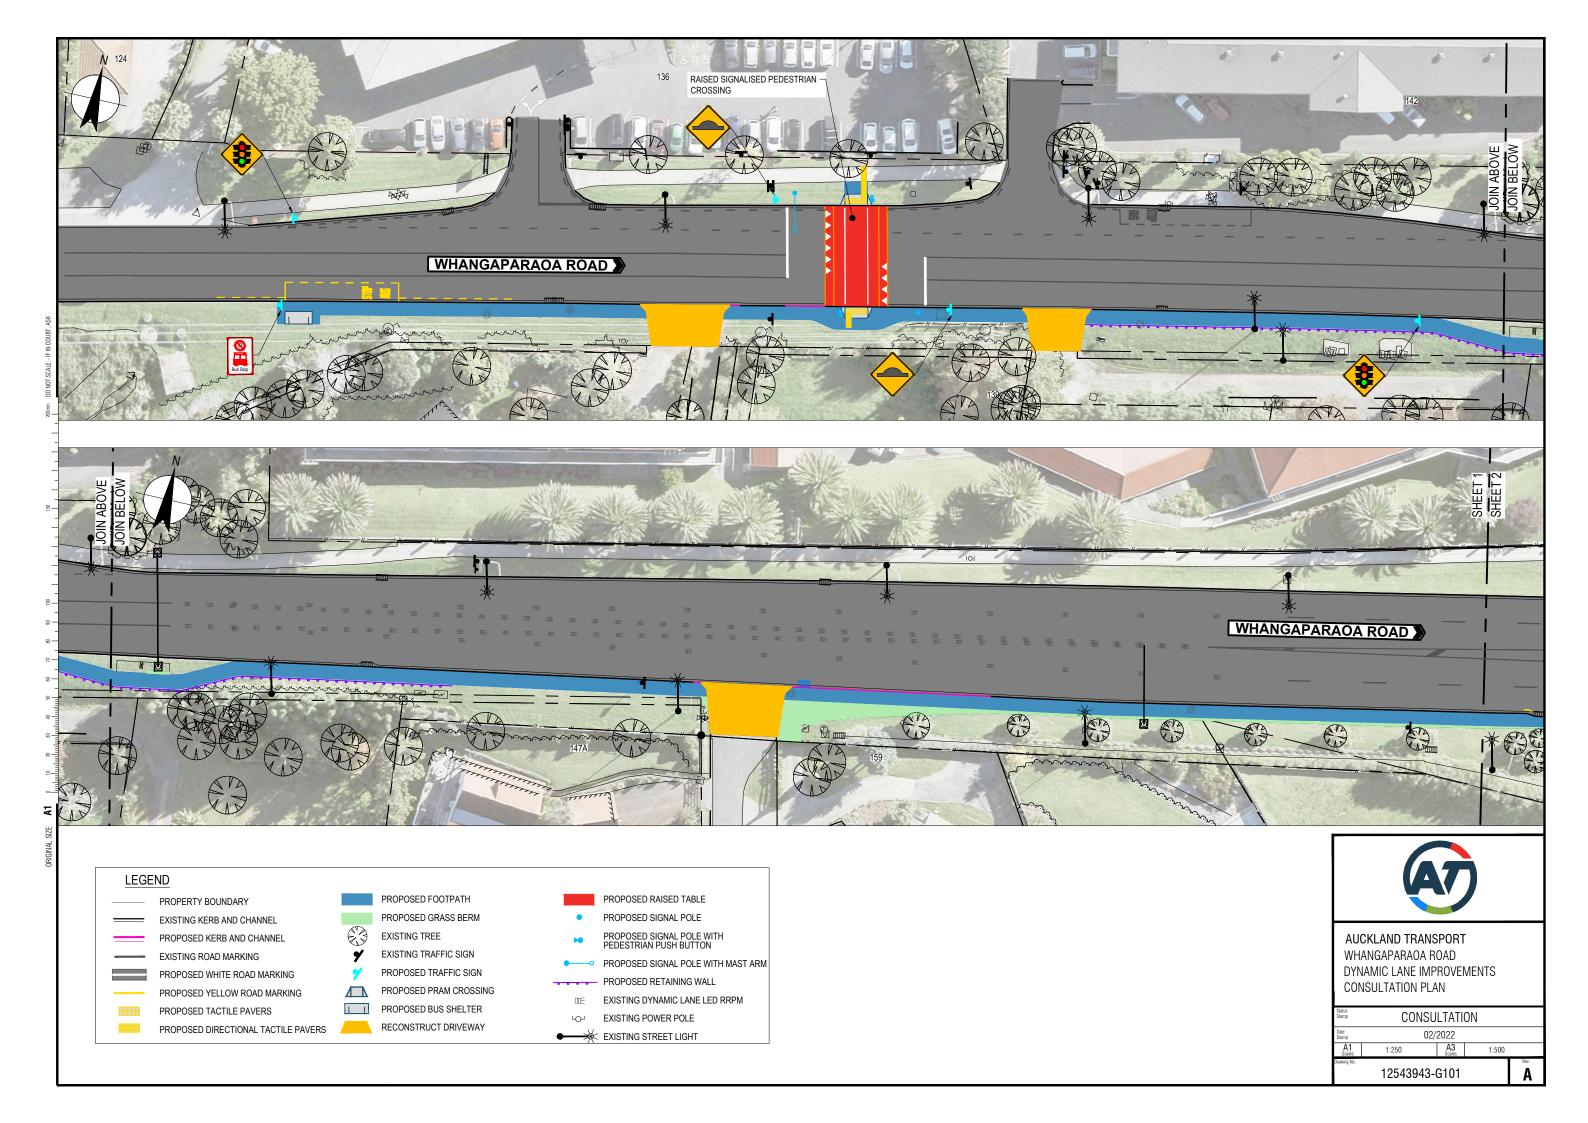

EXISTING KERB AND CHANNEL PROPOSED KERB AND CHANNEL EXISTING ROAD MARKING

PROPOSED WHITE ROAD MARKING PROPOSED YELLOW ROAD MARKING

PROPOSED TACTILE PAVERS PROPOSED DIRECTIONAL TACTILE PAVERS PROPOSED FOOTPATH PROPOSED GRASS BERM

> EXISTING TREE EXISTING TRAFFIC SIGN PROPOSED TRAFFIC SIGN

PROPOSED PRAM CROSSING PROPOSED BUS SHELTER RECONSTRUCT DRIVEWAY

PROPOSED RAISED TABLE PROPOSED SIGNAL POLE

PROPOSED SIGNAL POLE WITH PEDESTRIAN PUSH BUTTON

PROPOSED SIGNAL POLE WITH MAST ARM

PROPOSED RETAINING WALL EXISTING DYNAMIC LANE LED RRPM

EXISTING POWER POLE EXISTING STREET LIGHT

AUCKLAND TRANSPORT WHANGAPARAOA ROAD DYNAMIC LANE IMPROVEMENTS CONSULTATION PLAN

| Status<br>Stamp | CONSULTATION |              |       |      |
|-----------------|--------------|--------------|-------|------|
| Date<br>Stamp   |              | 02/2022      |       |      |
| A1<br>Scales    | 1:250        | A3<br>Scales | 1:500 |      |
| Drawing No.     |              |              | 1     | Rev. |
| 12543943-G102   |              |              |       | Α    |