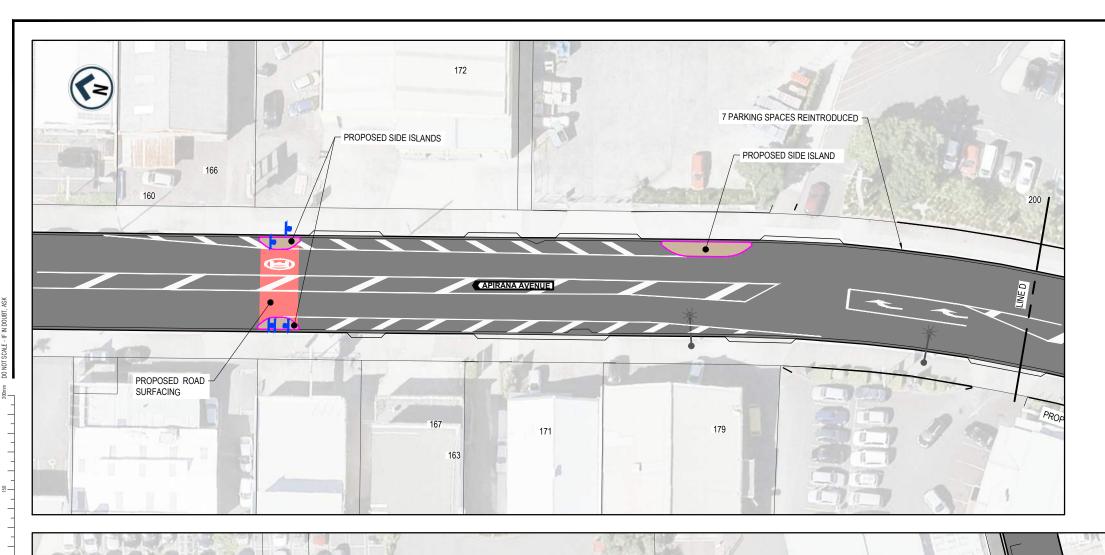

12552017-G32

AUCKLAND TRANSPORT GLEN INNES TOWN CENTRE SAFETY IMPROVEMENTS

| Status<br>Stamp | FOR CONS | FOR CONSULTATION |       |     |  |  |
|-----------------|----------|------------------|-------|-----|--|--|
| Date<br>Stamp   | 19.04    | 19.04.2022       |       |     |  |  |
| A1<br>Scales    | 1:100    | A3<br>Scales     | 1:250 |     |  |  |
| nuina No        | •        |                  |       | Rev |  |  |

12552017-G34

ORIGINAL SIZE A1