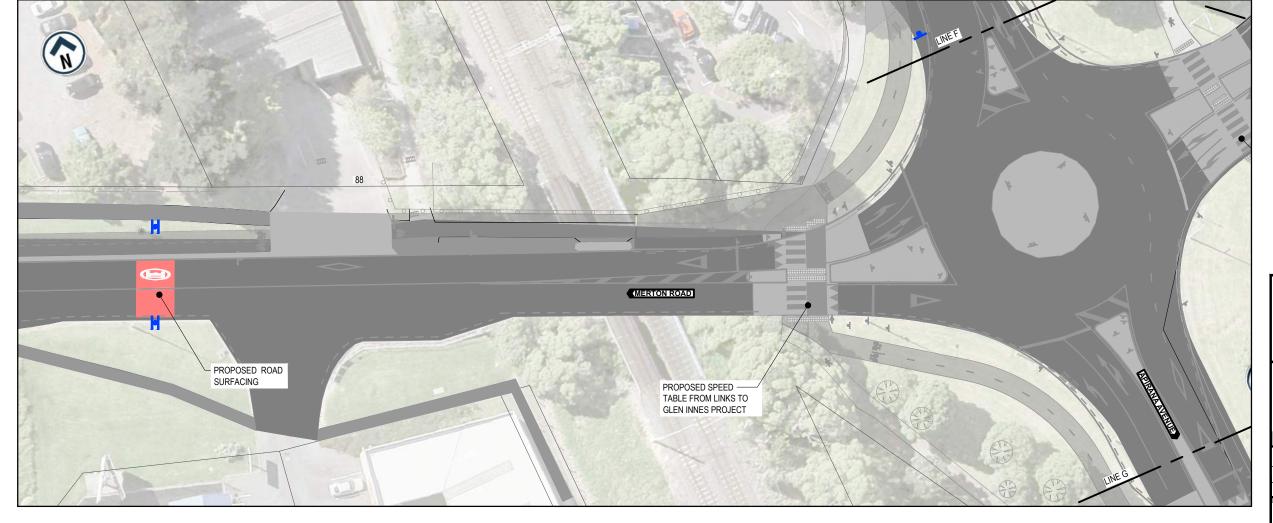

----------------|------------------|--------------|-------|------|--|--|
| Date<br>Stamp            | 19.04.2022       |              |       |      |  |  |
| A1<br>Scales             | 1:100            | A3<br>Scales | 1:250 |      |  |  |
| Drawing No. 12552017-G30 |                  |              |       | Rev. |  |  |











AUCKLAND TRANSPORT GLEN INNES TOWN CENTRE SAFETY **IMPROVEMENTS** 

| Status<br>Stamp | FOR CONSULTATION |              |       |      |  |  |
|-----------------|------------------|--------------|-------|------|--|--|
| Date<br>Stamp   | 19.04.2022       |              |       |      |  |  |
| A1<br>Scales    | 1:100            | A3<br>Scales | 1:250 |      |  |  |
| Drawing No.     | 10550017         | Caa          |       | Rev. |  |  |

12552017-G32











AUCKLAND TRANSPORT GLEN INNES TOWN CENTRE SAFETY IMPROVEMENTS

| Status<br>Stamp | FOR CONS | FOR CONSULTATION |       |     |  |  |
|-----------------|----------|------------------|-------|-----|--|--|
| Date<br>Stamp   | 19.04    | 19.04.2022       |       |     |  |  |
| A1<br>Scales    | 1:100    | A3<br>Scales     | 1:250 |     |  |  |
| nuina No        | •        |                  |       | Rev |  |  |

12552017-G34

ORIGINAL SIZE A1