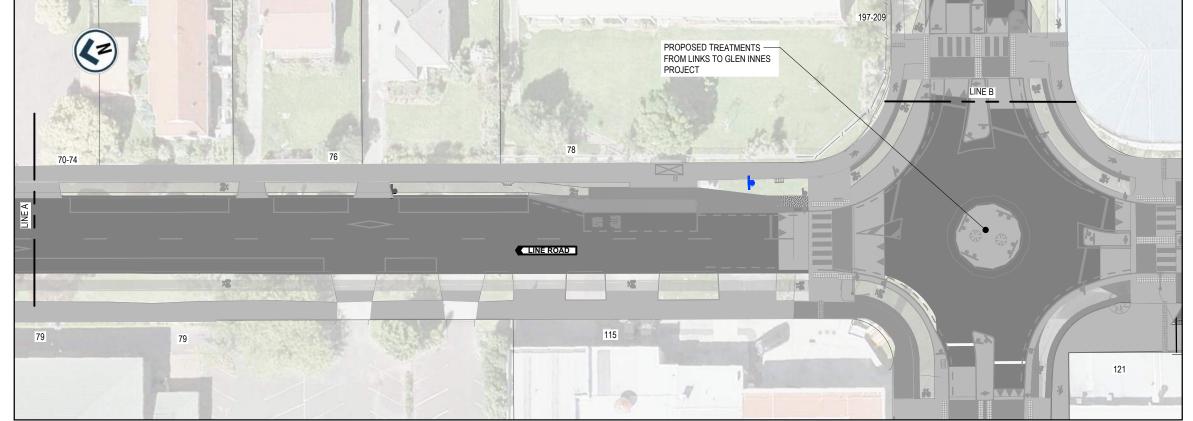

AUCKLAND TRANSPORT GLEN INNES TOWN CENTRE SAFETY IMPROVEMENTS

| Status<br>Stamp          | FOR CONSULTATION |              |       |      |  |  |
|--------------------------|------------------|--------------|-------|------|--|--|
| Date<br>Stamp            | 19.04.2022       |              |       |      |  |  |
| A1<br>Scales             | 1:100            | A3<br>Scales | 1:250 |      |  |  |
| Drawing No. 12552017-G30 |                  |              |       | Rev. |  |  |