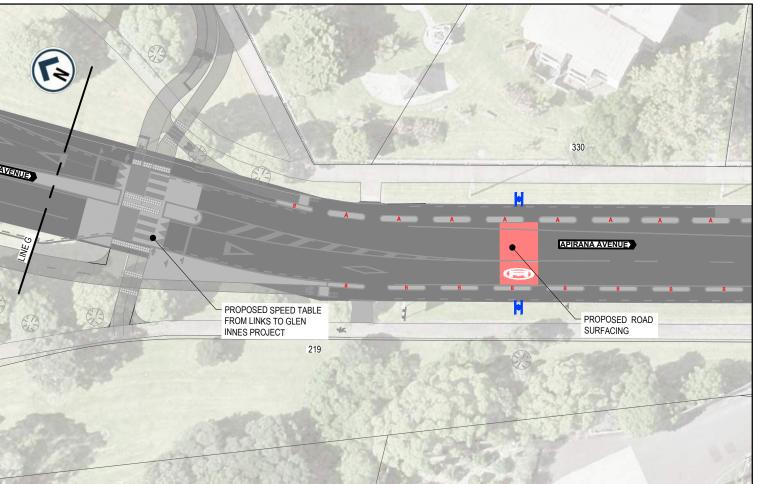

--------------------|------------------|--------------|-------|------|--|--|
| Date<br>Stamp            | 19.04.2022       |              |       |      |  |  |
| A1<br>Scales             | 1:100            | A3<br>Scales | 1:250 |      |  |  |
| Drawing No. 12552017-G30 |                  |              |       | Rev. |  |  |











AUCKLAND TRANSPORT GLEN INNES TOWN CENTRE SAFETY **IMPROVEMENTS** 

| Status<br>Stamp | FOR CONSULTATION |              |       |      |  |  |
|-----------------|------------------|--------------|-------|------|--|--|
| Date<br>Stamp   | 19.04.2022       |              |       |      |  |  |
| A1<br>Scales    | 1:100            | A3<br>Scales | 1:250 |      |  |  |
| Drawing No.     | 10550017         | Caa          |       | Rev. |  |  |

12552017-G32











AUCKLAND TRANSPORT GLEN INNES TOWN CENTRE SAFETY IMPROVEMENTS

| Status<br>Stamp | FOR CONS | FOR CONSULTATION |       |     |  |  |
|-----------------|----------|------------------|-------|-----|--|--|
| Date<br>Stamp   | 19.04    | 19.04.2022       |       |     |  |  |
| A1<br>Scales    | 1:100    | A3<br>Scales     | 1:250 |     |  |  |
| nuina No        | •        |                  |       | Rev |  |  |

12552017-G34

ORIGINAL SIZE A1