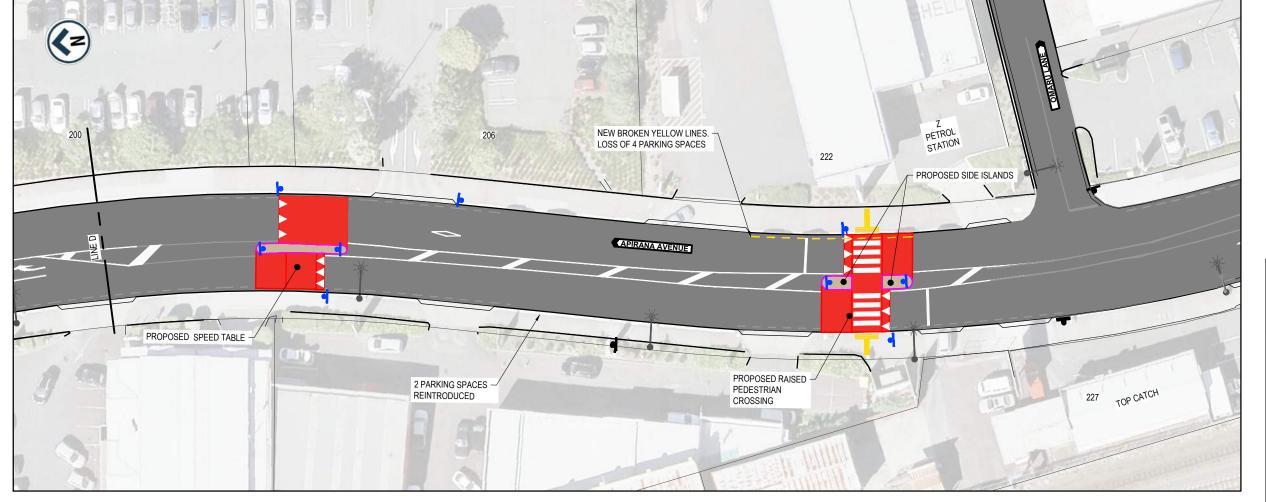

AUCKLAND TRANSPORT GLEN INNES TOWN CENTRE SAFETY IMPROVEMENTS

| Status<br>Stamp          | FOR CONSULTATION |              |       |      |  |  |
|--------------------------|------------------|--------------|-------|------|--|--|
| Date<br>Stamp            | 19.04.2022       |              |       |      |  |  |
| A1<br>Scales             | 1:100            | A3<br>Scales | 1:250 |      |  |  |
| Drawing No. 12552017-G30 |                  |              |       | Rev. |  |  |











AUCKLAND TRANSPORT GLEN INNES TOWN CENTRE SAFETY **IMPROVEMENTS** 

| Status<br>Stamp | FOR CONSULTATION |              |       |      |  |  |
|-----------------|------------------|--------------|-------|------|--|--|
| Date<br>Stamp   | 19.04.2022       |              |       |      |  |  |
| A1<br>Scales    | 1:100            | A3<br>Scales | 1:250 |      |  |  |
| Drawing No.     | 10550017         | Caa          |       | Rev. |  |  |

12552017-G32











AUCKLAND TRANSPORT GLEN INNES TOWN CENTRE SAFETY IMPROVEMENTS

| Status<br>Stamp | FOR CONS | FOR CONSULTATION |       |     |  |  |
|-----------------|----------|------------------|-------|-----|--|--|
| Date<br>Stamp   | 19.04    | 19.04.2022       |       |     |  |  |
| A1<br>Scales    | 1:100    | A3<br>Scales     | 1:250