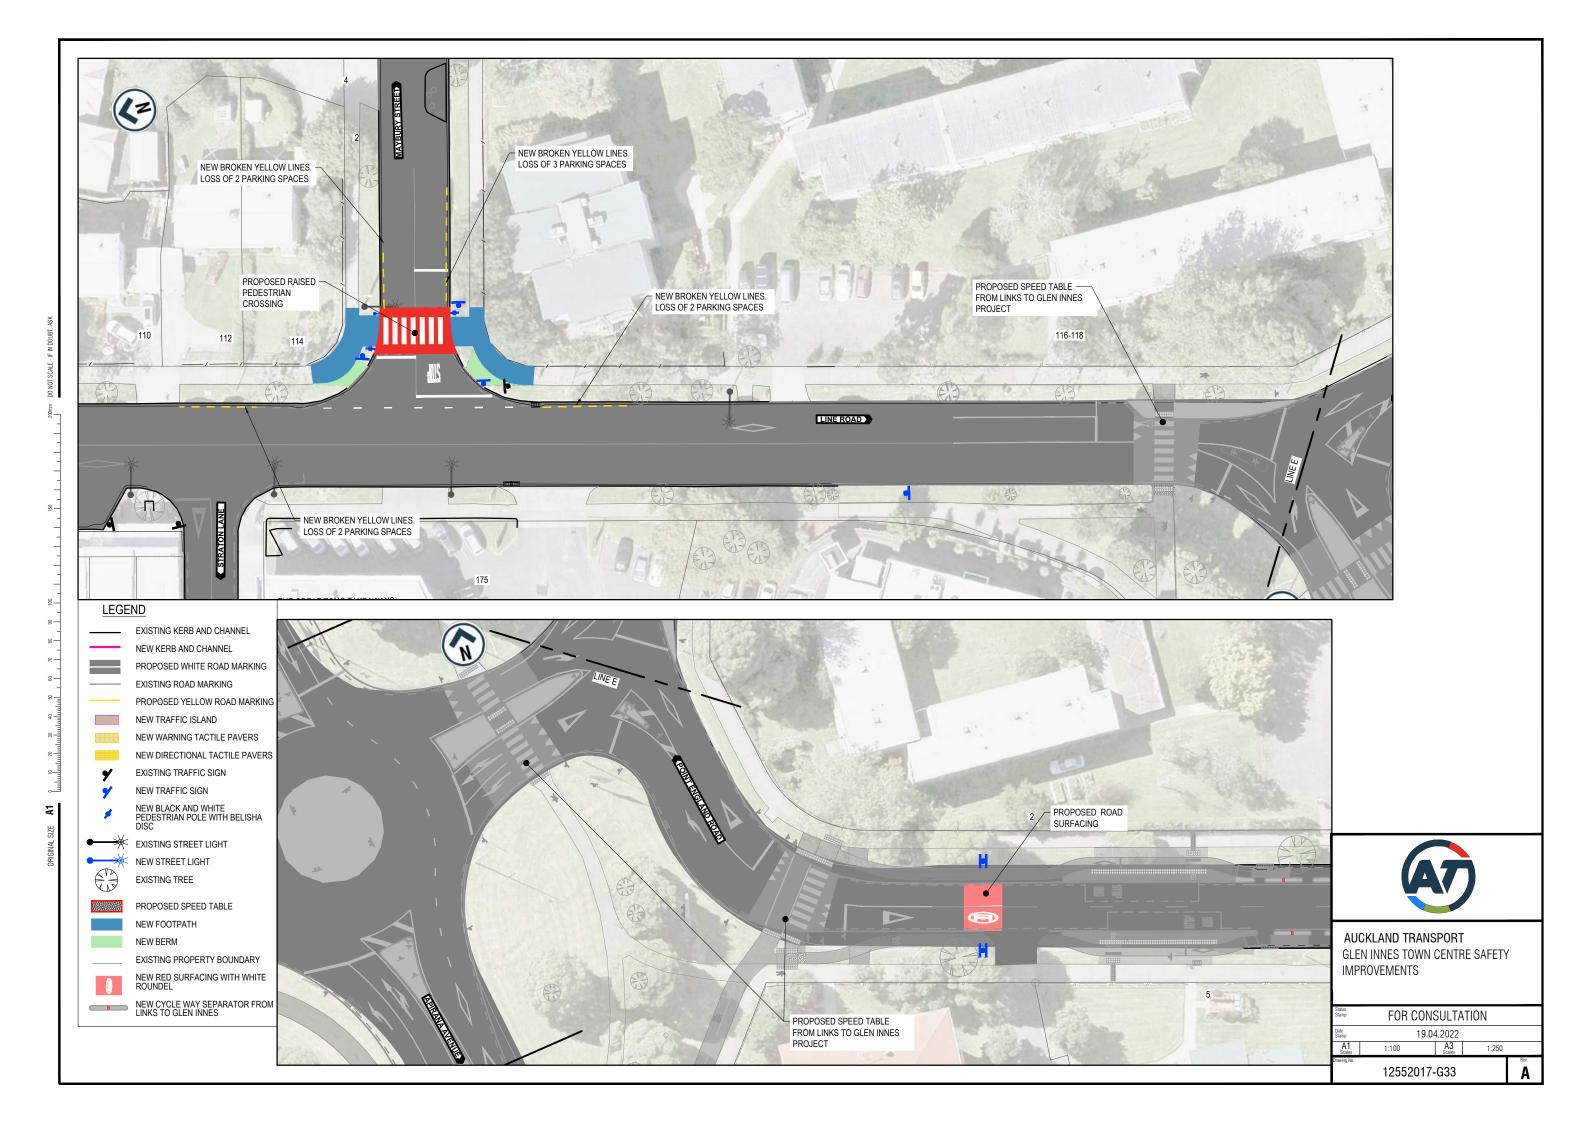

12552017-G32

AUCKLAND TRANSPORT GLEN INNES TOWN CENTRE SAFETY IMPROVEMENTS

| Status<br>Stamp | FOR CONS | FOR CONSULTATION |       |     |  |  |
|-----------------|----------|------------------|-------|-----|--|--|
| Date<br>Stamp   | 19.04    | 19.04.2022       |       |     |  |  |
| A1<br>Scales    | 1:100    | A3<br>Scales     | 1:250 |     |  |  |
| nuina No        | •        |                  |       | Rev |  |  |