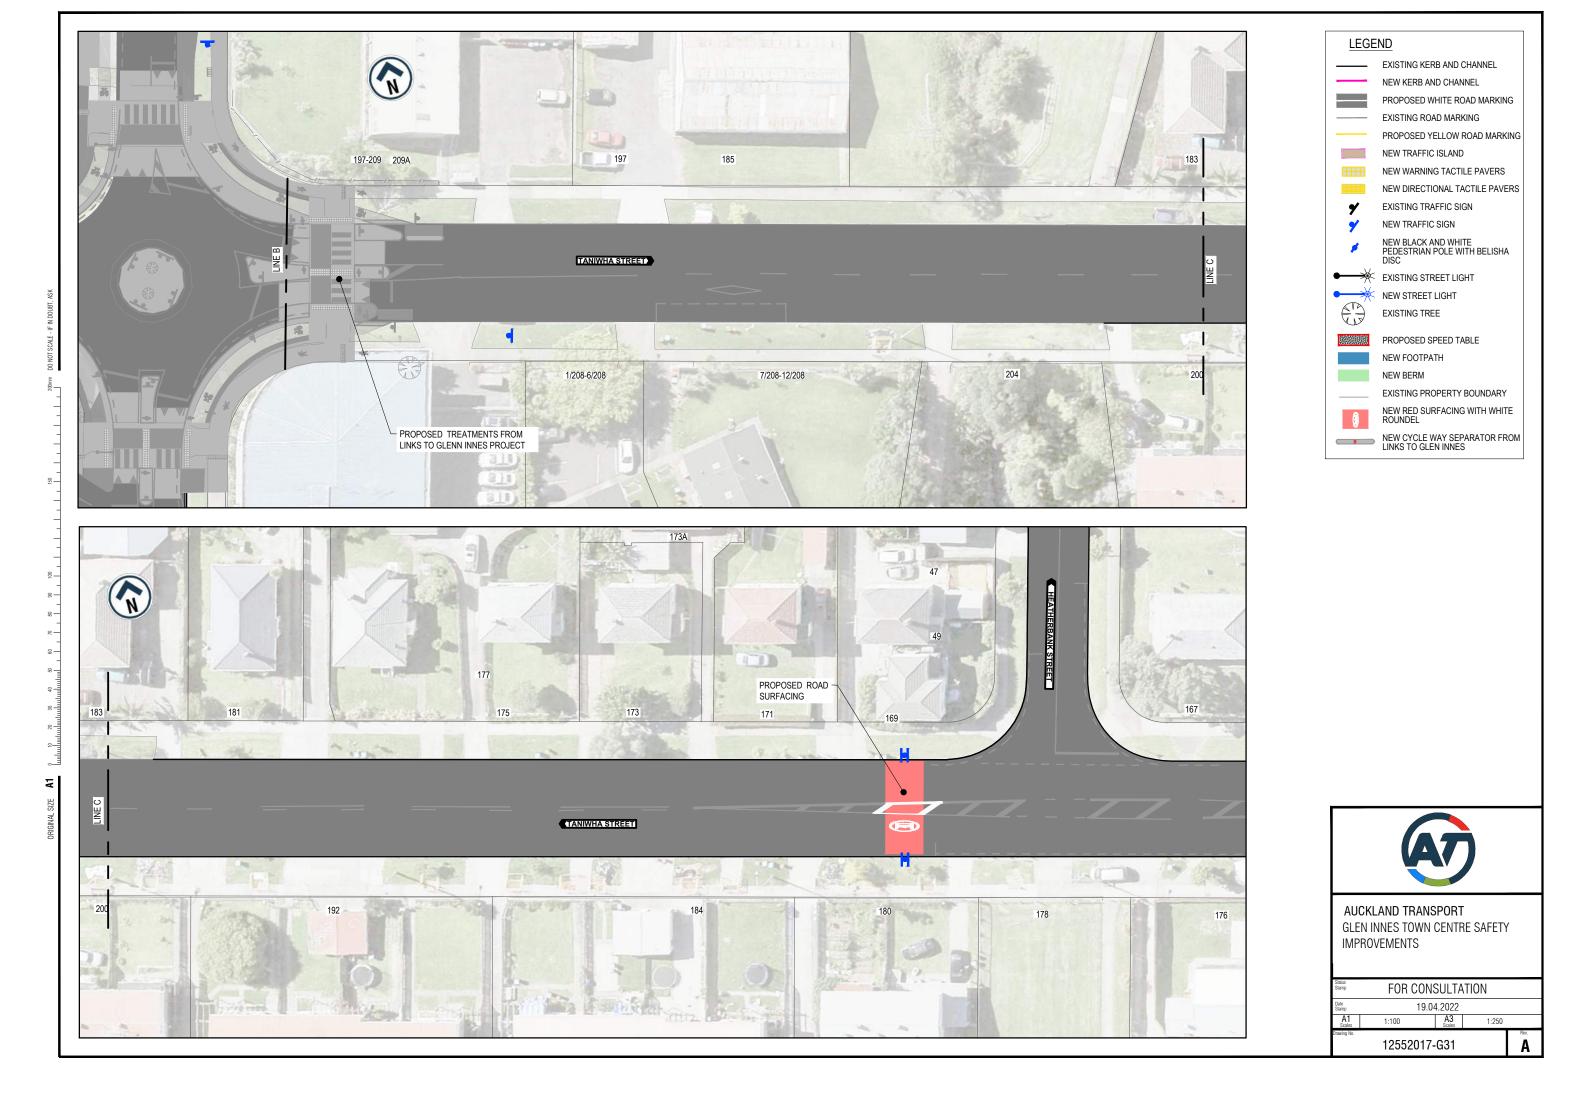

AUCKLAND TRANSPORT GLEN INNES TOWN CENTRE SAFETY **IMPROVEMENTS** 

| Status<br>Stamp | FOR CONSULTATION |              |       |      |  |  |
|-----------------|------------------|--------------|-------|------|--|--|
| Date<br>Stamp   | 19.04.2022       |              |       |      |  |  |
| A1<br>Scales    | 1:100            | A3<br>Scales | 1:250 |      |  |  |
| Drawing No.     | 10550017         | Caa          |       | Rev. |  |  |