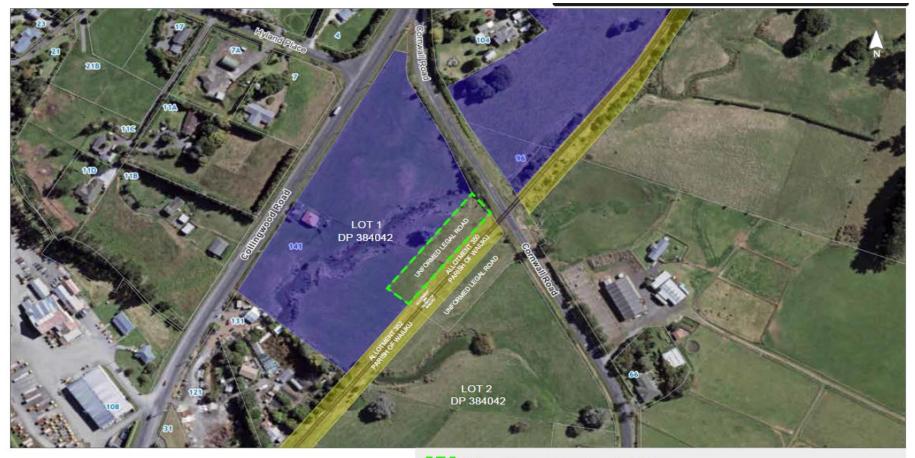

## Road Stopping - Attachment 1 Part Cornwall Road – Scheme Plan – road stopping area (subject to survey) 0.2354ha area shown in green

PROPOSED ROAD STOPPING 141 COLLINGWOOD ROAD, WAIUKU

|  | Unformed legal road to be stopped - 2,354sqm<br>- Adjoining existing Lot 1 DP 384042                                                        | 0 10 20 30<br>Metres    |
|--|---------------------------------------------------------------------------------------------------------------------------------------------|-------------------------|
|  | (which is future consented Lot 33 under BUN60339255/SUB60339258)                                                                            | Scale @ A4<br>= 1:2.500 |
|  | Adjacent land owned by the applicant Baseline (2018) Limited<br>Adjacent land owned by The Glenbrook Vintage Railway Charitable Trust Board | Date:<br>16/12/2021     |