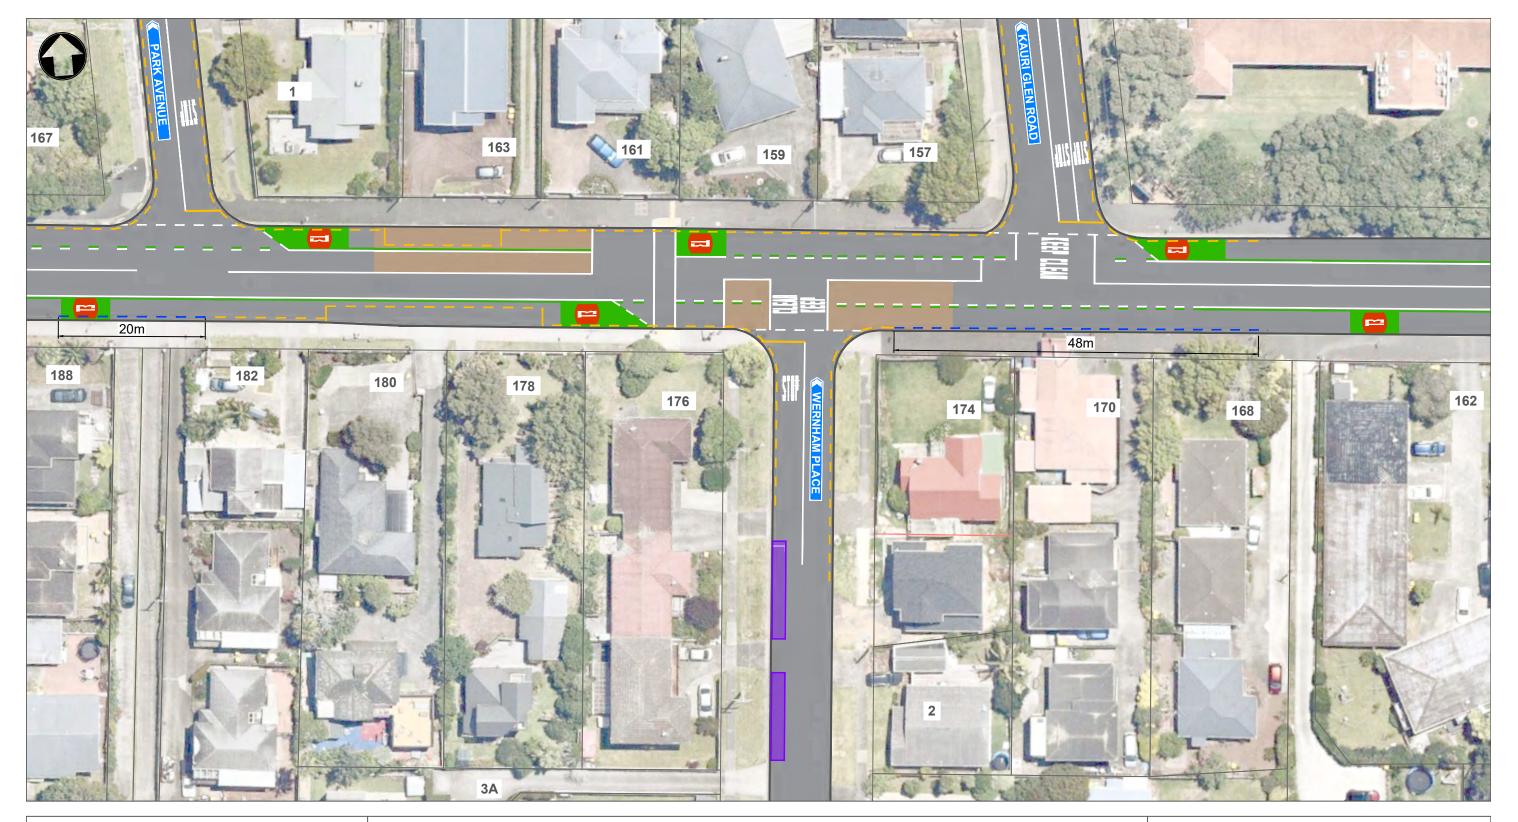

#### Onewa Road (Opposite Park Avenue and Kauri Glen Road) and Wernham Place

**Proposed Broken Yellow Lines** and P15 time restricted parking

Page 2 of 5 For Consultation