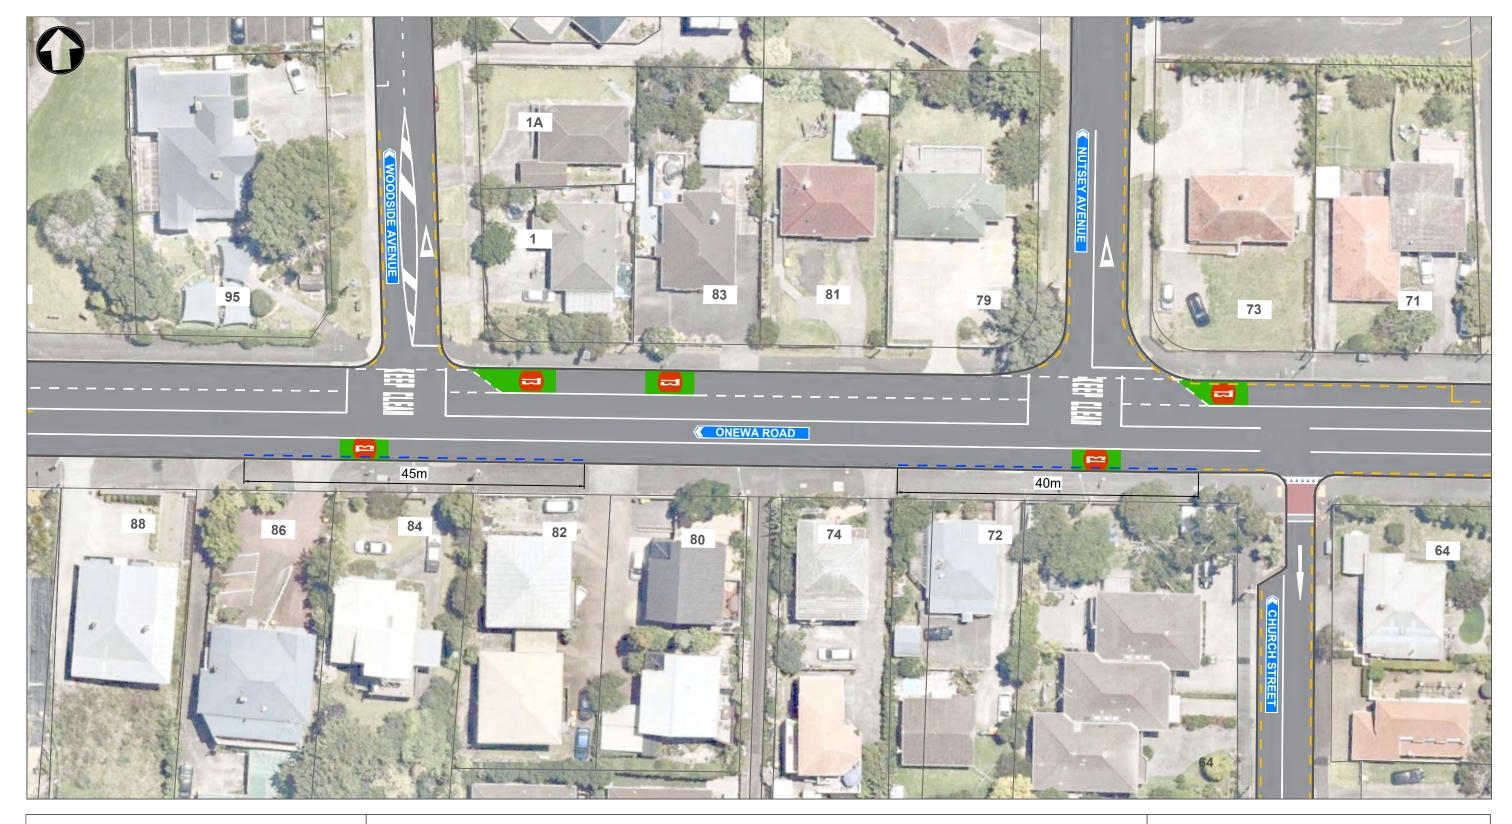

# Onewa Road (Opposite Woodside Avenue and Nutsey Avenue)

**Proposed Broken Yellow Lines** 

Page 4 of 5 For Consultation