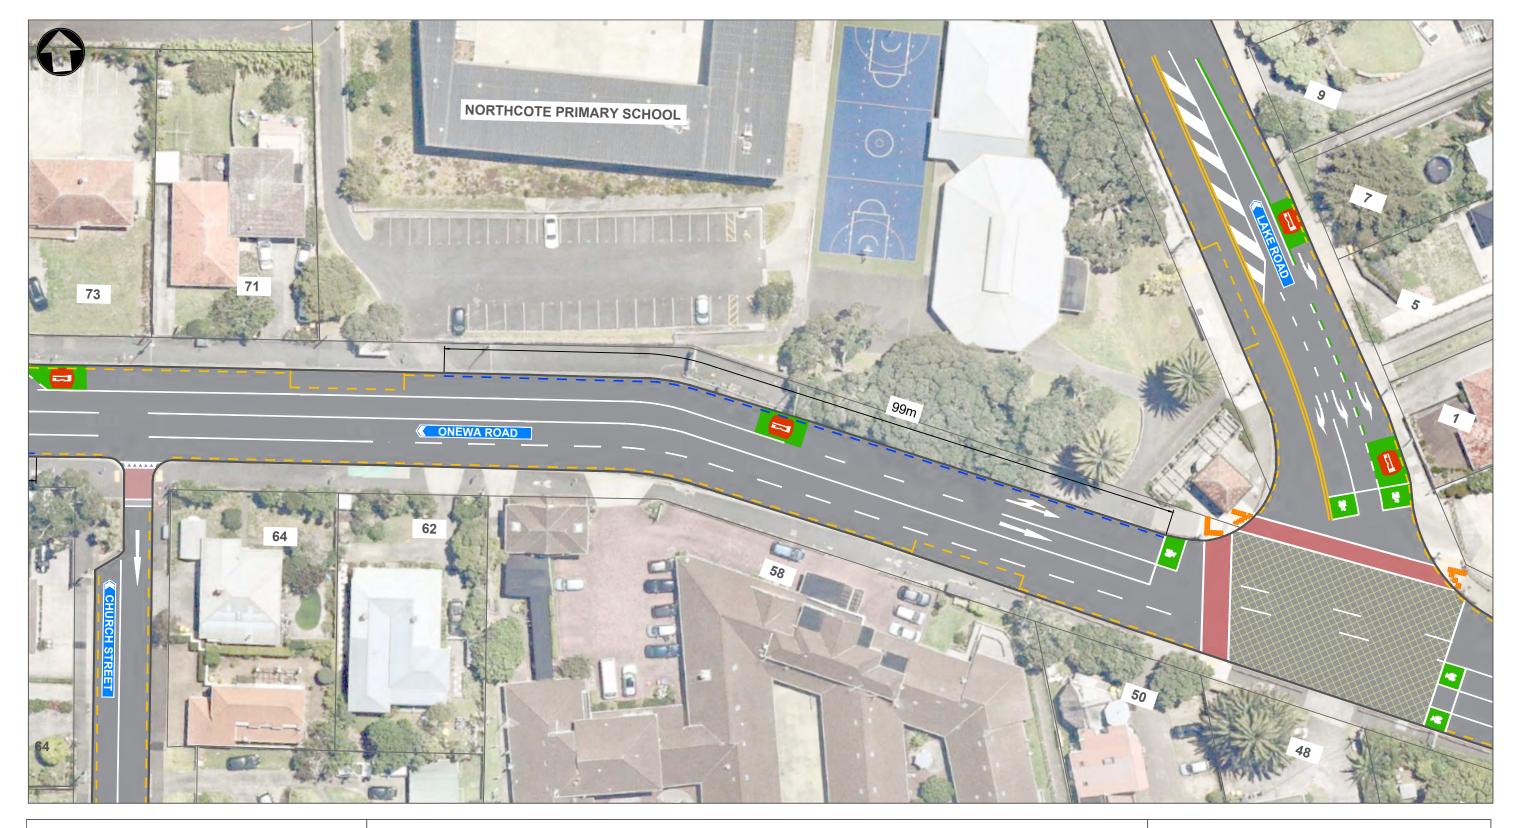

### Onewa Road (Between Northcote Primary School and Lake Road)

**Proposed Broken Yellow Lines** 

Page 5 of 5 For Consultation