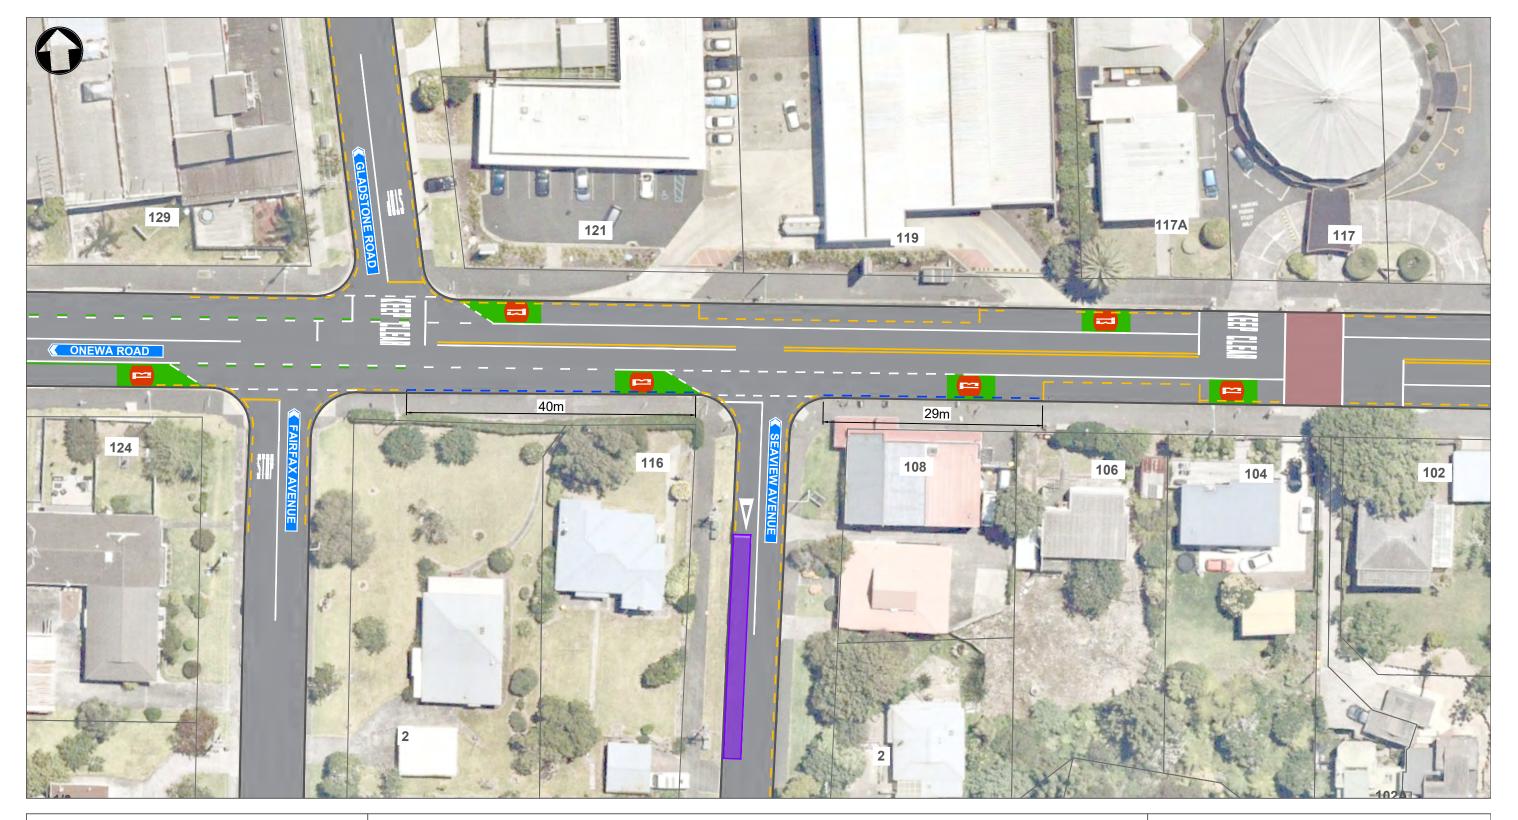

### Onewa Road (Opposite 119 Onewa Road and Gladstone Road) and Seaview Avenue

Proposed Broken Yellow Lines and P15 time restricted parking

Page 3 of 5 For Consultation