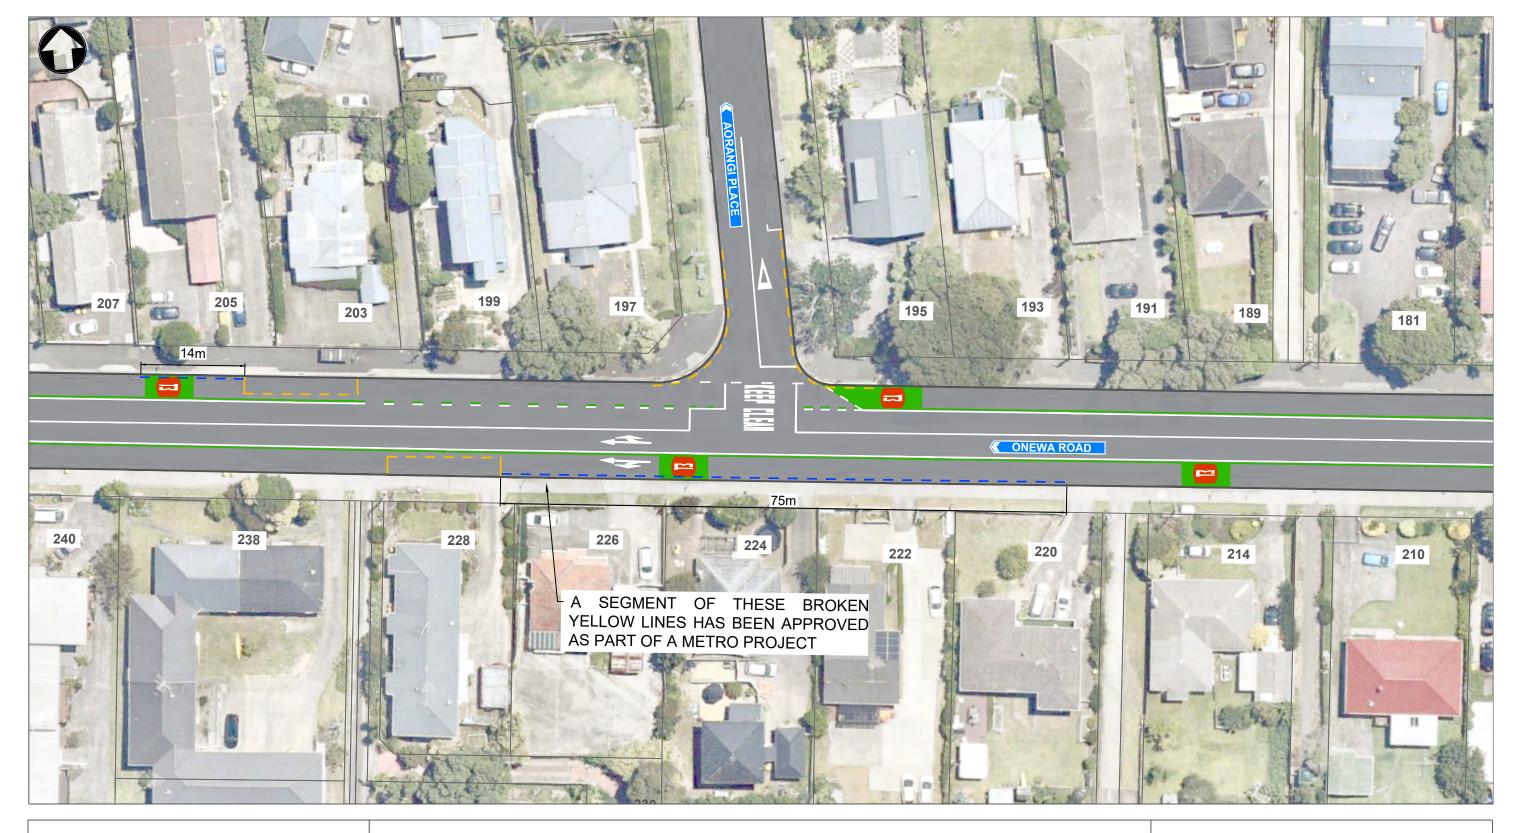

# Onewa Road (Opposite Aorangi Place and 238 Onewa Road)

**Proposed Broken Yellow Lines** 

Page 1 of 5 For Consultation