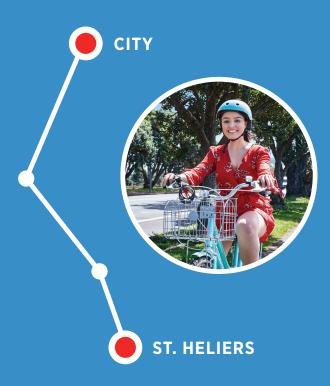

# HARBOURSIDE RIDE

**BIKE RIDE** 

## HARBOURSIDE RIDE

TAMAKI DRIVE IS ONE OF AUCKLAND'S MOST POPULAR CYCLING ROUTES, FOR COMMUTERS AND ICECREAM SEEKERS ALIKE. BE SURE TO PACK YOUR BEACH TOWEL AND SUNSCREEN AND REMEMBER TO SHARE THE PATH WITH CARE. HAVE FUN!