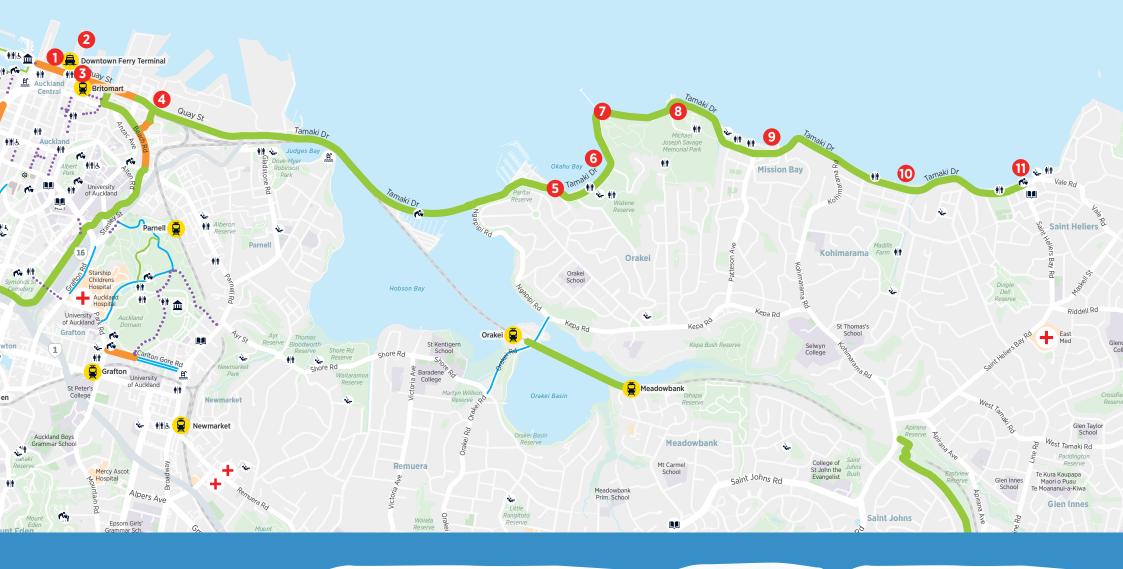

## MAIN HIGHLIGHTS OF THIS ROUTE:

## **FERRY TERMINAL & BRITOMART**

If you are coming from further afield consider doing part of the journey by train or ferry.

## **QUEEN'S WHARF VILLAGE**

You'll often find The Cloud or Shed 10 bustling with activity throughout the summer. Enjoy giant boardgames in The Cloud or watch the harbour activity from the foot of Michael Parekowhai's artwork "The Lighthouse." The Queens Wharf Village hosts food stalls and an Auckland information kiosk.

### PORTS OF AUCKLAND

Behind the iconic red fence of Auckland you can see Ports of Auckland in action. It's a hive of activity, so take care crossing port entrances along the way.

### **OKAHU BAY**

Swim or relax in the shade of one of the pohutakawa trees. Across the road is a playground and lots of grass for picnicking.

## **MISSION BAY**

Beach, playground, restaurants, and an abundance of icecream. Spread out your picnic rug by the iconic Mission Bay fountain, sit back, and enjoy Kiwi summer.

## **KOHIMARAMA**

Looking for quieter beaches, keep pedalling to Kohimarama. Cafes and more gorgeous views of Rangitoto.

## ST. HELIERS

Quintessential bays' life. Restaurants, beaches, and seaviews.

### **FEATURES**

- Ferry Terminal & Britomart
- The Lighthouse on Queens Wharf
- Queen's Wharf Village food stalls and information kiosk
- 4 Ports of Auckland
- Ferg's Kayaks
- 6 Okahu Bay

- Kelly Tarlton's
  Sea Life Aquarium
- 8 Bastion Point
- 9 Mission Bay
- 10 Kohimarama
- 111 St. Heliers

C Drinking water

Swimming pool

Library

Museum

Art gallery

Train station

Ferry terminal

- †† Toilets
- Bike fix-it station
- Playground
- ਰੰ∘ Bike park
- ★ Skatepark
- \_\_\_
- Shared path
- Protected cycle lane
- Traffic calmed streets
- On-road cycle lane