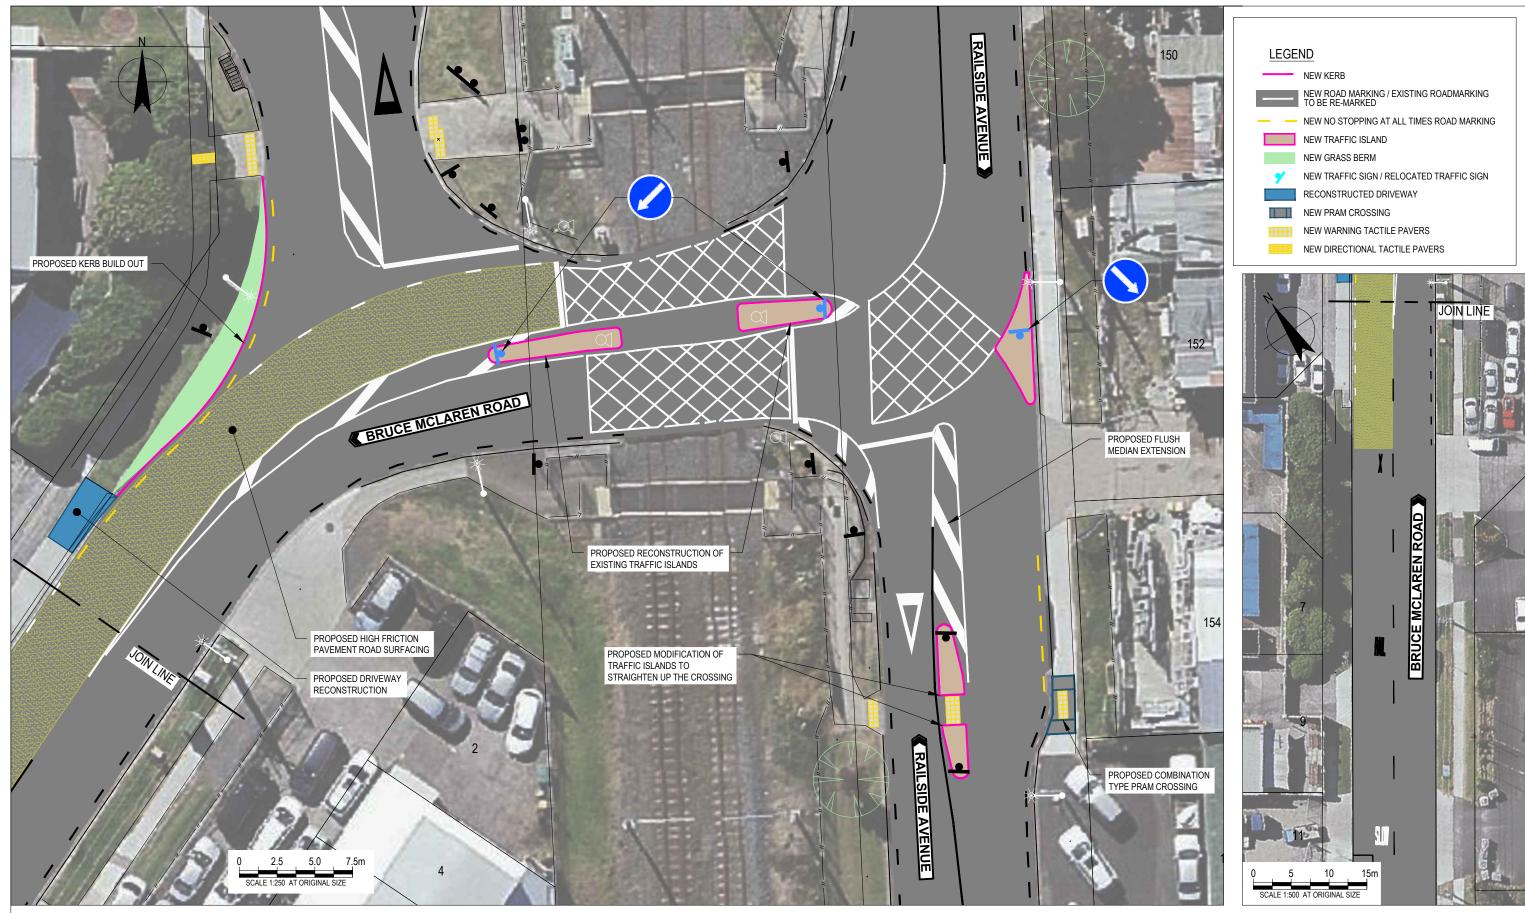

## FOR CONSULTATION

AUCKLAND TRANSPORT BRUCE MCLAREN RD / RAILSIDE AVE IMPROVEMENTS GENERAL LAYOUT

This Drawing must not be used for Construction unless A3 Drawing No: 51-37315-02-02-G030 Rev: C