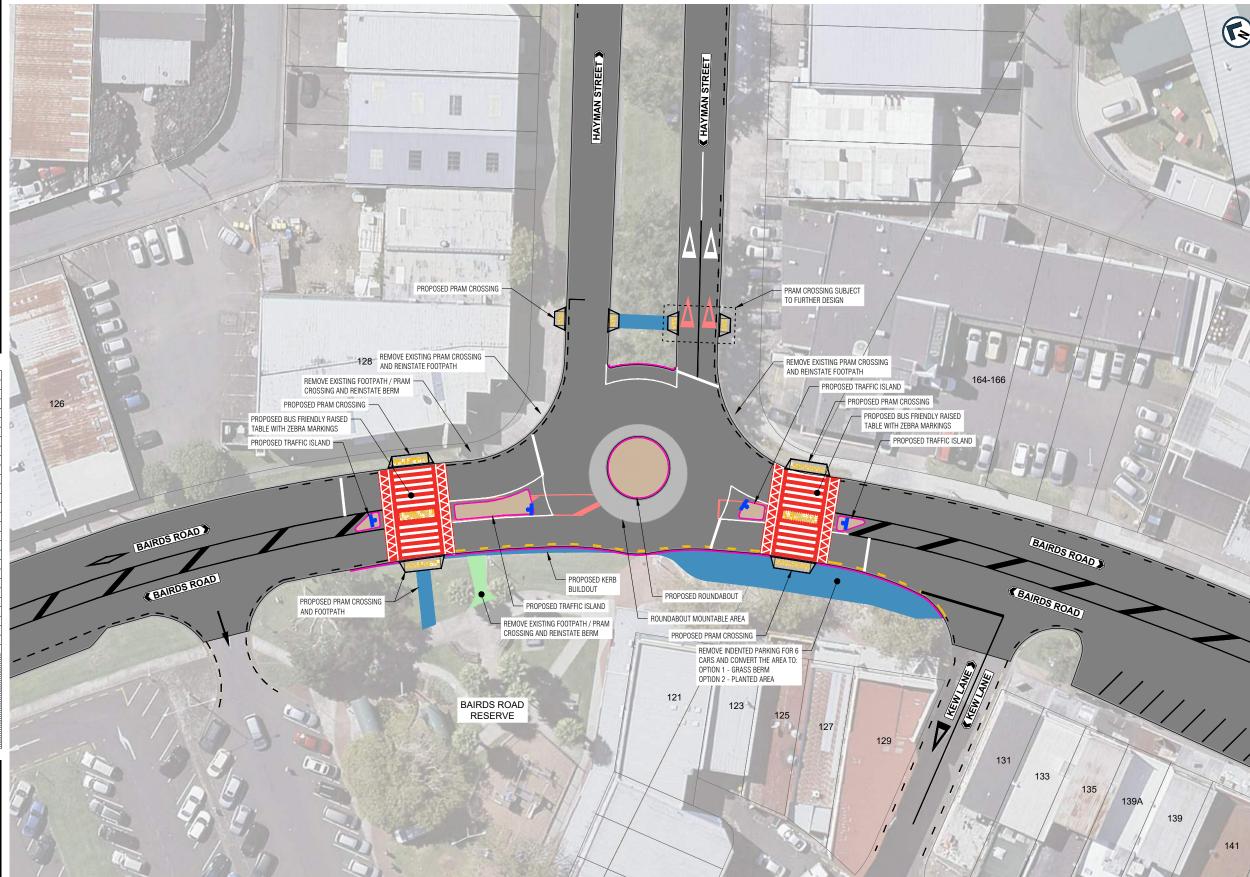

| AUCKLAND TRANSPORT<br>BAIRDS ROAD SAFETY IMPROVEMENTS |       |              |       |  |  |  |
|-------------------------------------------------------|-------|--------------|-------|--|--|--|
| Status Stamp FOR CONSULTATION                         |       |              |       |  |  |  |
| Date 51amp 09/04/2018                                 |       |              |       |  |  |  |
| A1<br>Scales                                          | 1:250 | A3<br>Scales | 1:500 |  |  |  |
| Drawing No. 1A8151.00 (01) C800 B                     |       |              |       |  |  |  |