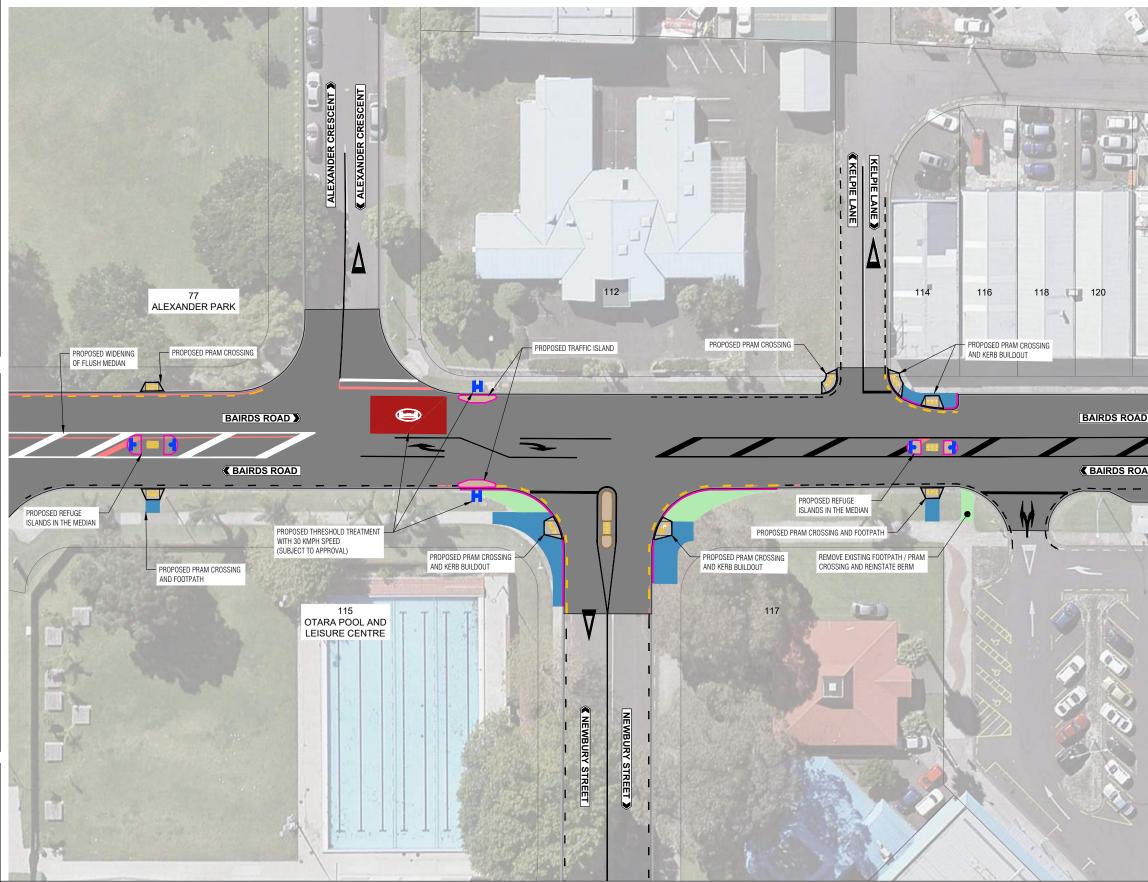

K:\1A8151.00\(C)Civil\AutoCAD\Consultation External\C800-C802(A).dwg C800(A)

| AUCKLAND TRANSPORT              |                                                          |                  |                                                                                                           |                                                                                                                                   |  |
|---------------------------------|----------------------------------------------------------|------------------|-----------------------------------------------------------------------------------------------------------|-----------------------------------------------------------------------------------------------------------------------------------|--|
| BAIRDS ROAD SAFETY IMPROVEMENTS |                                                          |                  |                                                                                                           |                                                                                                                                   |  |
|                                 |                                                          |                  |                                                                                                           |                                                                                                                                   |  |
| <b>0</b>                        |                                                          |                  |                                                                                                           |                                                                                                                                   |  |
| Stamp FOR CONSULTATION          |                                                          |                  |                                                                                                           |                                                                                                                                   |  |
| Date<br>Stamp                   |                                                          |                  |                                                                                                           |                                                                                                                                   |  |
| A1<br>Scales                    | 1:250                                                    | A3<br>Scales     | 1:500                                                                                                     |                                                                                                                                   |  |
| Drawing No.                     | 1A8151.00 (0                                             | 1) C8            | 02                                                                                                        | Rev.                                                                                                                              |  |
|                                 | BAII<br>Status<br>Stamp<br>Date<br>Stamp<br>A1<br>Scales | BAIRDS ROAD SAFE | BAIRDS ROAD SAFETY IM<br>States FOR CONSULTA<br>Table 09/04/2018<br>Att 1:250 A3<br>Scales<br>Denving No. | BAIRDS ROAD SAFETY IMPROVEME<br>State FOR CONSULTATION<br>State O9/04/2018<br>A3 1:250 A3 1:500<br>Scales A3 1:500<br>Column pto. |  |