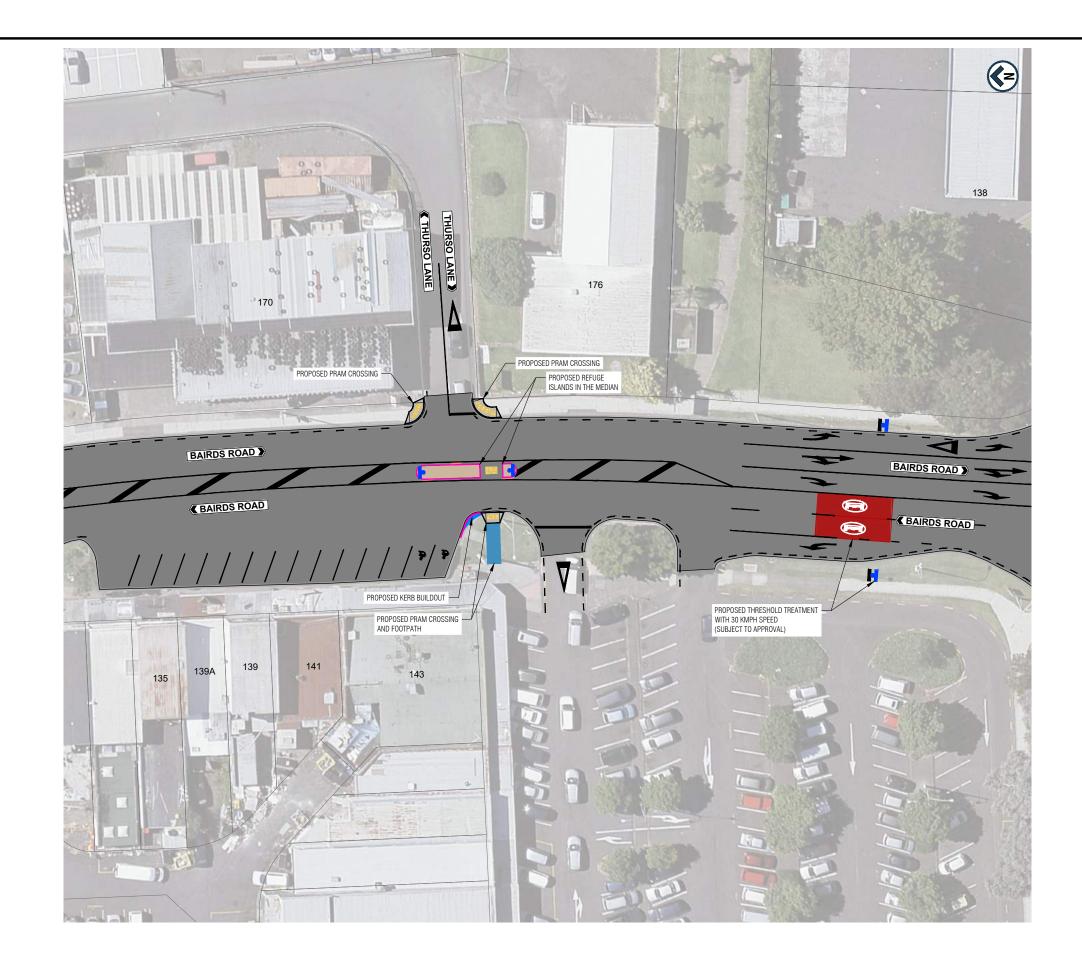

K:\1A8151.00\(C)Civil\AutoCAD\Consultation External\C800-C802(A).dwg C800(A)

| AUCKLAND TRANSPORT              |                                                          |                  |                                                                                                           |                                                                                                                                   |  |
|---------------------------------|----------------------------------------------------------|------------------|-----------------------------------------------------------------------------------------------------------|-----------------------------------------------------------------------------------------------------------------------------------|--|
| BAIRDS ROAD SAFETY IMPROVEMENTS |                                                          |                  |                                                                                                           |                                                                                                                                   |  |
|                                 |                                                          |                  |                                                                                                           |                                                                                                                                   |  |
| <b>0</b>                        |                                                          |                  |                                                                                                           |                                                                                                                                   |  |
| Stamp FOR CONSULTATION          |                                                          |                  |                                                                                                           |                                                                                                                                   |  |
| Date<br>Stamp                   |                                                          |                  |                                                                                                           |                                                                                                                                   |  |
| A1<br>Scales                    | 1:250                                                    | A3<br>Scales     | 1:500                                                                                                     |                                                                                                                                   |  |
| Drawing No.                     | 1A8151.00 (0                                             | 1) C8            | 02                                                                                                        | Rev.                                                                                                                              |  |
|                                 | BAII<br>Status<br>Stamp<br>Date<br>Stamp<br>A1<br>Scales | BAIRDS ROAD SAFE | BAIRDS ROAD SAFETY IM<br>States FOR CONSULTA<br>Table 09/04/2018<br>Att 1:250 A3<br>Scales<br>Denving No. | BAIRDS ROAD SAFETY IMPROVEME<br>State FOR CONSULTATION<br>State O9/04/2018<br>A3 1:250 A3 1:500<br>Scales A3 1:500<br>Column pto. |  |