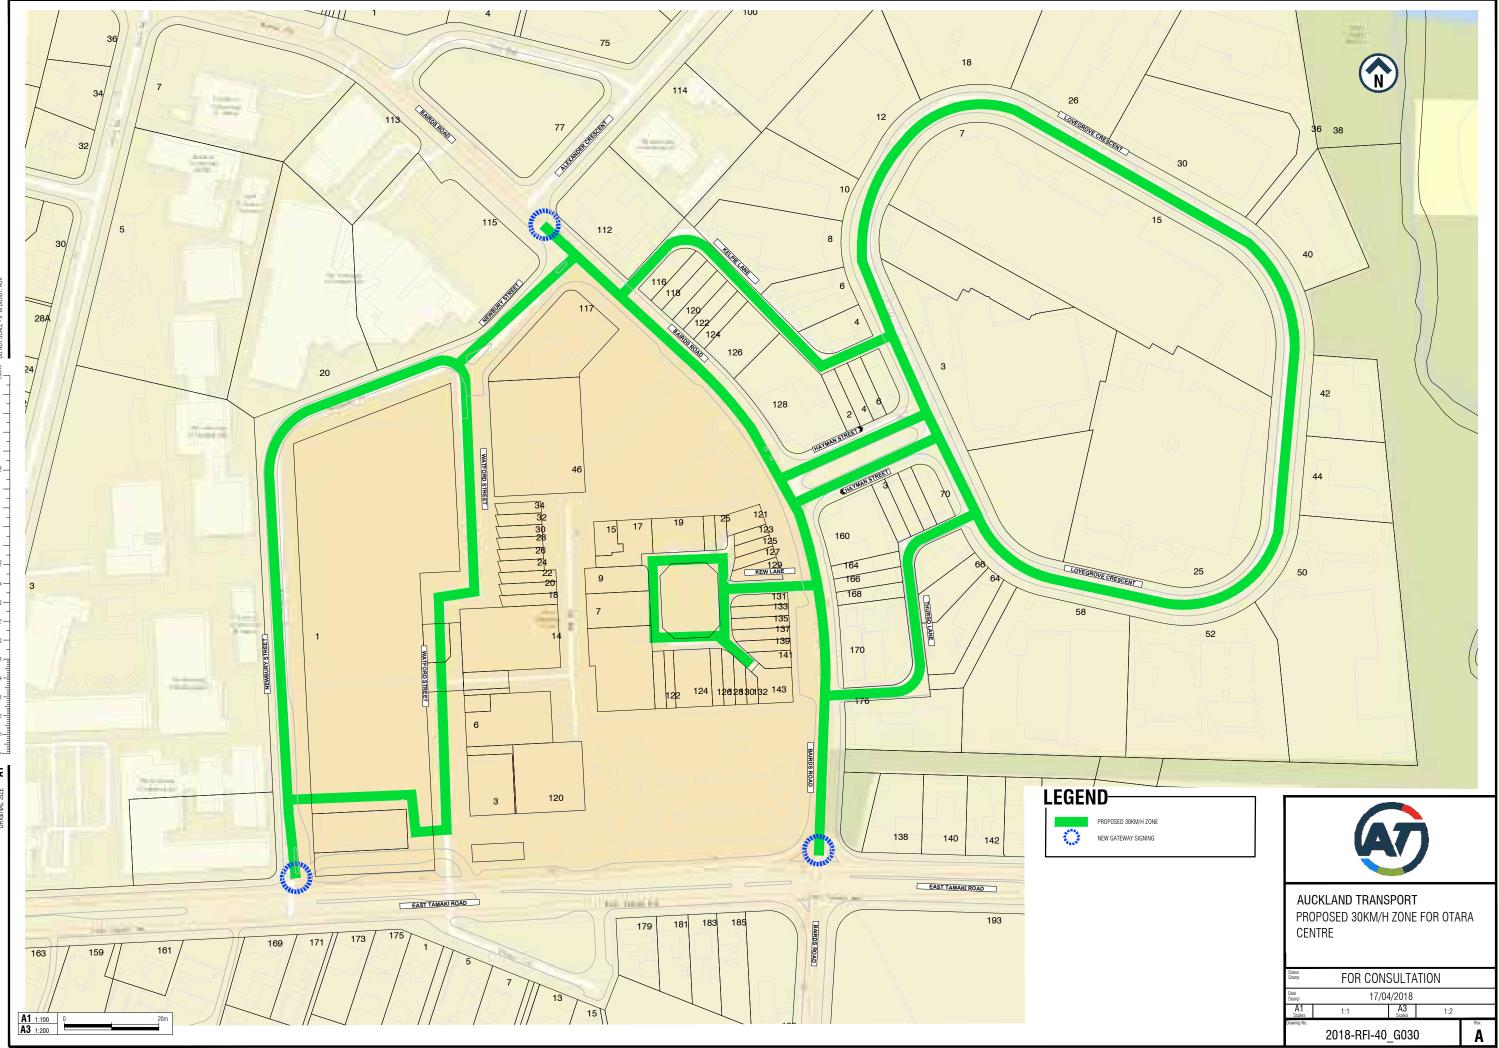

| AUCKLAND TRANSPORT<br>BAIRDS ROAD SAFETY IMPROVEMENTS |       |              |       |  |  |  |
|-------------------------------------------------------|-------|--------------|-------|--|--|--|
| Status Stamp FOR CONSULTATION                         |       |              |       |  |  |  |
| Date 51amp 09/04/2018                                 |       |              |       |  |  |  |
| A1<br>Scales                                          | 1:250 | A3<br>Scales | 1:500 |  |  |  |
| Drawing No. 1A8151.00 (01) C800 B                     |       |              |       |  |  |  |





| EXISTING ROADMARKING     EXISTING ROADMARKING     EXISTING ROADMARKING     EXISTING ROADMARKING TO BE REMOVED     NEW KERBLINE     EXISTING ROADMARKING TO BE REMOVED     NEW KERBLINE     EXISTING BROKE