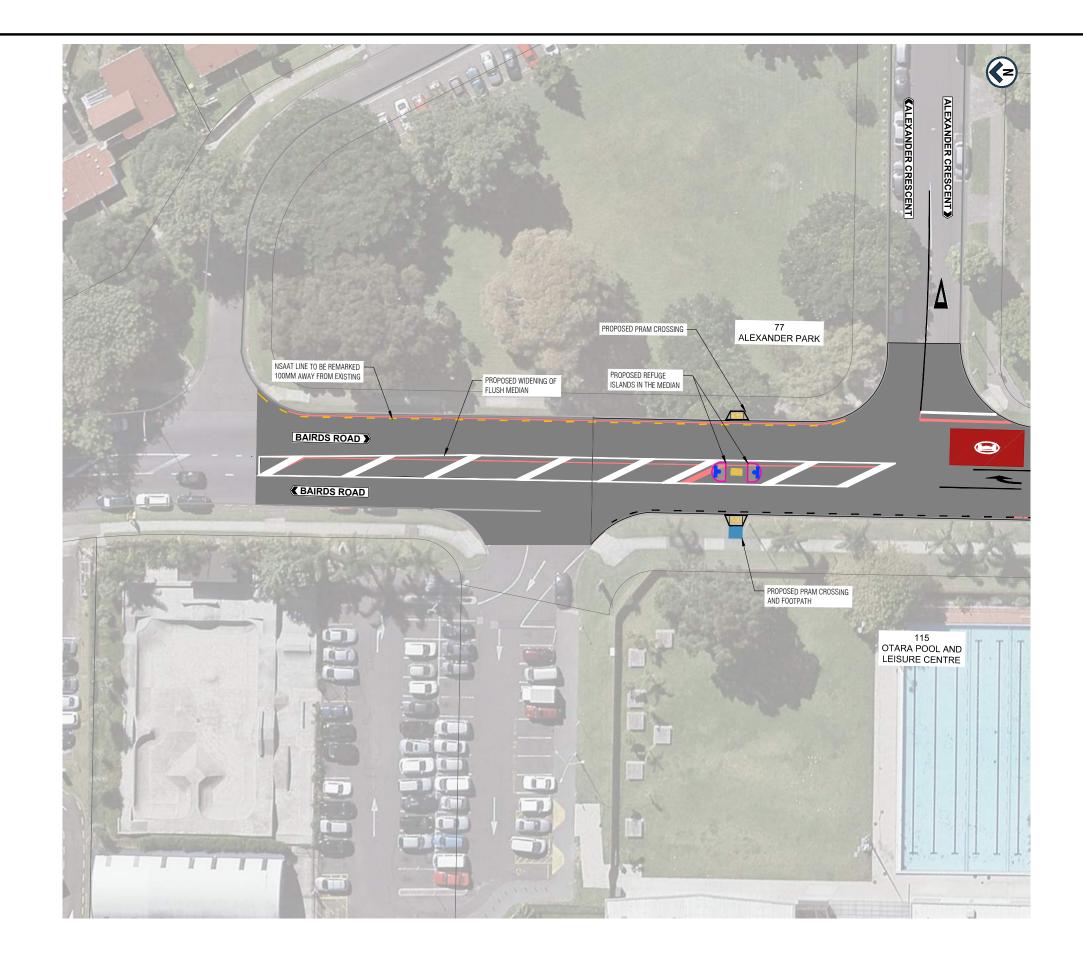

| AUCKLAND TRANSPORT<br>BAIRDS ROAD SAFETY IMPROVEMENTS |       |              |       |  |  |  |
|-------------------------------------------------------|-------|--------------|-------|--|--|--|
| Status Stamp FOR CONSULTATION                         |       |              |       |  |  |  |
| Date 51amp 09/04/2018                                 |       |              |       |  |  |  |
| A1<br>Scales                                          | 1:250 | A3<br>Scales | 1:500 |  |  |  |
| Drawing No. 1A8151.00 (01) C800 B                     |       |              |       |  |  |  |