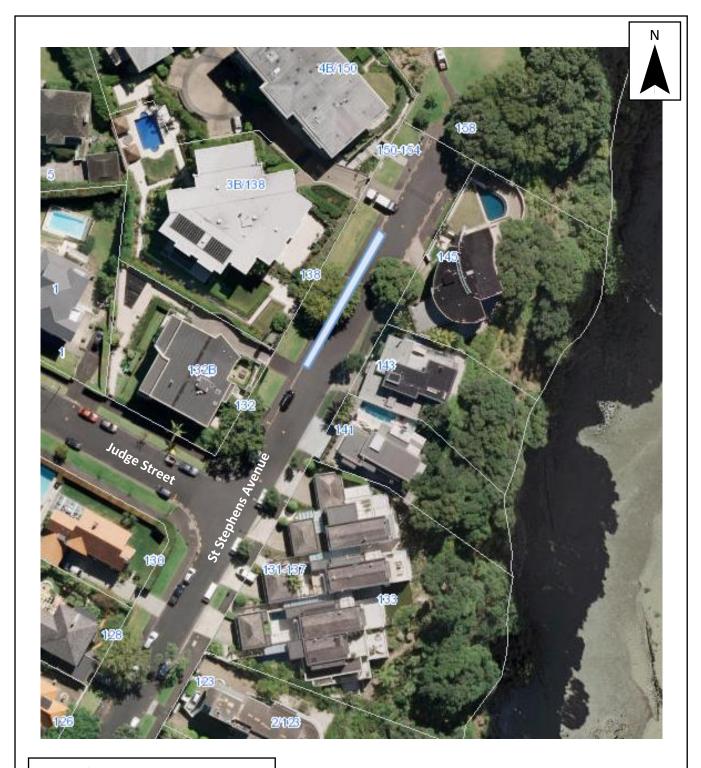

Proposed P120 Parking

NOT TO SCALE

Aerial photograph might not reflect recent changes.

Page 1 of 5

St Stephens Avenue, Parnell P120 Monday to Friday, 8am to 6pm

Date: 3/09/2018

For Consultation

NOT TO SCALE