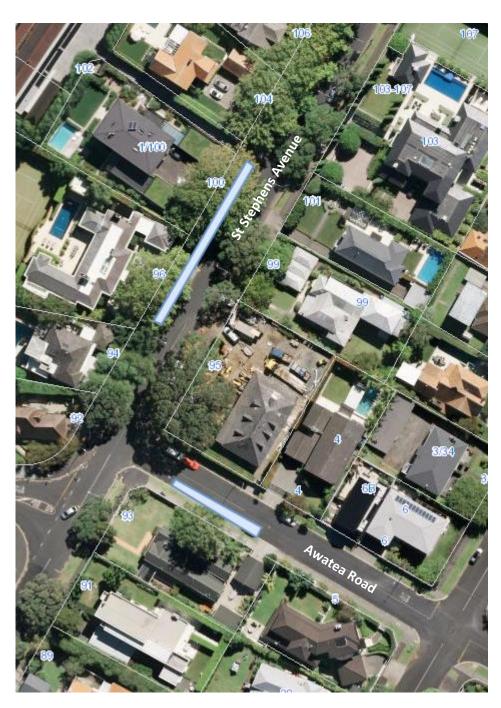

## St Stephens Avenue and Crescent Road, P120 Monday to Friday, 8am to 6pm

Date: 3/09/18 For Consultation

Proposed P120 Parking

NOT TO SCALE

Aerial photograph might not reflect recent changes.

Page 3 of 5

St Stephens Avenue and Awatea Road P120 Monday to Friday, 8am to 6pm

Date: 3/09/18 For Consultation

Proposed P120 Parking

NOT TO SCALE

Aerial photograph might not reflect recent changes.

Page 4 of 5

St Stephens Avenue and Lichfield Road P120 Monday to Friday, 8am to 6pm

Date: 03/09/2018 For Consultation