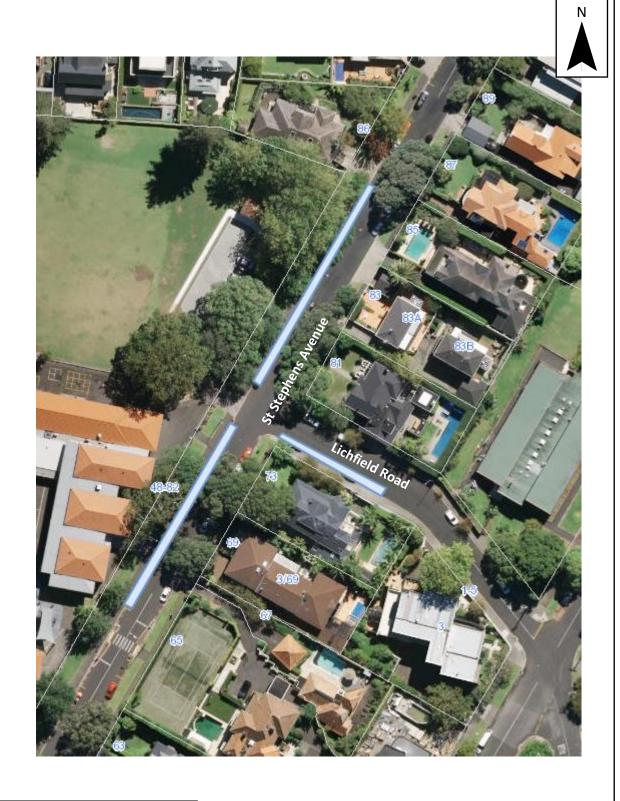

Date: 3/09/18 For Consultation

Proposed P120 Parking

NOT TO SCALE

Aerial photograph might not reflect recent changes.

Page 4 of 5

St Stephens Avenue and Lichfield Road P120 Monday to Friday, 8am to 6pm

Date: 03/09/2018 For Consultation