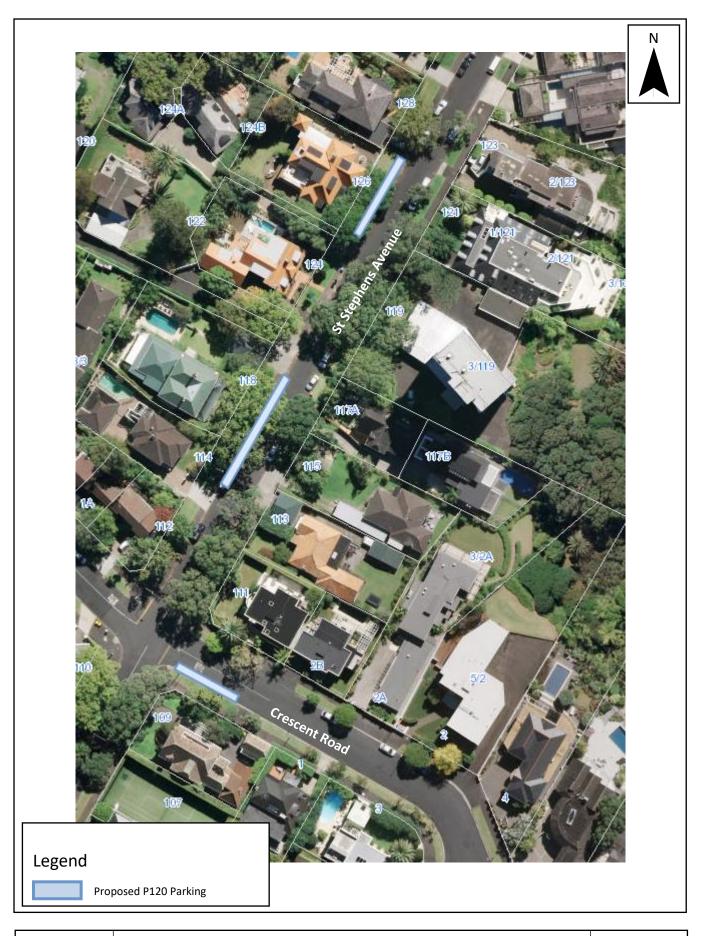

Aerial photograph might not reflect recent changes.

Page 2 of 5

## St Stephens Avenue and Crescent Road, P120 Monday to Friday, 8am to 6pm

Date: 3/09/18 For Consultation

Proposed P120 Parking

NOT TO SCALE

Aerial photograph might not reflect recent changes.

Page 3 of 5

St Stephens Avenue and Awatea Road P120 Monday to Friday, 8am to 6pm