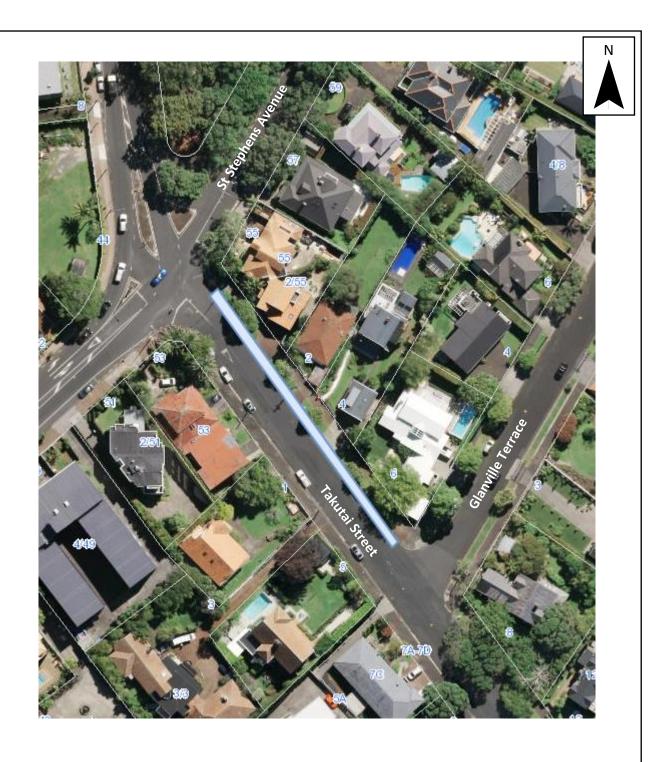

Proposed P120 Parking

NOT TO SCALE

Aerial photograph might not reflect recent changes.

Page 5 of 5

Takutai Street, Parnell P120 Monday to Friday, 8am to 6pm

Date: 03/09/2018 For Consultation