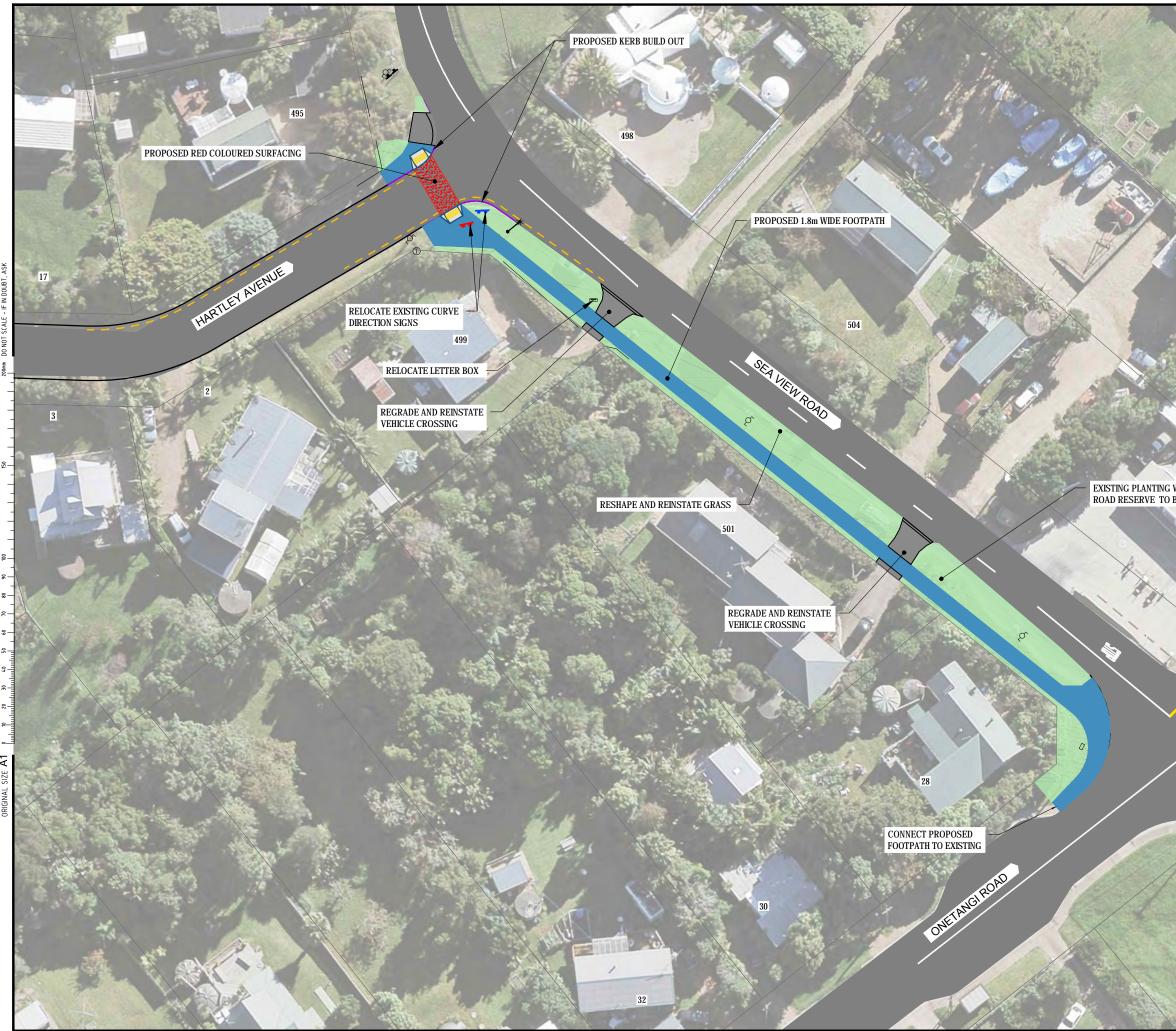

| A States of the | LEGEND                                                 |
|-----------------|--------------------------------------------------------|
| N               | EXISTING KERB AND CHANNEL                              |
|                 | PROPOSED KERB AND CHANNEL                              |
|                 | PROPOSED NO PARKING LINES                              |
|                 | PROPOSED LANDSCAPE AREA                                |
|                 | PROPOSED CONCRETE FOOTPATH                             |
|                 | PROPOSED DRIVEWAY<br>RECONSTRUCTION                    |
|                 | EXISTING TREE                                          |
| A SAL           | EXISTING STREET LIGHT                                  |
| S aller         | EXISTING POWER POLE                                    |
| and the         | Y EXISTING TRAFFIC SIGN                                |
|                 | <b>EXISTING TRAFFIC SIGN TO BE</b><br><b>RELOCATED</b> |
|                 | Y RELOCATED TRAFFIC SIGN                               |
|                 | PROPOSED PRAM CROSSING                                 |
| 1.1.1           | PROPOSED RED COLOURED<br>SURFACING                     |
| 1               | PROPOSED TACTILE PAVERS                                |
| Section .       |                                                        |
|                 |                                                        |
|                 |                                                        |
|                 |                                                        |
| 22              |                                                        |
| X               |                                                        |
|                 | M. Sil                                                 |
|                 |                                                        |
| G WITHIN THE    |                                                        |
| D BE REMOVED    |                                                        |
| 24              |                                                        |
|                 |                                                        |
|                 |                                                        |
|                 |                                                        |
|                 |                                                        |
|                 | 21A                                                    |
|                 |                                                        |
|                 |                                                        |
|                 |                                                        |
|                 |                                                        |
|                 |                                                        |
|                 |                                                        |
|                 |                                                        |
| , ,             | 0 5 10 15m                                             |
|                 | SCALE 1:500 AT ORIGINAL SIZE                           |
|                 |                                                        |
|                 |                                                        |
|                 |                                                        |
|                 |                                                        |
|                 |                                                        |
|                 |                                                        |
|                 | AUCKLAND TRANSPORT                                     |
|                 | SEA VIEW ROAD                                          |
|                 | FOOTPATH IMPOVEMENTS                                   |
|                 |                                                        |
| A CONTRACT      | Status<br>Stamp CONSULTATION                           |
| REPAIR AND      | Date 7/10/2018                                         |
| 2               | SCALES (A1)<br>Drawing No. Rev.                        |
| STILL STILL     | 12503154-07-G030 <b>B</b>                              |