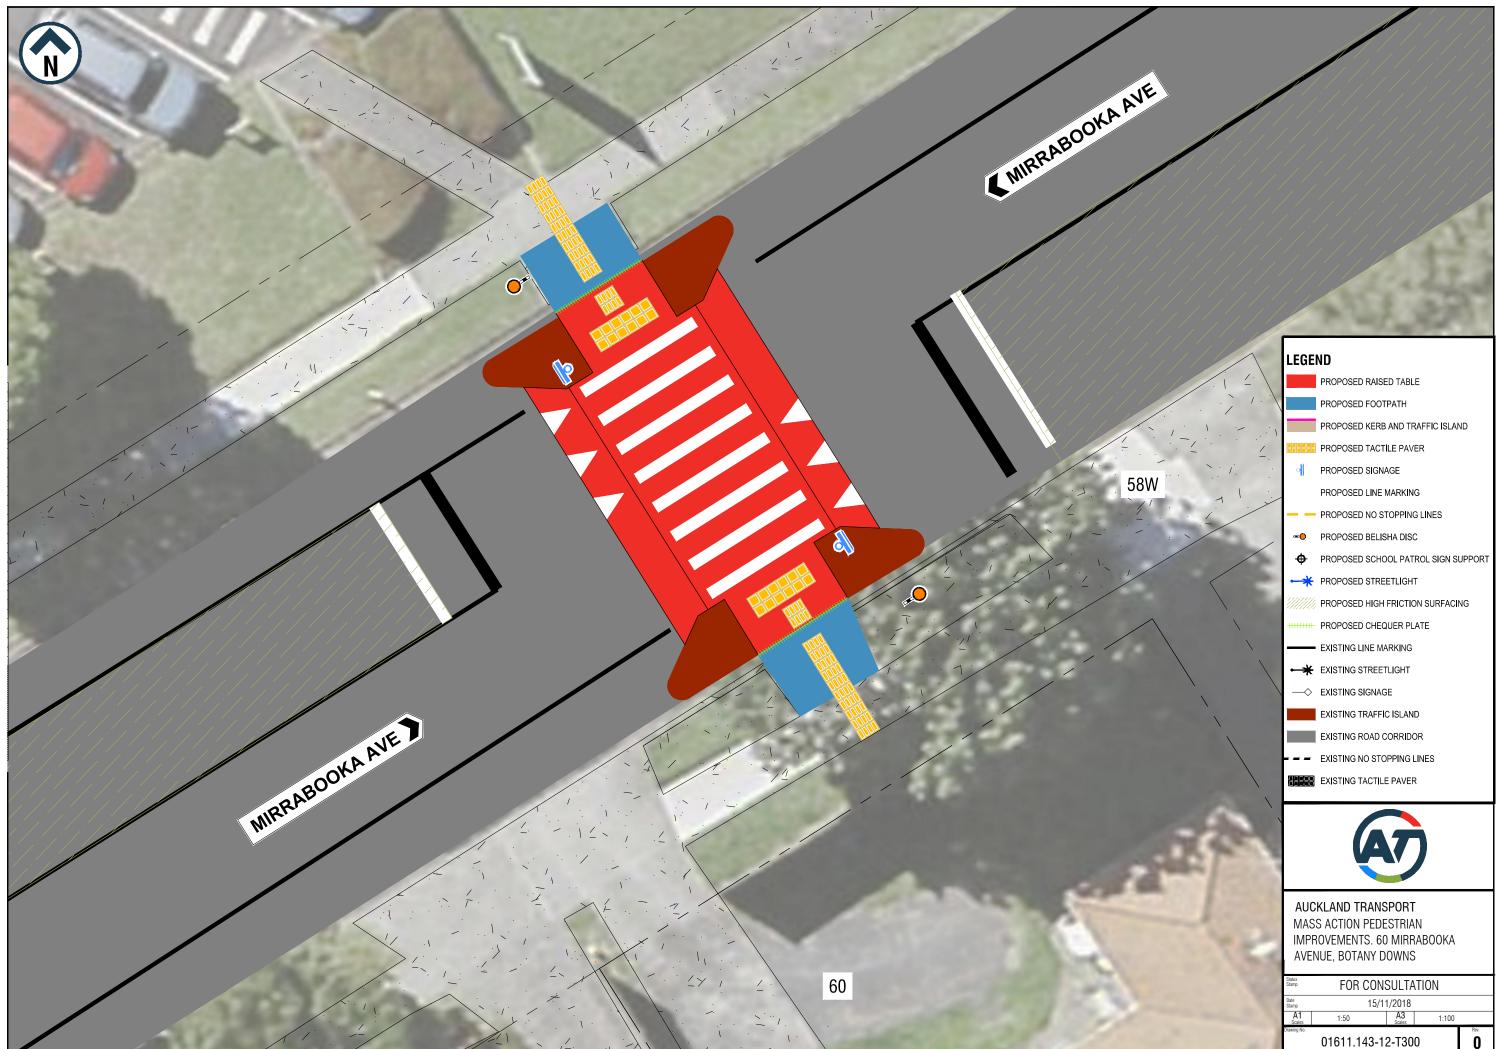

|                                         | PROPOSED RAISED TABLE               |
|-----------------------------------------|-------------------------------------|
|                                         | PROPOSED FOOTPATH                   |
|                                         | PROPOSED KERB AND TRAFFIC ISLAND    |
|                                         | PROPOSED TACTILE PAVER              |
| ୍ୟା                                     | PROPOSED SIGNAGE                    |
|                                         | PROPOSED LINE MARKING               |
|                                         | PROPOSED NO STOPPING LINES          |
| <b>==()</b> ,                           | PROPOSED BELISHA DISC               |
| ¢                                       | PROPOSED SCHOOL PATROL SIGN SUPPORT |
| -*                                      | PROPOSED STREETLIGHT                |
|                                         | PROPOSED HIGH FRICTION SURFACING    |
| +++++++++++++++++++++++++++++++++++++++ | PROPOSED CHEQUER PLATE              |
|                                         | EXISTING LINE MARKING               |
| •*                                      | EXISTING STREETLIGHT                |
| $\rightarrow$                           | EXISTING SIGNAGE                    |
|                                         | EXISTING TRAFFIC ISLAND             |
|                                         | EXISTING ROAD CORRIDOR              |
|                                         | EXISTING NO STOPPING LINES          |
|                                         | EXISTING TACTILE PAVER              |
|                                         |                                     |

| Status<br>Stamp | FOR CONSULTATION |              |       |    |  |
|-----------------|------------------|--------------|-------|----|--|
| Date<br>Stamp   | 15/11/2018       |              |       |    |  |
| A1<br>Scales    | 1:50             | A3<br>Scales | 1:100 |    |  |
| Drawing No.     | 01611.143-1      | 2-T30        | 0     | Re |  |