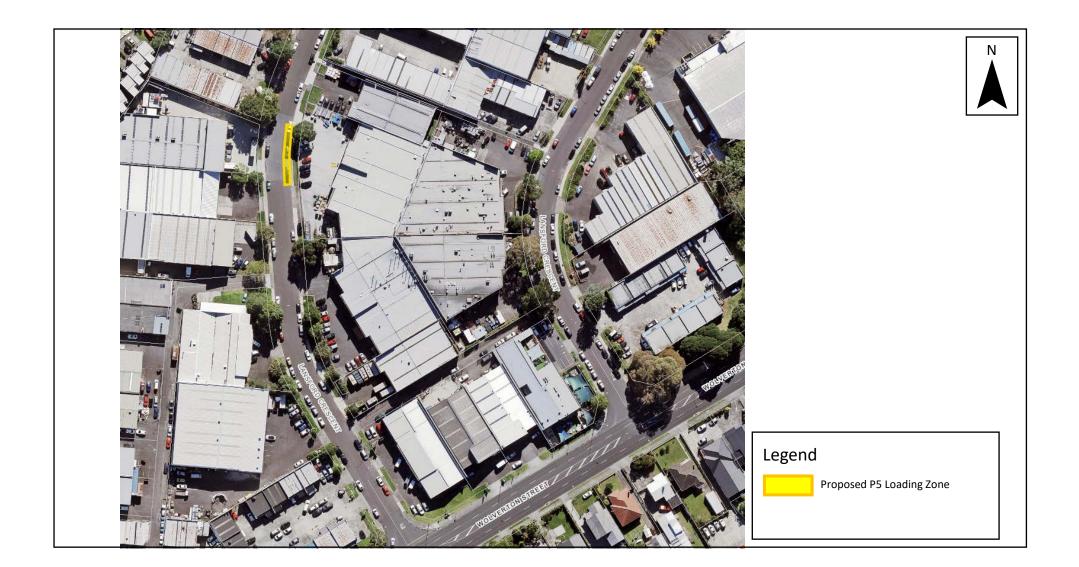

| NOT TO SCALE<br>Aerial photograph<br>might not reflect<br>recent changes. | Page 1 of 1<br>Date: 26/09/2019 | Lansford Crescent, Avondale<br>Proposal for a P5 Loading Zone, Goods<br>Vehicle Only | For Consultation |  |
|---------------------------------------------------------------------------|---------------------------------|--------------------------------------------------------------------------------------|------------------|--|
|---------------------------------------------------------------------------|---------------------------------|--------------------------------------------------------------------------------------|------------------|--|