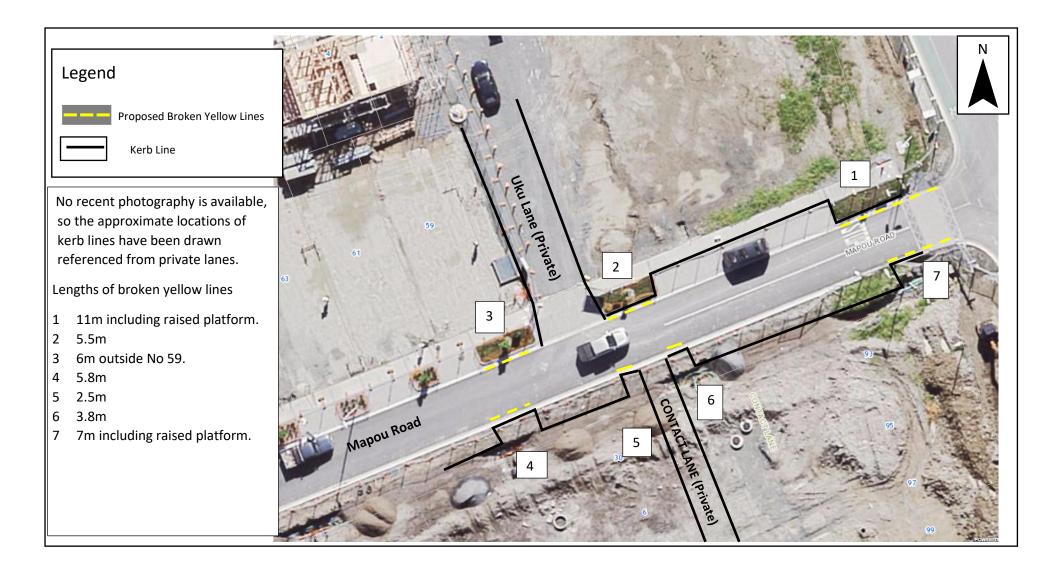

| NOT TO SCALE<br>Aerial photograph<br>might not reflect<br>recent changes. | Page 2of 2<br>Date: 19/07/21 | Mapou Road, Hobsonville Point<br>Proposed broken yellow lines | For Consultation |  |
|---------------------------------------------------------------------------|------------------------------|---------------------------------------------------------------|------------------|--|
|---------------------------------------------------------------------------|------------------------------|---------------------------------------------------------------|------------------|--|