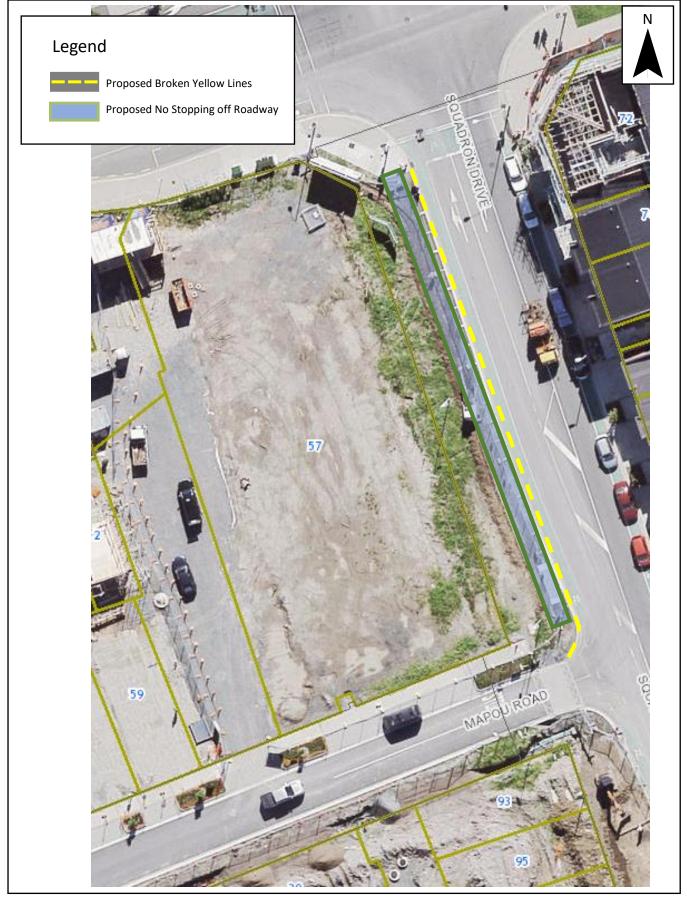

| NOT TO SCALE<br>Aerial photograph<br>might not reflect<br>recent changes. | Page 2of 2<br>Date: 19/07/21 | Mapou Road, Hobsonville Point<br>Proposed broken yellow lines | For Consultation |  |
|---------------------------------------------------------------------------|------------------------------|---------------------------------------------------------------|------------------|--|
|---------------------------------------------------------------------------|------------------------------|---------------------------------------------------------------|------------------|--|