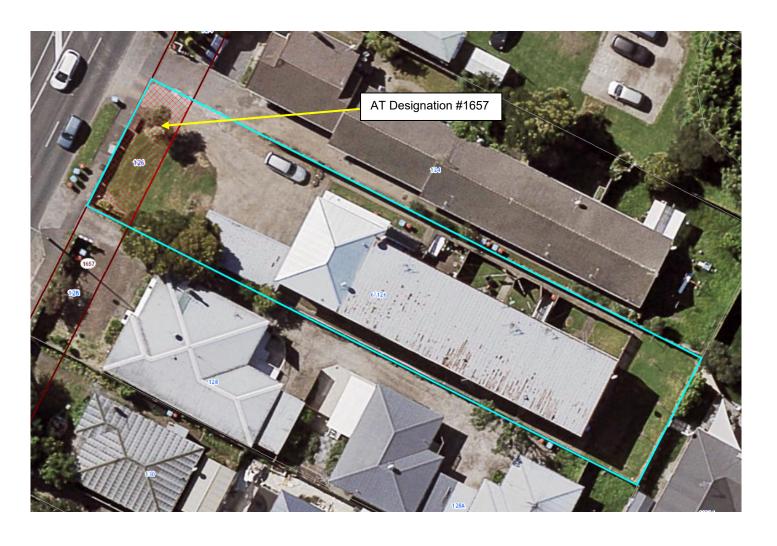

Attachment 3
GIS Map showing 2-7/126 Mount Wellington Highway, Mount Wellington

Attachment 4
GIS Map showing 2/124 Mount Wellington Highway, Mount Wellington

Attachment 5
GIS Map showing 1/154 Mount Wellington Highway, Mount Wellington