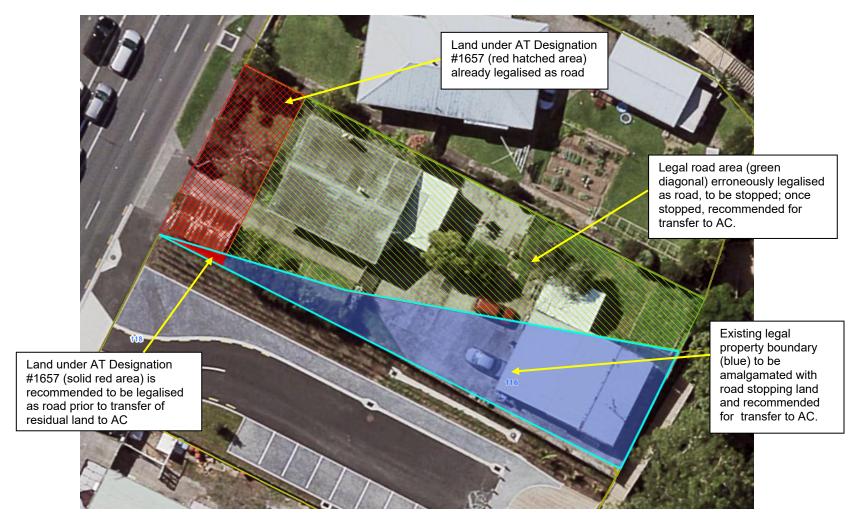

Attachment 1
GIS Map showing 116 Mount Wellington Highway, Mount Wellington, area of approximately 914 sqm to be transferred to AC

Attachment 2
GIS Map showing 114 Mount Wellington Highway, Mount Wellington