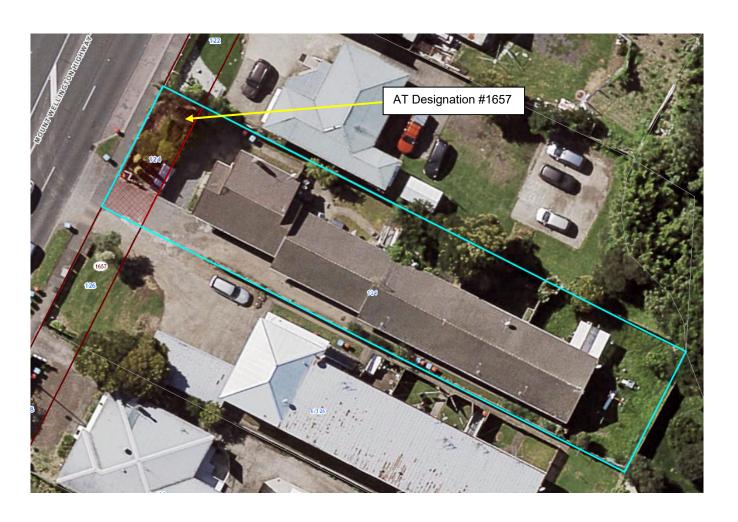

Attachment 3
GIS Map showing 2-7/126 Mount Wellington Highway, Mount Wellington

Attachment 4
GIS Map showing 2/124 Mount Wellington Highway, Mount Wellington

Attachment 5
GIS Map showing 1/154 Mount Wellington Highway, Mount Wellington