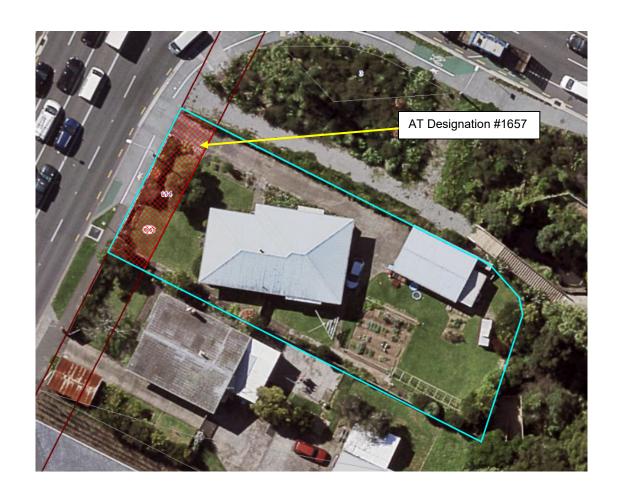

Attachment 1
GIS Map showing 116 Mount Wellington Highway, Mount Wellington, area of approximately 914 sqm to be transferred to AC

Attachment 2
GIS Map showing 114 Mount Wellington Highway, Mount Wellington