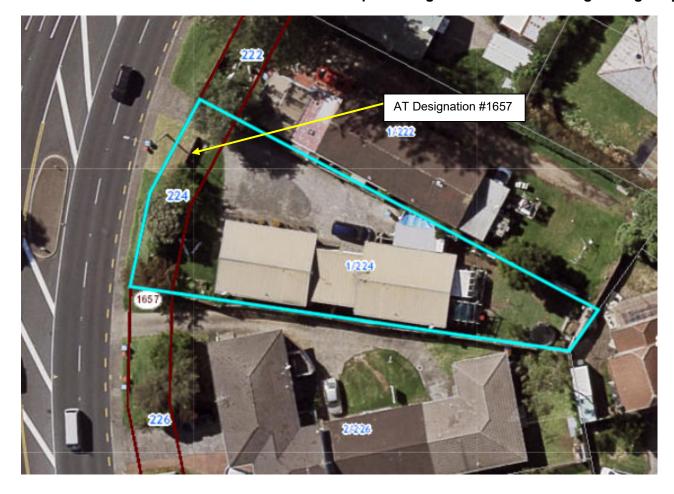

Attachment 9
GIS Map showing 1-2/224 Mount Wellington Highway, Mount Wellington

Attachment 10 GIS Map showing 1/246 Mount Wellington Highway, Mount Wellington