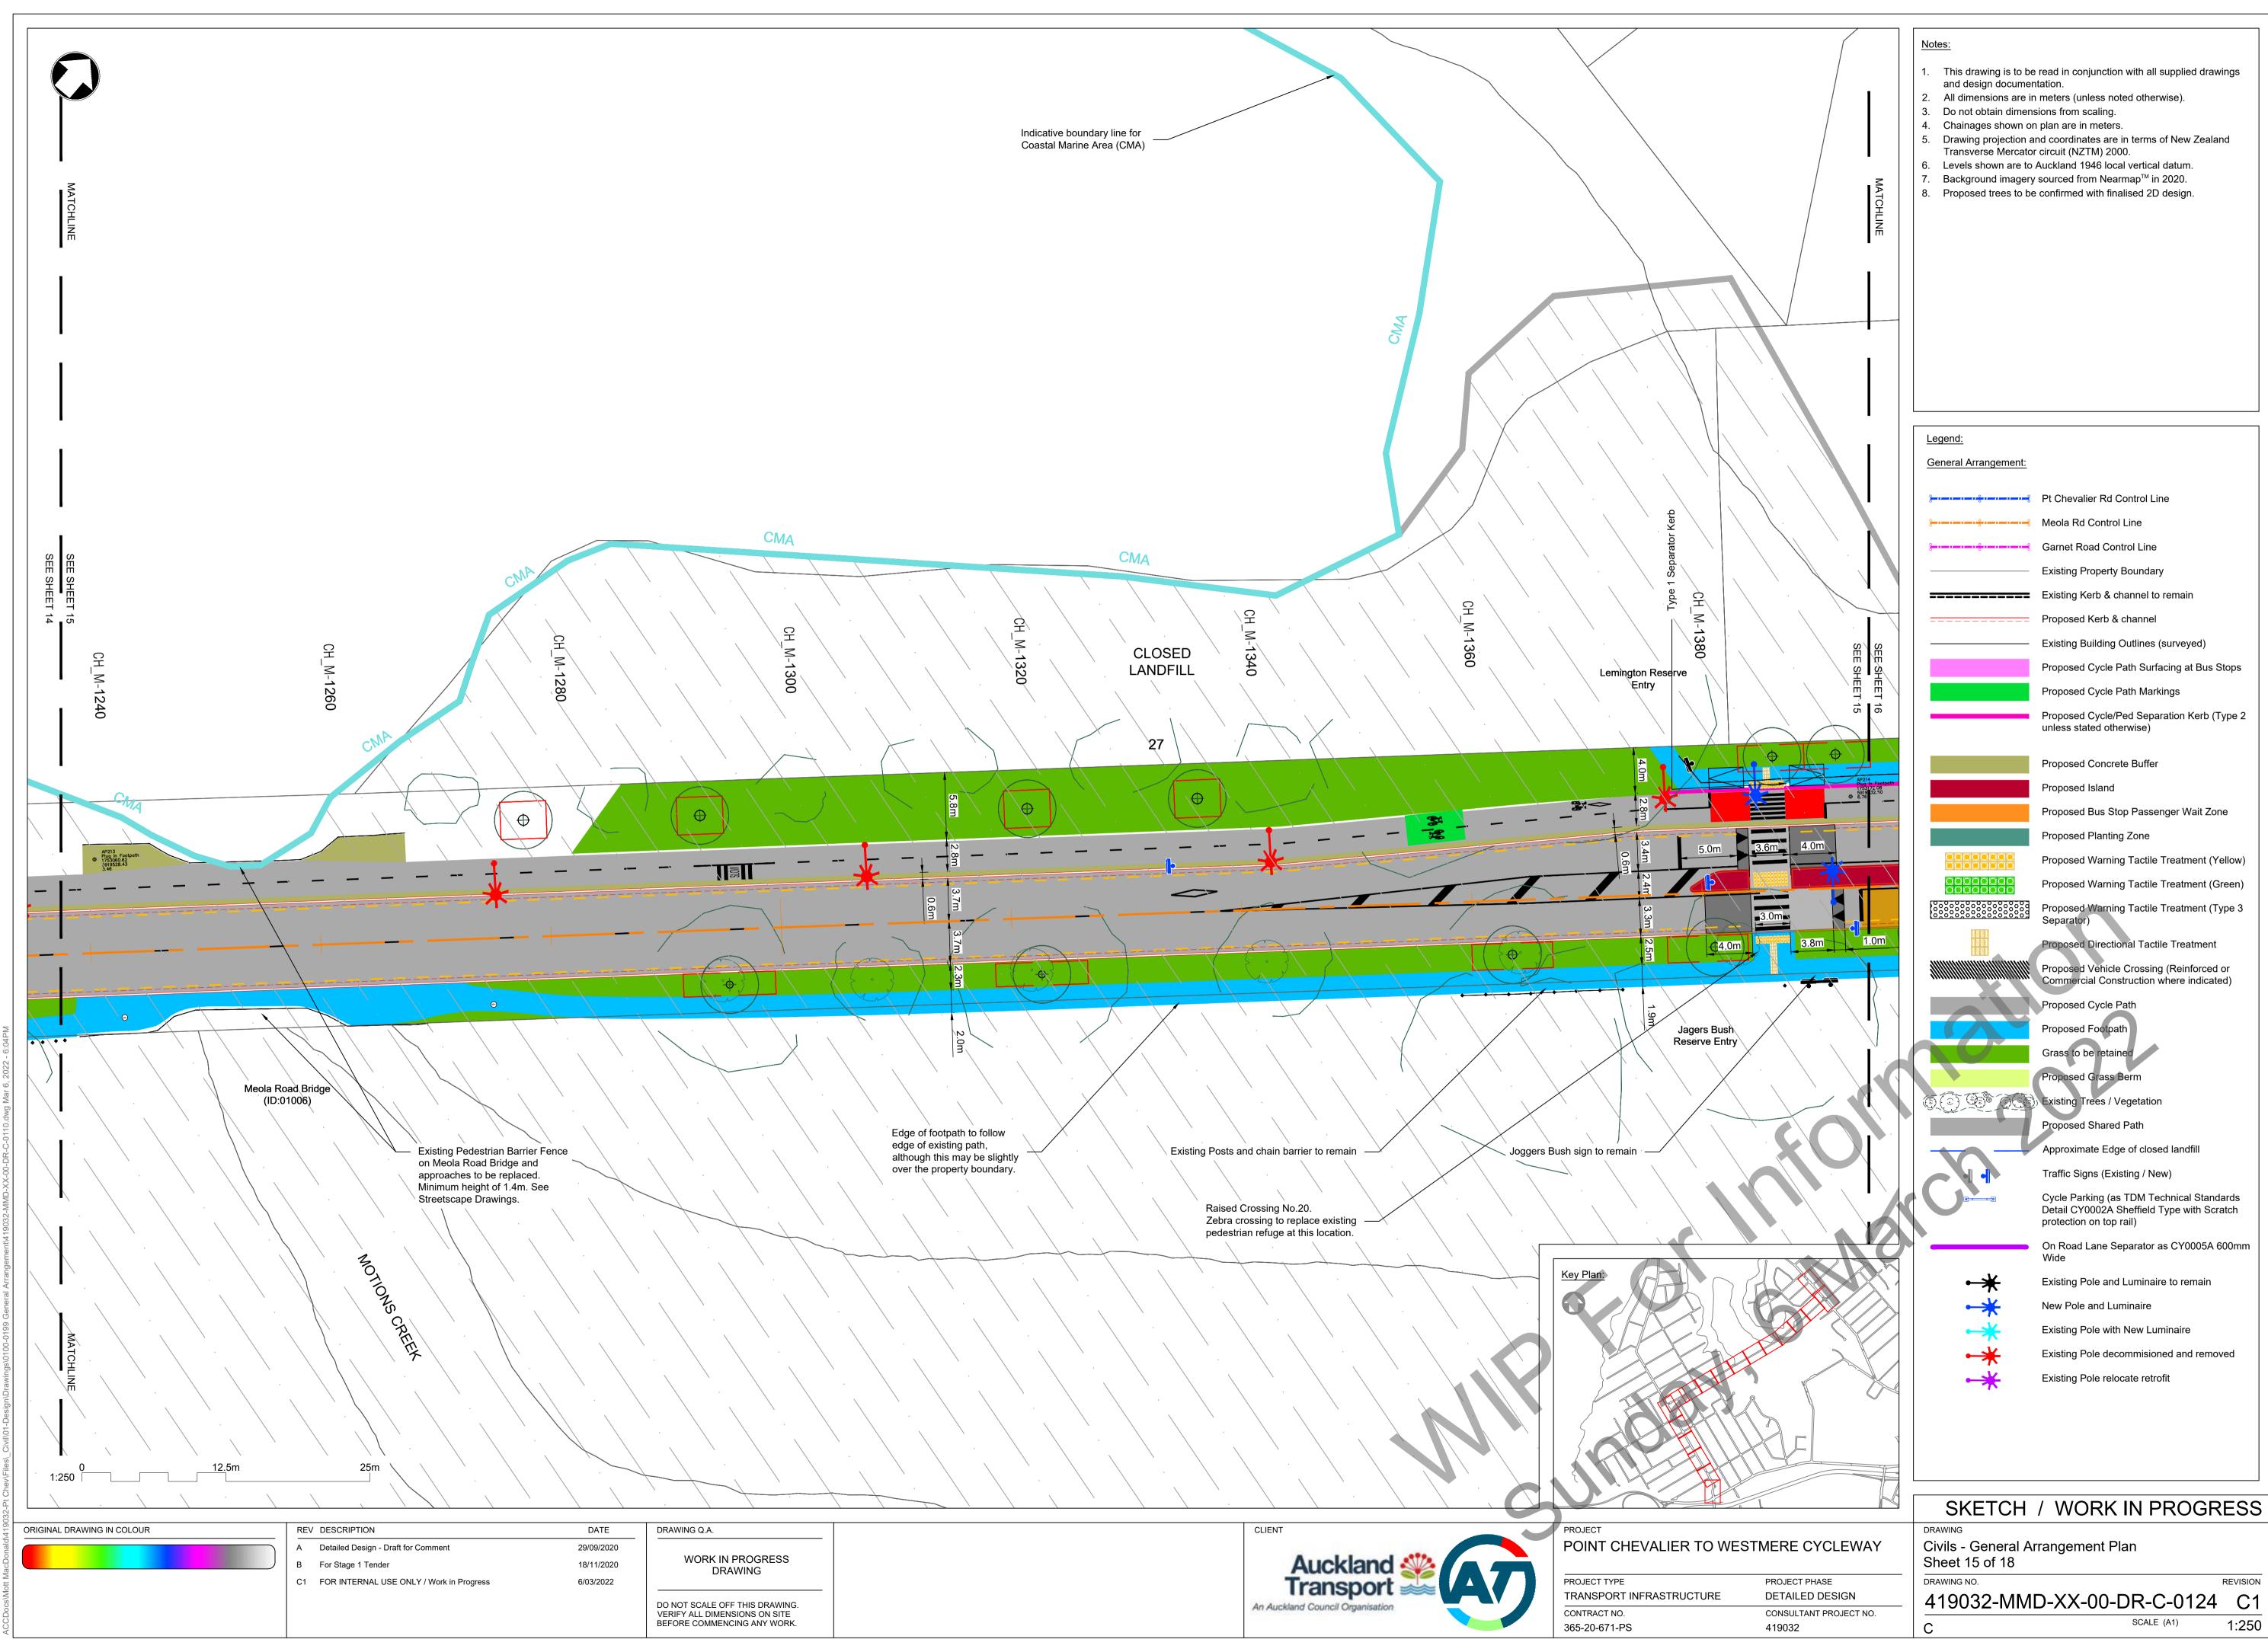

etscape Drawings Existing bus shelter to be relocated to new bus stop at chainage CH\_M-1090. New fencing around existing Leachate Pumpstation to be ---installed by others. Stone Strong retaining wall 6m long 0.5m high 2 P Ŷ С́Н Ч \_M-1060  $\leq$  $\leq$  $\leq$ -1040 1020 Meola Reef CMA Entry #3 CMA w W N -\_ --\_ 礼 2 44.0m **MEOLA RD** P N 4.0m 3.0m 3.0m BE -N N 2 Access to MOTAT Bus Stop No.9 (Public) (MH) Relocated bus shelter. Commercial Vehicle Crossing reconstructed to Auckland Transport standard detail VX0202. Key Plar

Indicative layout of MOTAT Greenways

Project. Designed by others.

Auckland

An Auckland Council Organisation

Transport 📥

CLIENT

MOT<u>AT Greenway Proj</u>ec (by others)

PROJECT

PROJECT TYPE TRANSPORT INFRASTRUCTURE CONTRACT NO. 365-20-671-PS

419032

С







loft MacDonald(419032-Pt Chev)Files\ Civil(01-De





acDonald/419032-Pt Chev/Files/ Civil/01-Design/Drawings/0100-0199 General Arrangement/419032-MMD-XX-00-DR-C-0110.dwg Mar 6. 2022 - 6:0