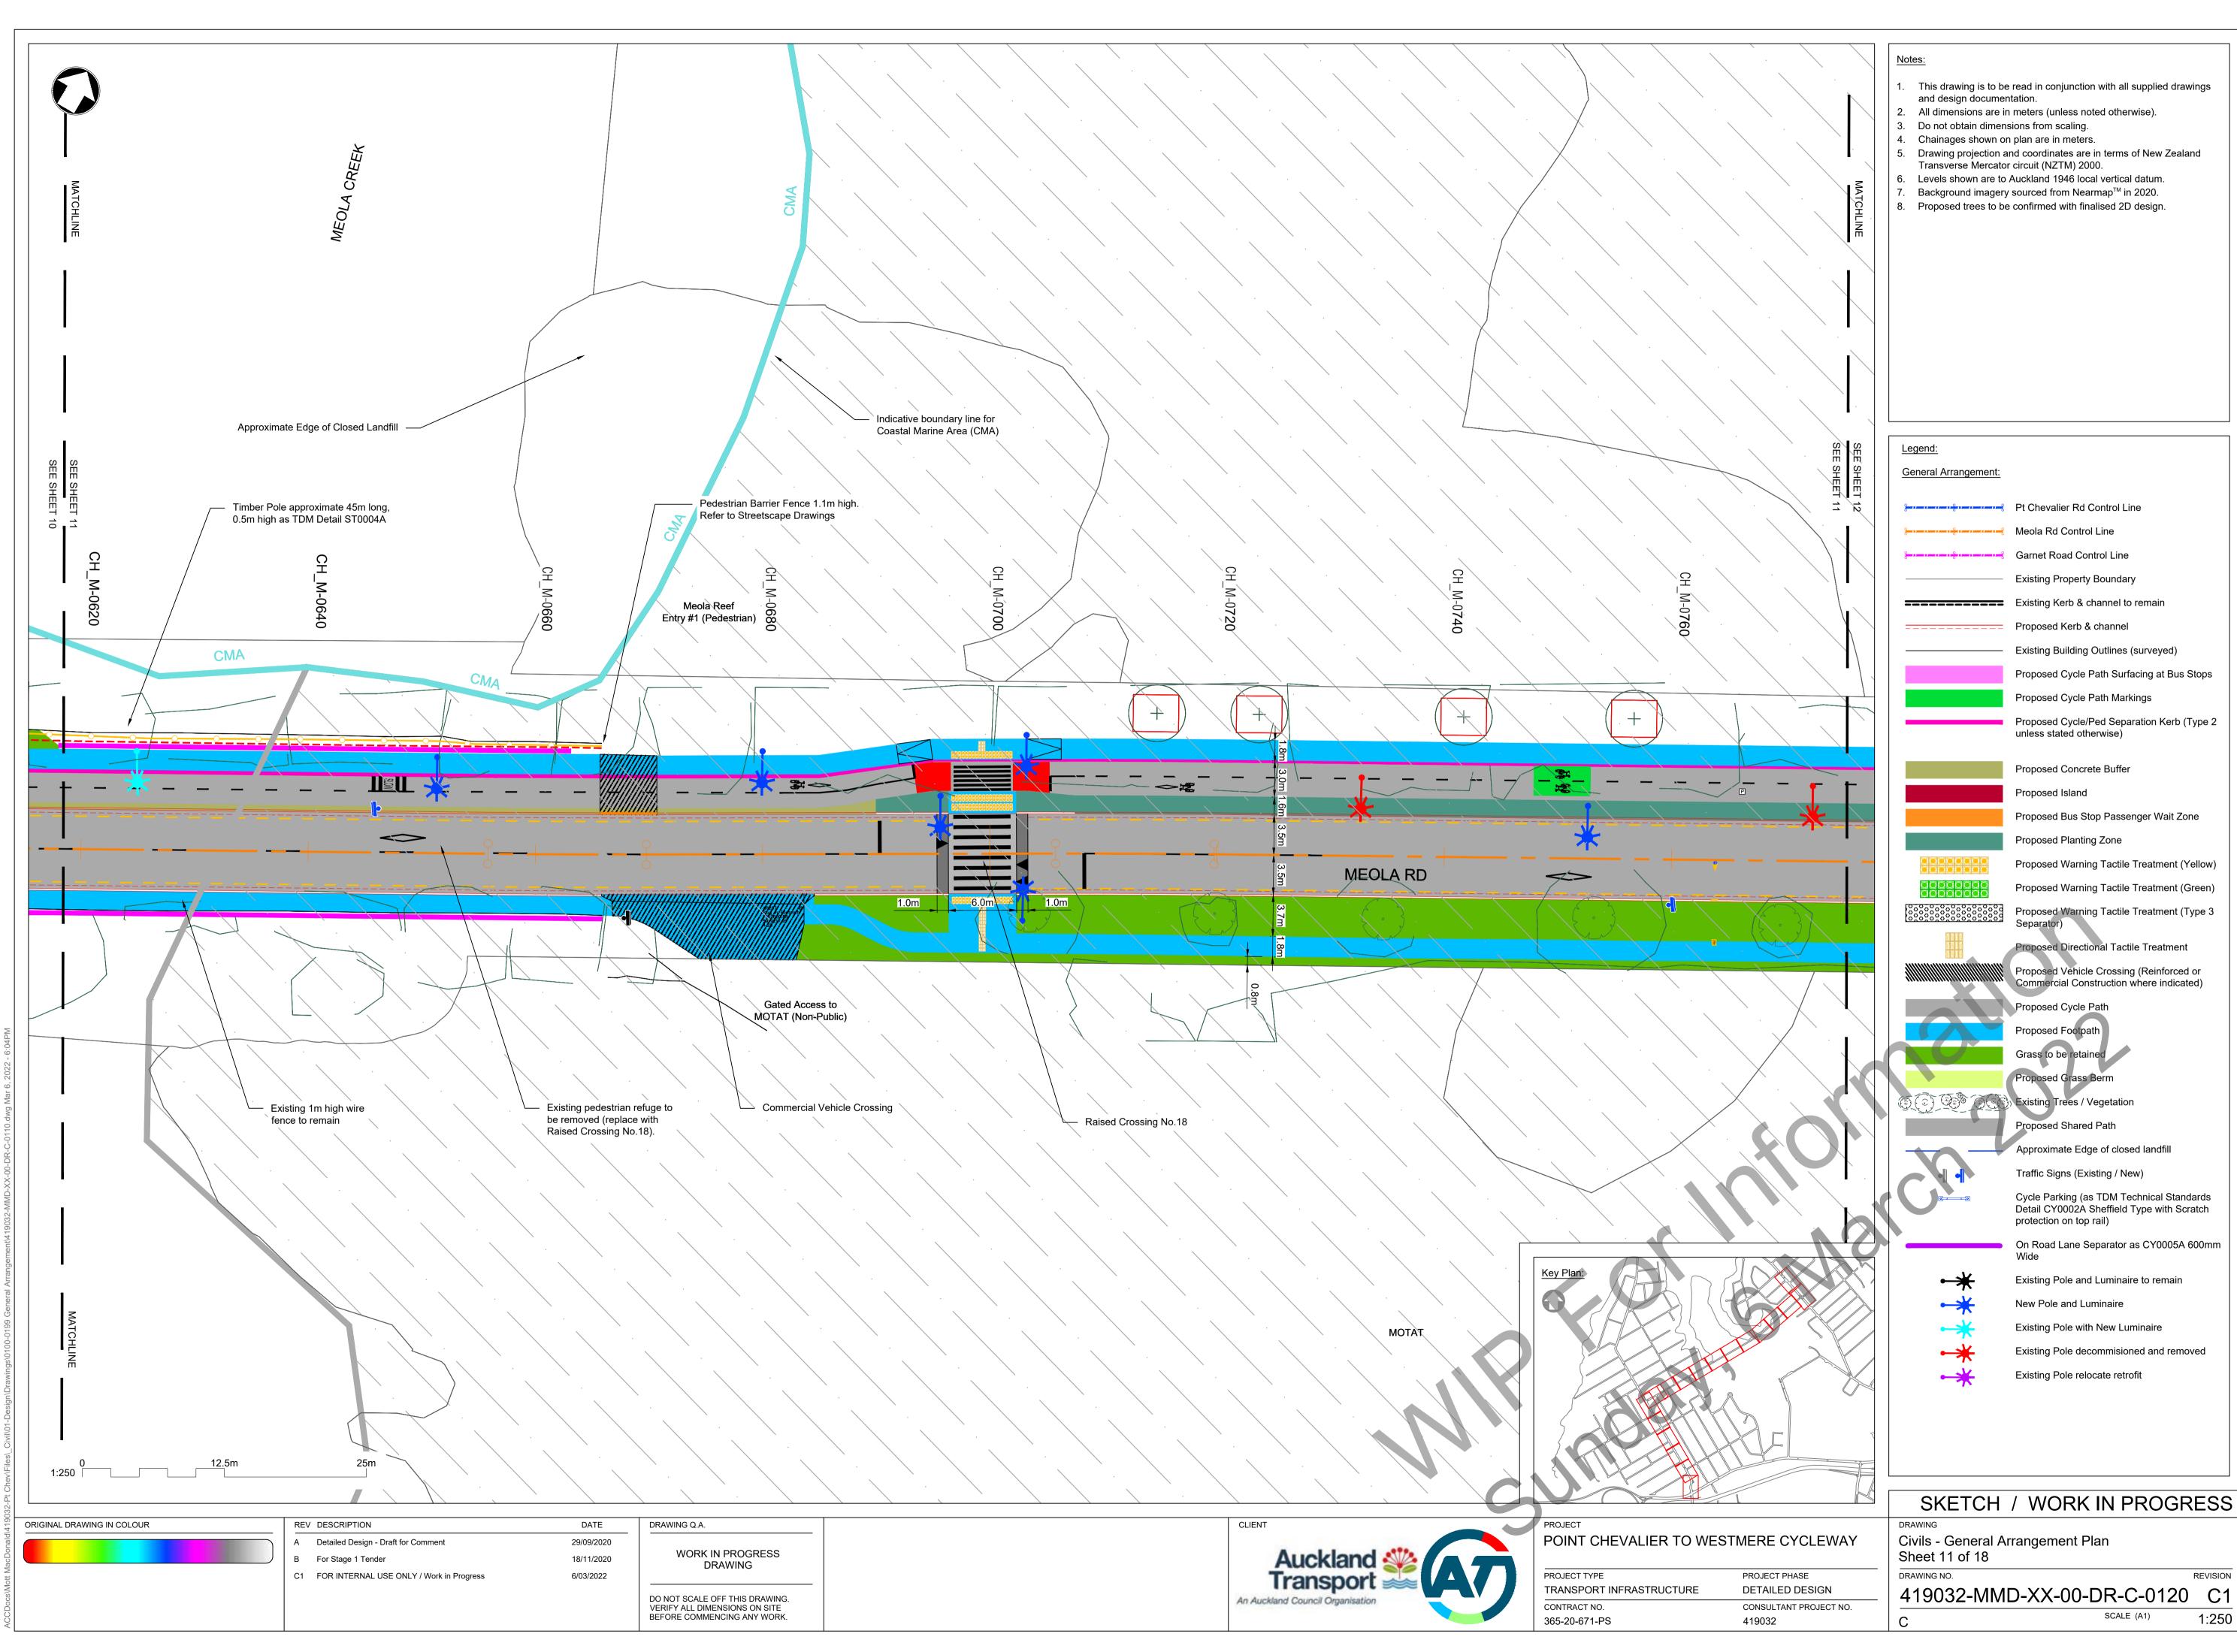

## Indicative boundary line for Coastal Marine Area (CMA)

Relocated bus shelter. Raised Crossing No.19.
Zebra crossing to replace existing pedestrian refuge at this location. 44.0m of mountable kerb and channel constructed to Auckland Transport standard detail KC0001 (Type 2B kerb). Stone Strong retaining wall 21m long 0.5m high with a 1.1m high Pedestrian Barrier Fence above fall. Refer to Streetscape Drawings Existing bus shelter to be relocated to new bus stop at chainage CH\_M-1090. New fencing around existing Leachate Pumpstation to be ---installed by others. Stone Strong retaining wall 6m long 0.5m high 2 P Ŷ С́Н Ч \_M-1060  $\leq$  $\leq$  $\leq$ -1040 1020 Meola Reef CMA Entry #3 CMA w W N -\_ --\_ 礼 2 44.0m **MEOLA RD** P N 4.0m 3.0m 3.0m BE -N N 2 Access to MOTAT Bus Stop No.9 (Public) (MH) Relocated bus shelter. Commercial Vehicle Crossing reconstructed to Auckland Transport standard detail VX0202. Key Plar