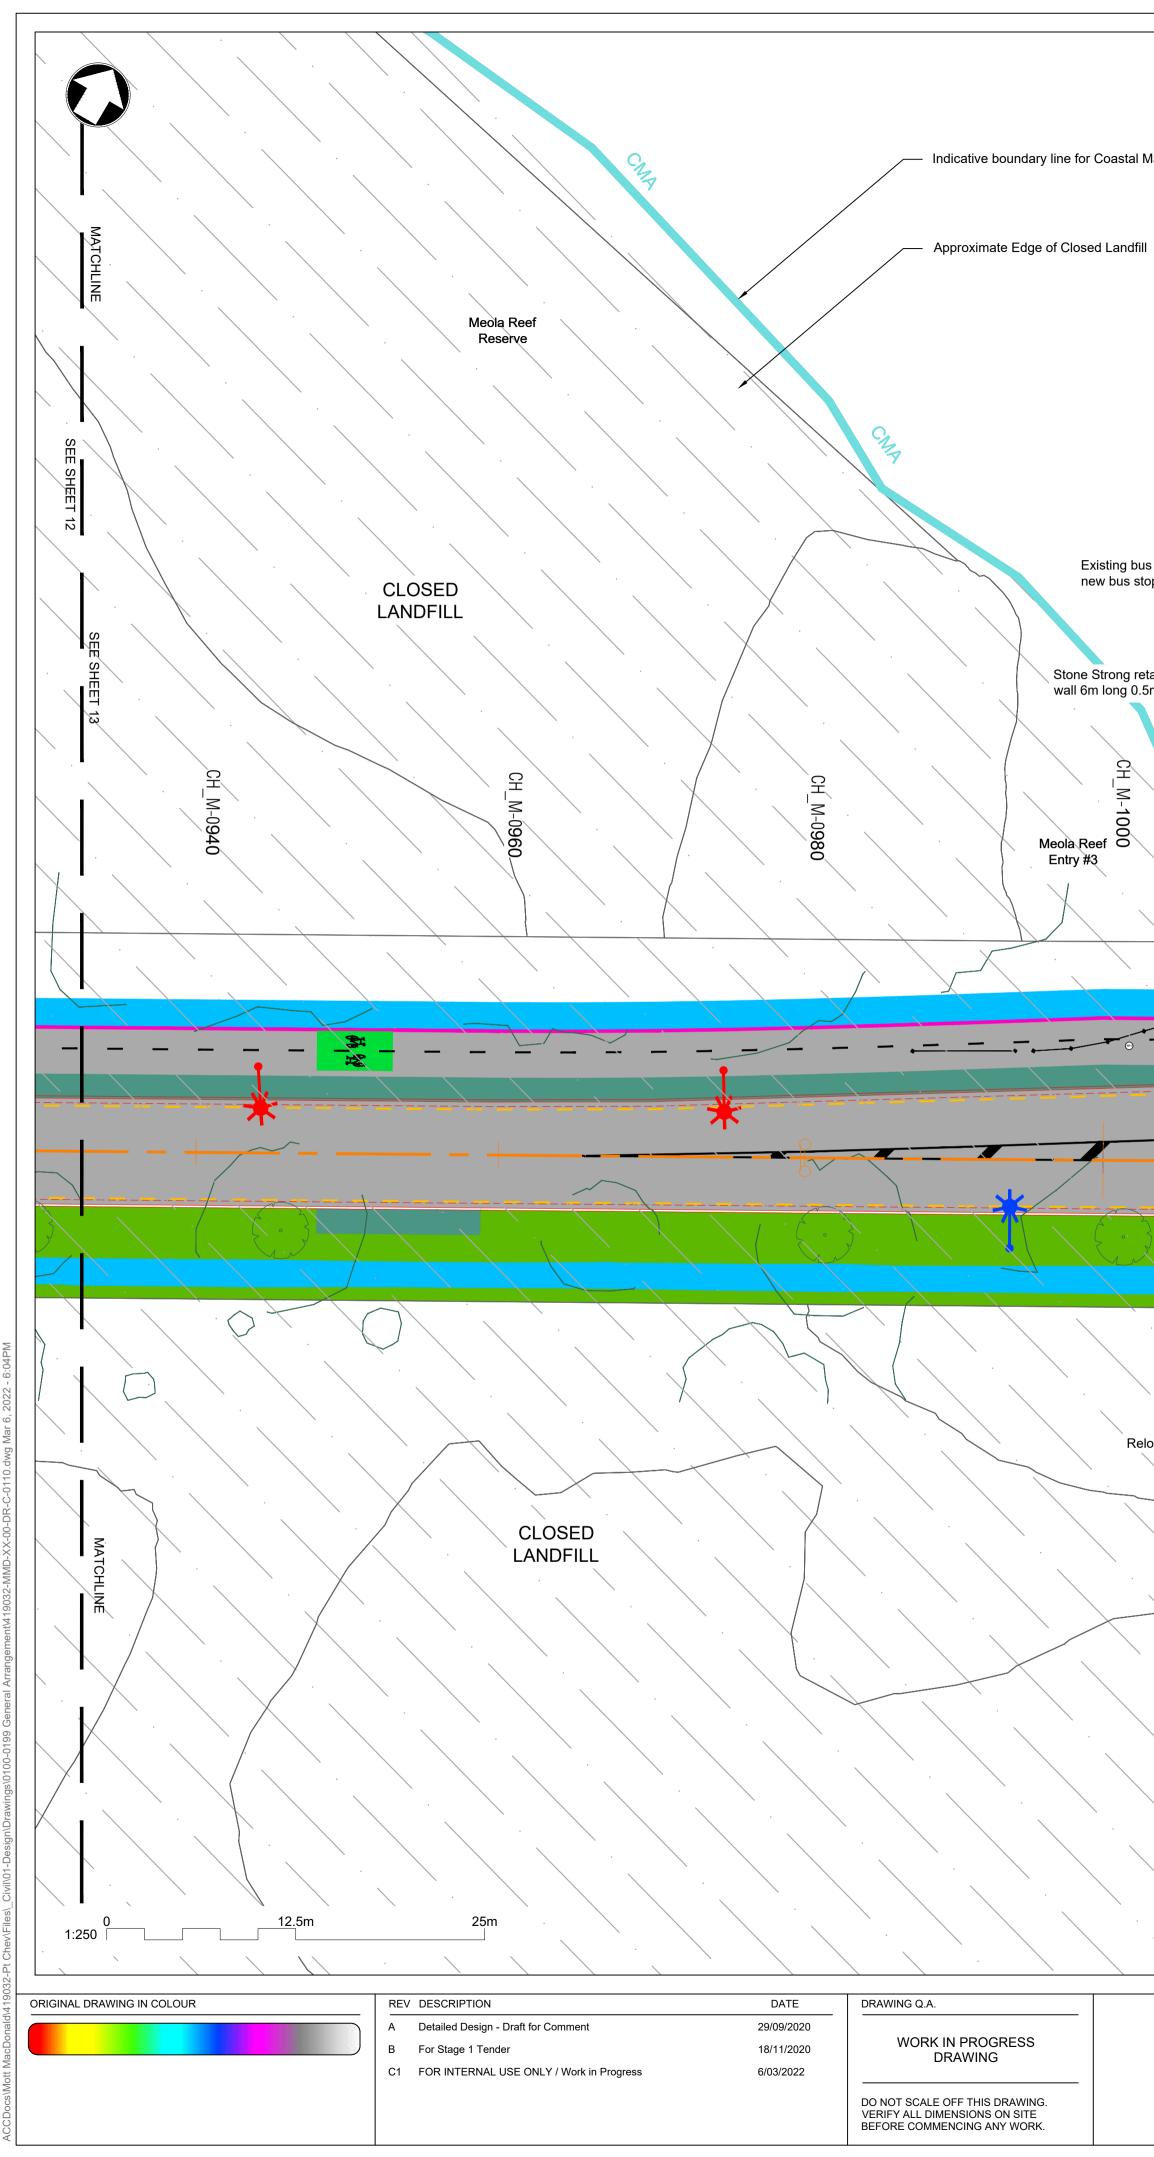

## Indicative boundary line for Coastal Marine Area (CMA)

Relocated bus shelter. Raised Crossing No.19.
Zebra crossing to replace existing pedestrian refuge at this location. 44.0m of mountable kerb and channel constructed to Auckland Transport standard detail KC0001 (Type 2B kerb). Stone Strong retaining wall 21m long 0.5m high with a 1.1m high Pedestrian Barrier Fence above fall. Refer to Streetscape Drawings Existing bus shelter to be relocated to new bus stop at chainage CH\_M-1090. New fencing around existing Leachate Pumpstation to be ---installed by others. Stone Strong retaining wall 6m long 0.5m high 2 P Ŷ С́Н Ч \_M-1060  $\leq$  $\leq$  $\leq$ -1040 1020 Meola Reef CMA Entry #3 CMA w W N -\_ --\_ 礼 2 44.0m **MEOLA RD** P N 4.0m 3.0m 3.0m BE -N N 2 Access to MOTAT Bus Stop No.9 (Public) (MH) Relocated bus shelter. Commercial Vehicle Crossing reconstructed to Auckland Transport standard detail VX0202. Key Plar