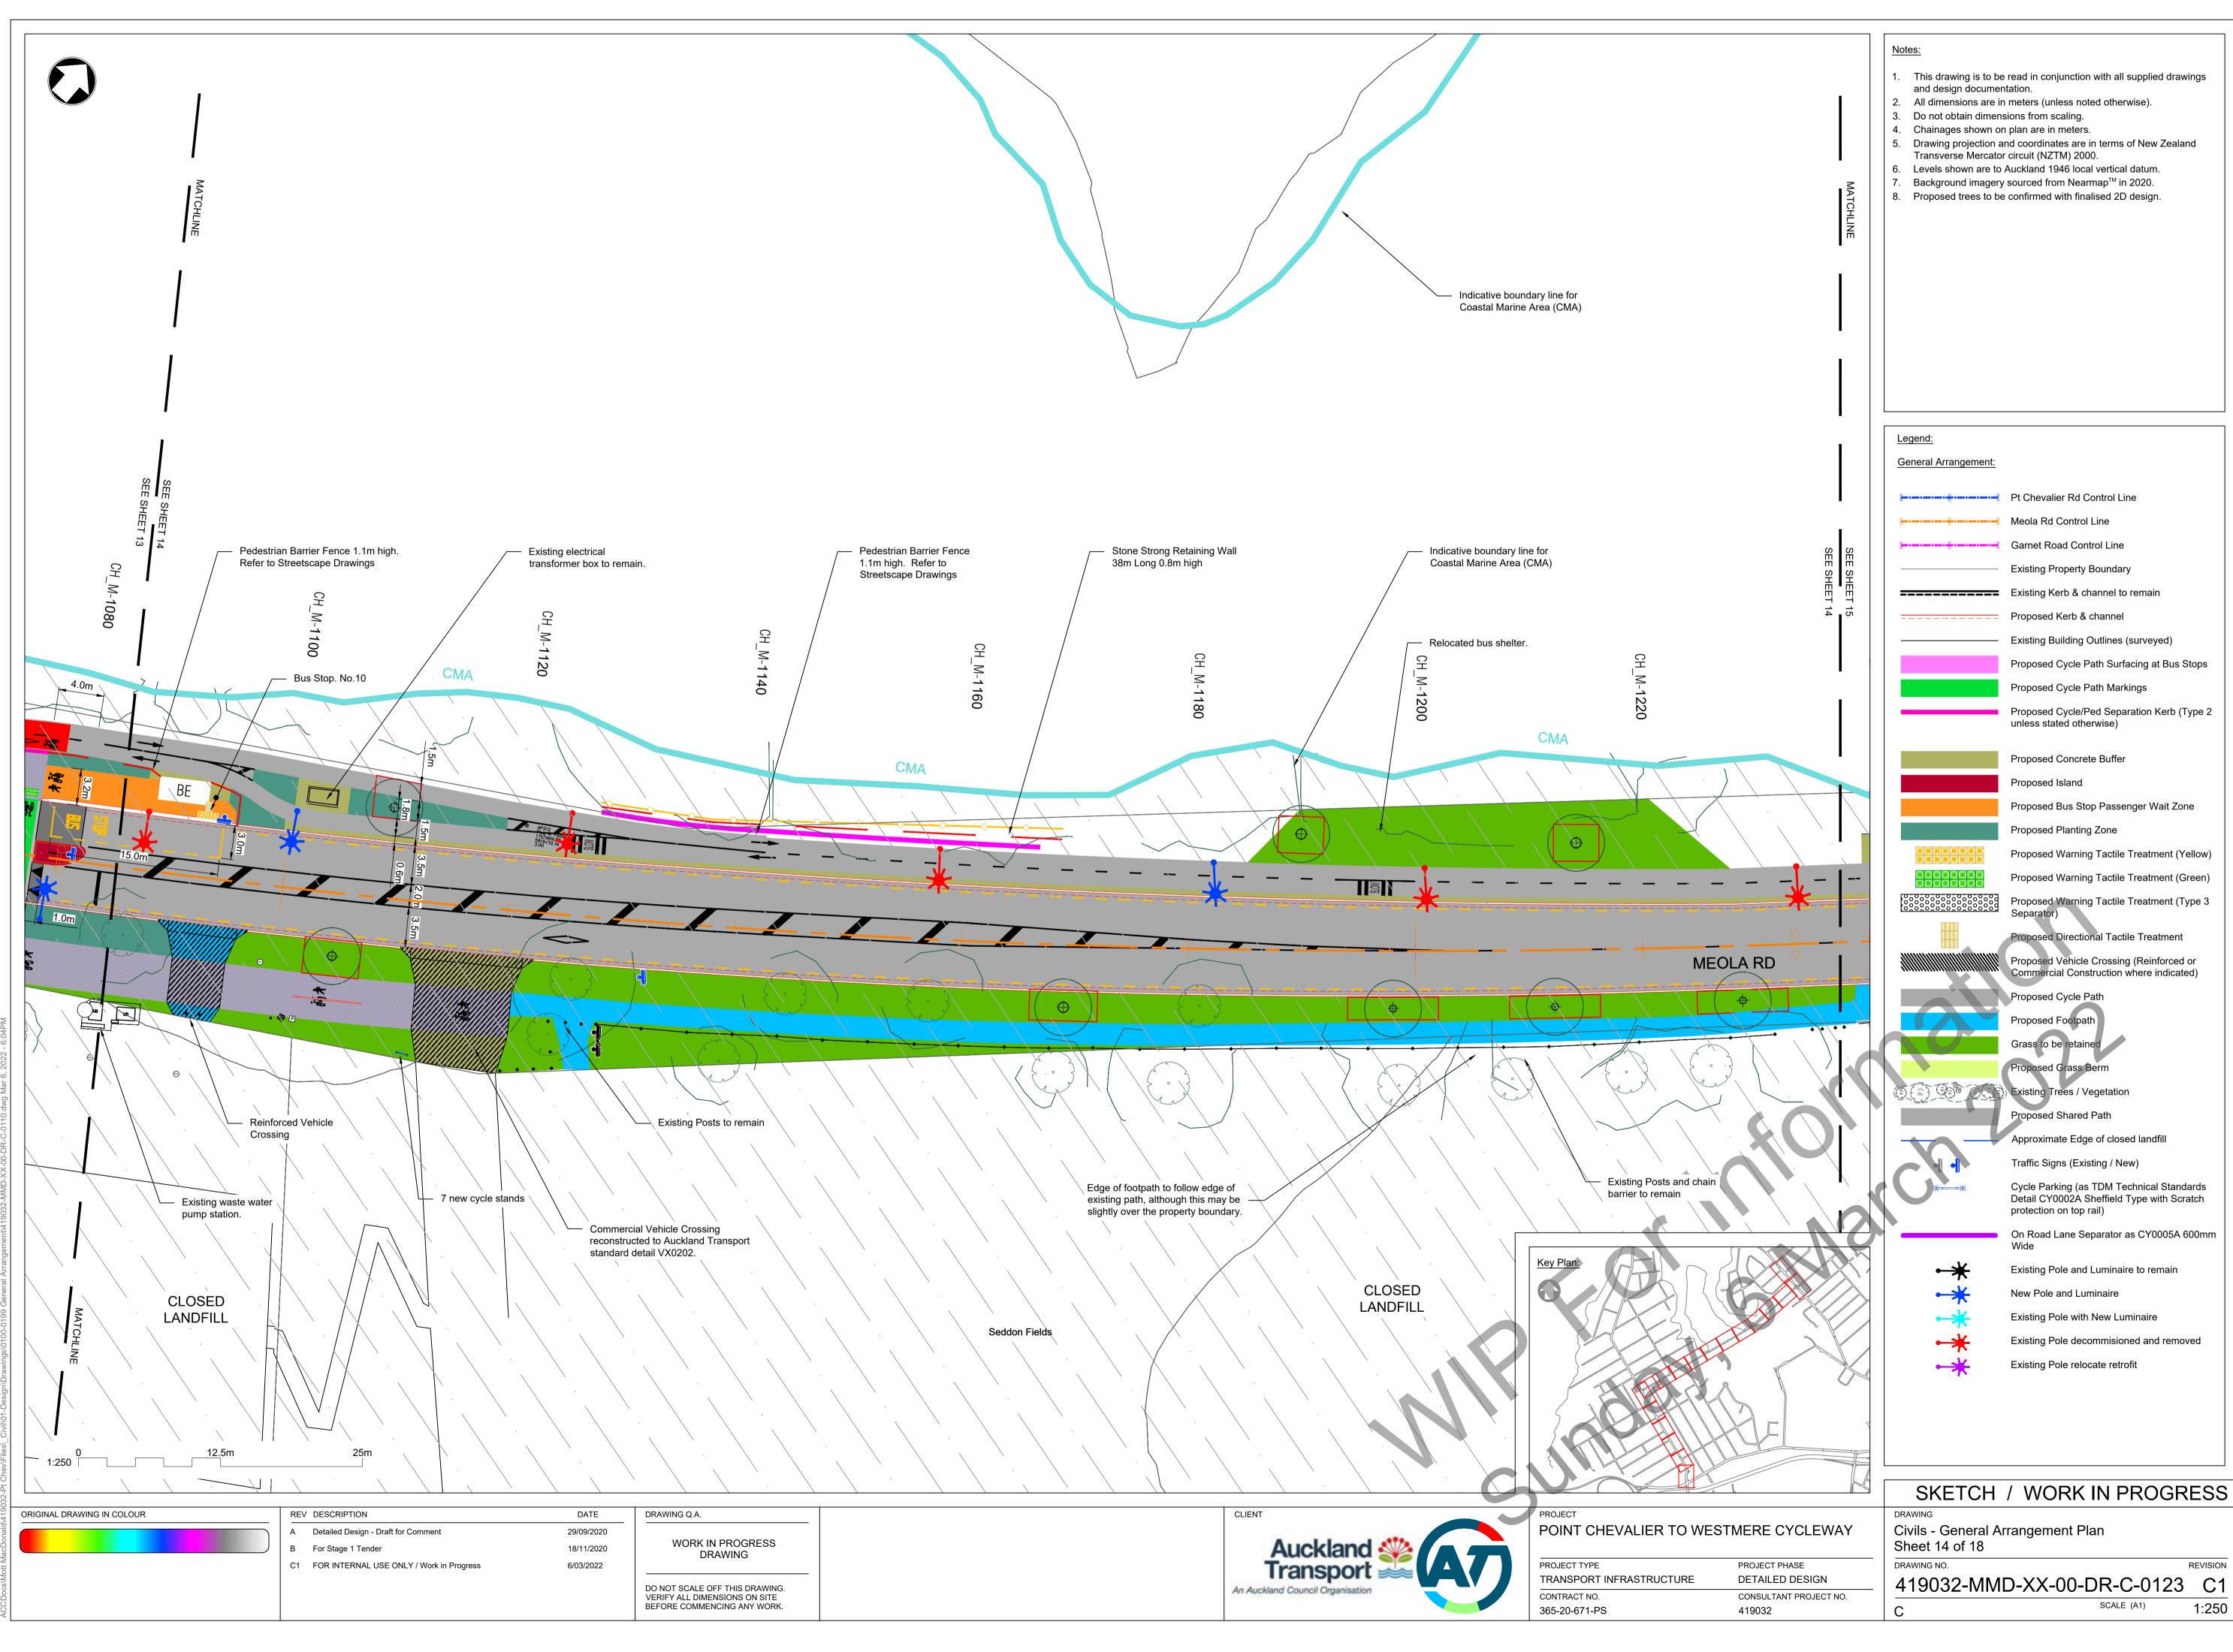

## Indicative boundary line for Coastal Marine Area (CMA)

Relocated bus shelter. Raised Crossing No.19.
Zebra crossing to replace existing pedestrian refuge at this location. 44.0m of mountable kerb and channel constructed to Auckland Transport standard detail KC0001 (Type 2B kerb). Stone Strong retaining wall 21m long 0.5m high with a 1.1m high Pedestrian Barrier Fence above fall. Refer to Streetscape Drawings Existing bus shelter to be relocated to new bus stop at chainage CH\_M-1090. New fencing around existing Leachate Pumpstation to be ---installed by others. Stone Strong retaining wall 6m long 0.5m high 2 P Ŷ С́Н Ч \_M-1060  $\leq$  $\leq$  $\leq$ -1040 1020 Meola Reef CMA Entry #3 CMA w W N -\_ --\_ 礼 2 44.0m **MEOLA RD** P N 4.0m 3.0m 3.0m BE -N N 2 Access to MOTAT Bus Stop No.9 (Public) (MH) Relocated bus shelter. Commercial Vehicle Crossing reconstructed to Auckland Transport standard detail VX0202. Key Plar