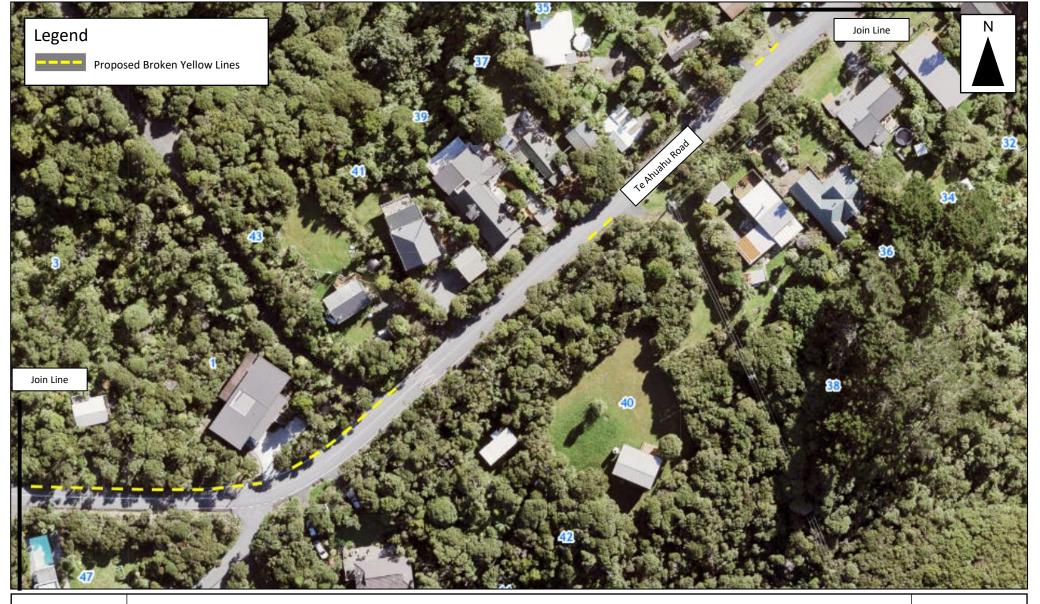

For Consultation

NOT TO SCALE

Aerial photograph might not reflect recent changes.

Page 2 of 2

Log Race Road & Te Ahuahu Road, Piha

Proposed Broken Yellow Lines and Formalise Angle Parking with No Stopping Restrictions Mon-Sun, 7pm-6am

Date: 13/01/2022

NOT TO SCALE

Aerial photograph might not reflect recent changes.

Page 2 of 2

Date: 13/01/2022

Log Race Road & Te Ahuahu Road, Piha

Proposed Broken Yellow Lines and Formalise Angle Parking with No Stopping

Restrictions Mon-Sun, 7pm-6am

For Consultation