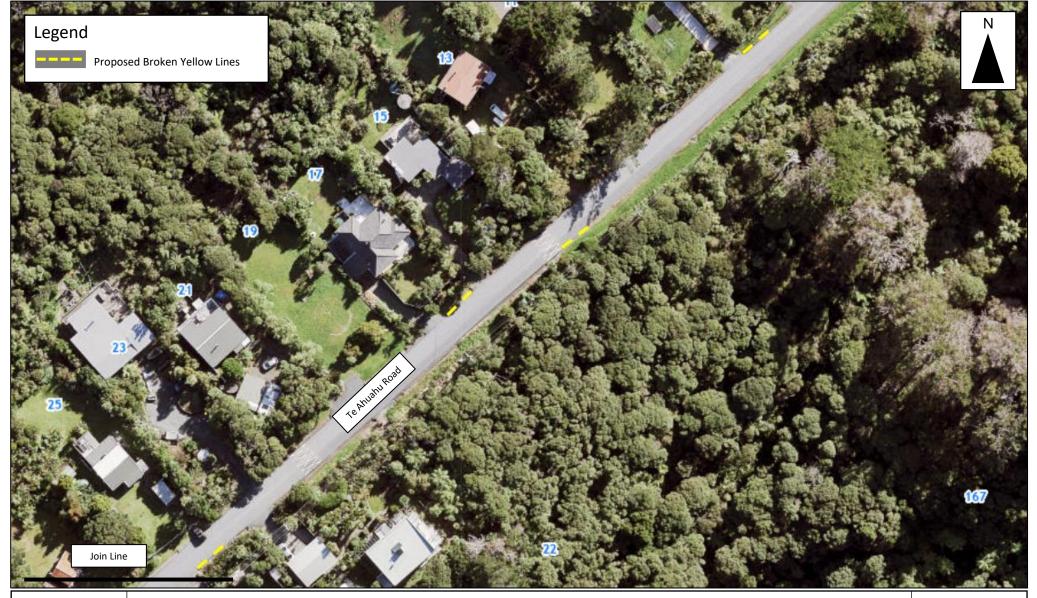

For Consultation

NOT TO SCALE

Aerial photograph might not reflect recent changes.

Page 2 of 2

Log Race Road & Te Ahuahu Road, Piha

Proposed Broken Yellow Lines and Formalise Angle Parking with No Stopping Restrictions Mon-Sun, 7pm-6am

Date: 13/01/2022

NOT TO SCALE

Aerial photograph might not reflect recent changes.

Page 2 of 2

Date: 13/01/2022

Log Race Road & Te Ahuahu Road, Piha

Proposed Broken Yellow Lines and Formalise Angle Parking with No Stopping

Restrictions Mon-Sun, 7pm-6am

For Consultation