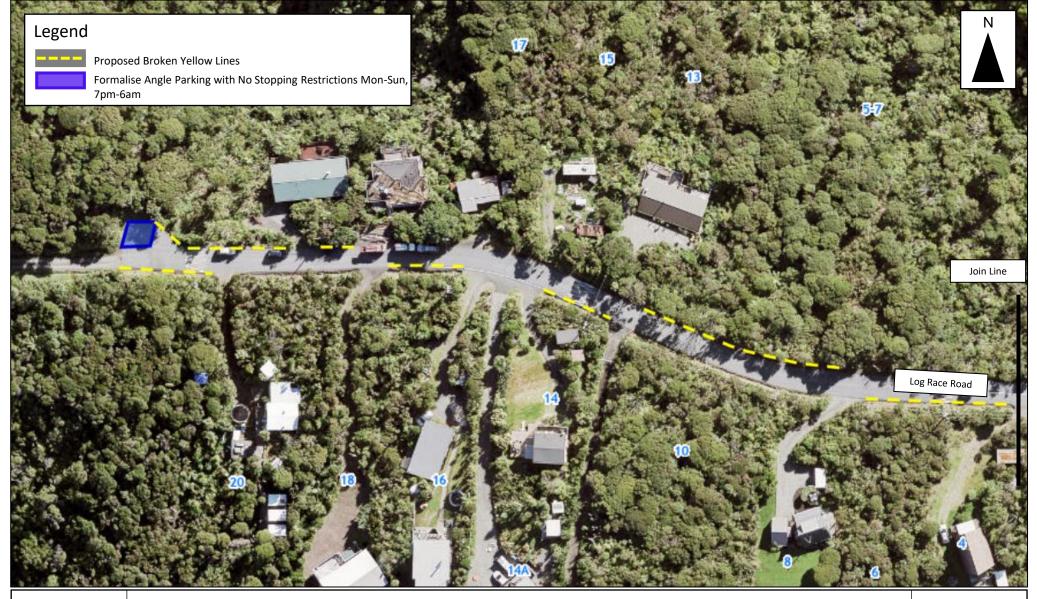

NOT TO SCALE

Aerial photograph might not reflect recent changes.

Page 1 of 2

Date: 13/01/2022

Log Race Road & Te Ahuahu Road, Piha

Proposed Broken Yellow Lines and Formalise Angle Parking with No Stopping Restrictions Mon-Sun, 7pm-6am