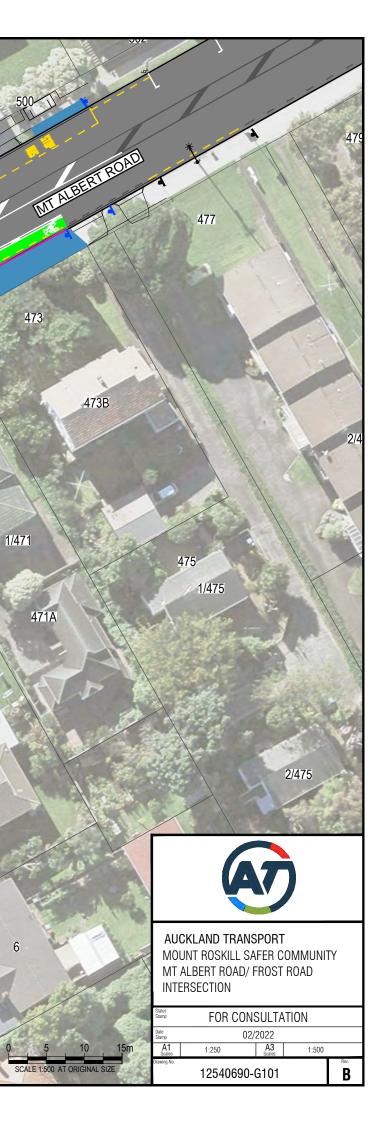

RECONSTRUCTED

|                                                                                                                                                | a constant |                                                                                                                       |
|------------------------------------------------------------------------------------------------------------------------------------------------|------------|-----------------------------------------------------------------------------------------------------------------------|
| EXISTING KERB AND CHANNEL<br>PROPOSED KERB AND CHANNEL<br>EXISTING ROAD MARKING<br>PROPOSED WHITE ROAD MARKING<br>PROPOSED YELLOW ROAD MARKING | <br>و<br>ا | NEW CYCLE LANE SEPARATOR<br>PROPERTY BOUNDARY<br>EXISTING BUS SHELTER<br>EXISTING POWER POLE<br>EXISTING STREET LIGHT |
| PROPOSED GREEN ROAD MARKING<br>PROPOSED CYCLE LANE SURFACING                                                                                   | •          | EXISTING STREET LIGHT WITH PO<br>PROPOSED SIGNAL POLE WITH<br>PEDESTRIAN PUSH BUTTON                                  |
| PROPOSED ADVANCE STOP BOX<br>PROPOSED PRAM CROSSING<br>PROPOSED TACTILE PAVERS<br>PROPOSED DIRECTIONAL TACTILE PAVERS                          | •          | PROPOSED SIGNAL POLE WITH M<br>EXISTING TRAFFIC SIGN<br>NEW/ RELOCATED TRAFFIC SIGN                                   |
| PROPOSED FOOTPATH<br>PROPOSED GRASS BERM<br>EXISTING DRIVEWAY TO BE                                                                            |            |                                                                                                                       |