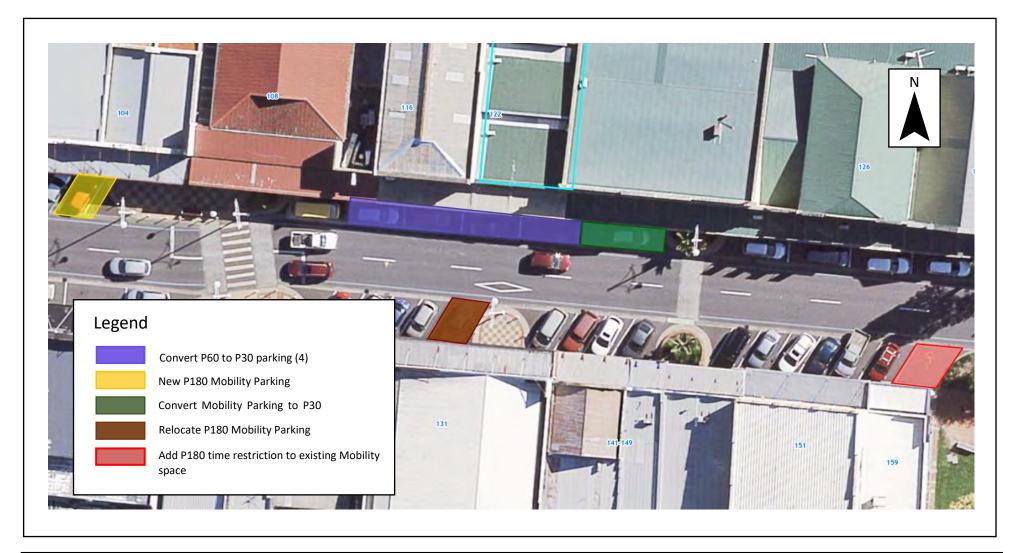

|                                        |                | King Street, Pukekohe                            |            |      |
|----------------------------------------|----------------|--------------------------------------------------|------------|------|
| NOT TO SCALE                           | Page 1 of 2    | Pukekohe Town Centre (Middle and Bottom Section) |            |      |
| Aerial photograph<br>might not reflect |                | Mobility Parking and Short-Term Parking Changes  |            | (A7) |
| recent changes.                        | Date: 29/11/22 |                                                  | For Inform |      |