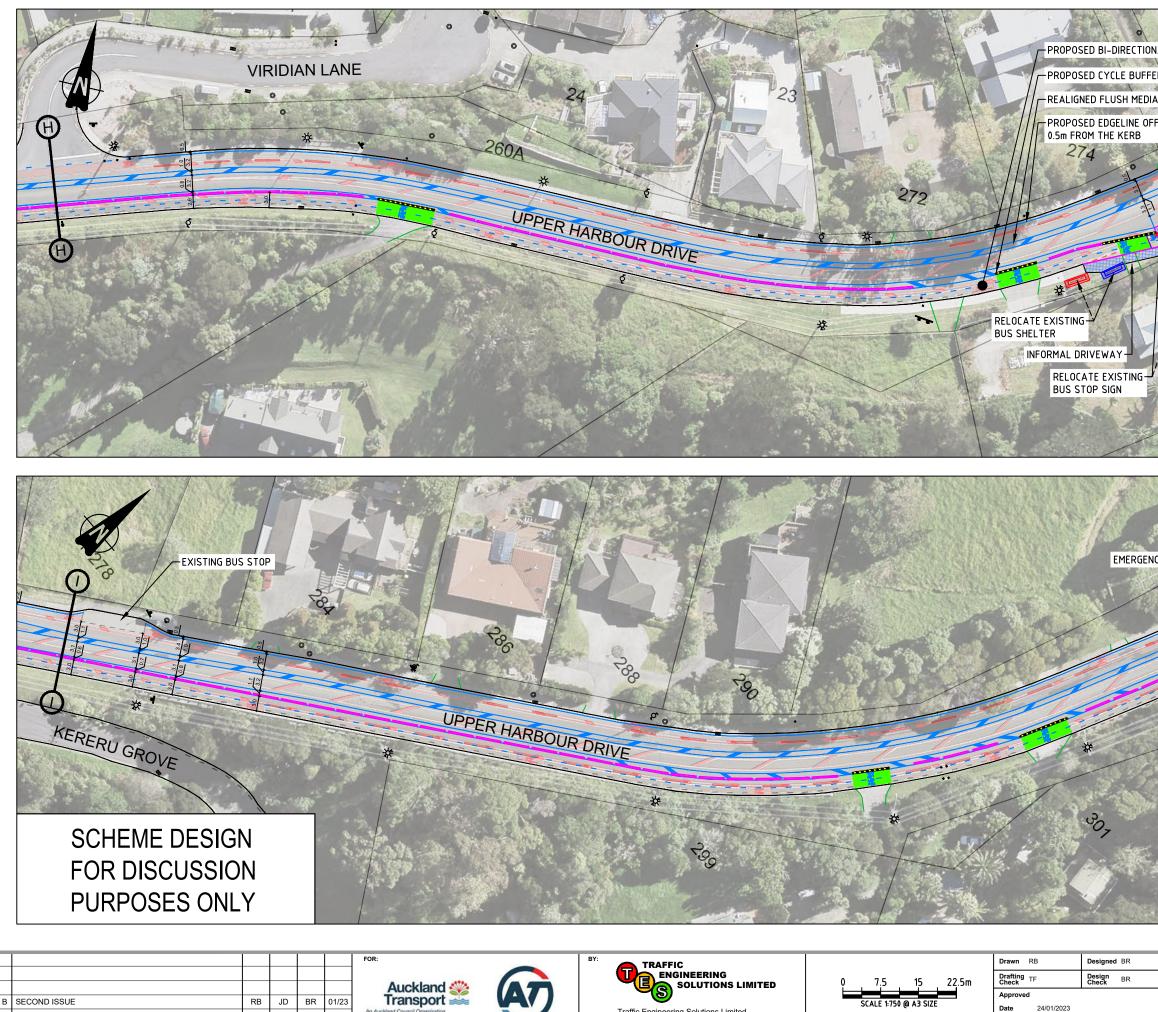

1. A BI-DIRECTIONAL CYCLEWAY AND WIDENING THE CYCLE SEPARATOR BUFFERS WOULD PROVIDE ADDITIONAL

VEHICLE SPEEDS AT THESE LOCATIONS, AND IMPROVING ROAD SAFETY.

3. HAZARD MARKER SIGNS ON LEADING SEPARATORS WILL INCREASE THEIR CONSPICUITY.

MARKINGS AND REDUCE THE CHANCES OF CRASHES WITH THE CYCLE SEPARATORS.

SEPARATION BETWEEN ON-ROAD CYCLISTS AND TRAFFIC, IMPROVING SAFETY AND AMENITY FOR CYCLISTS. 2. RAISED CYCLE CROSSINGS AT KEY LOCATIONS SHOULD HAVE A TRAFFIC CALMING IMPACT ON MOTORISTS, REDUCING

4. DOUBLE WIDTH EDGE LINES ALONG WIDER CYCLE LANE BUFFERS WILL INCREASE THE CONSPICUITY OF THE ROAD

5. RED RRPMS ALONG THE BUFFER EDGE LINE WILL INCREASE THEIR CONSPICUITY, REDUCING CRASHES WITH THE CYCLE

DESIGN NOTES:

SEPARATORS.