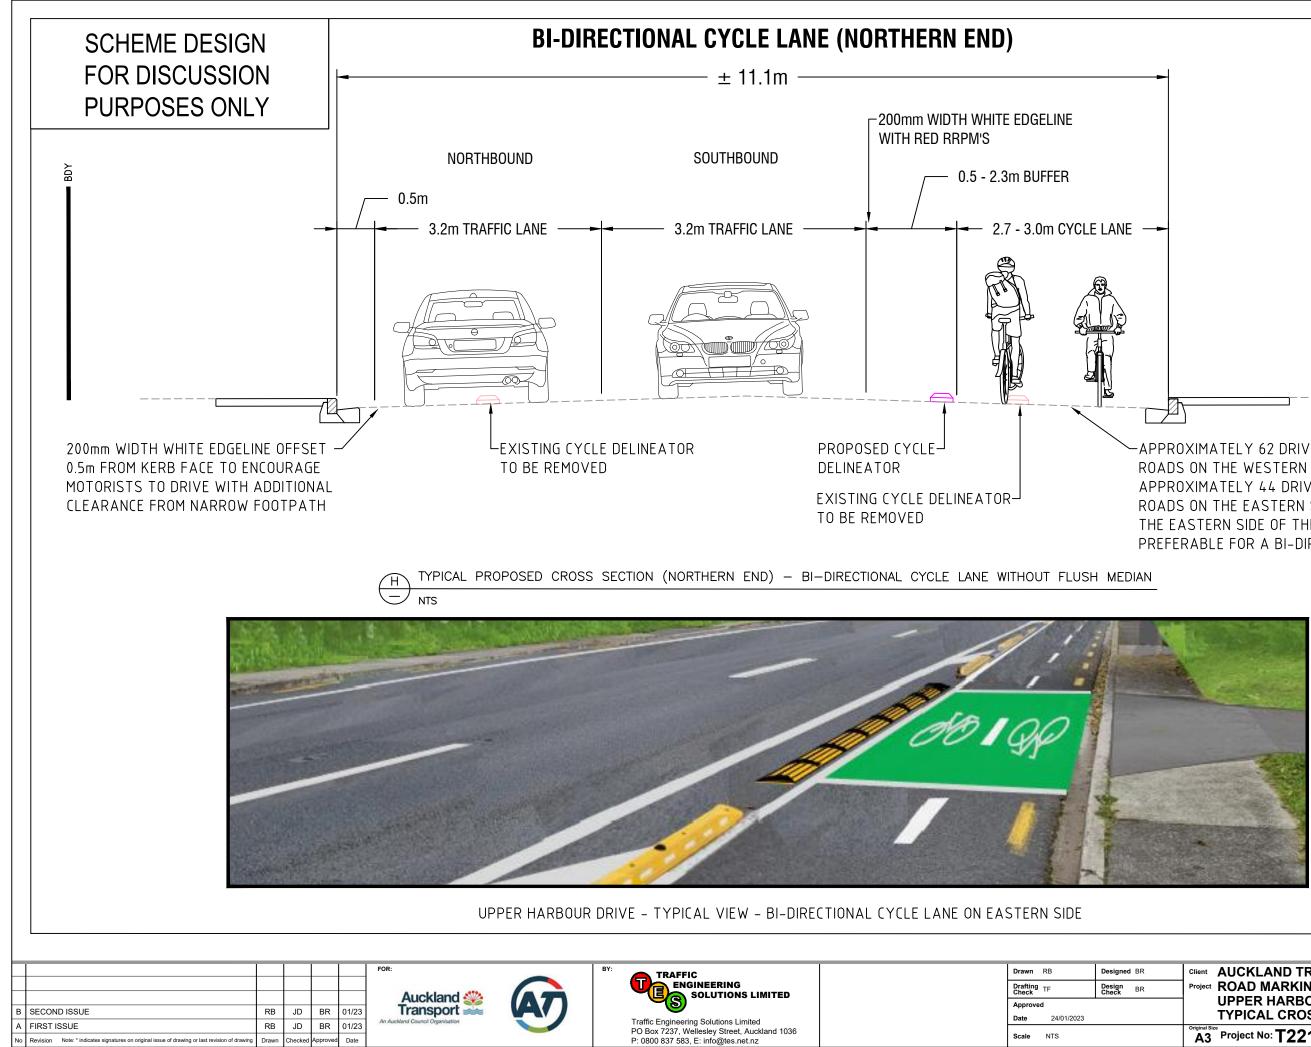

SCHEME DESIGN

APPROXIMATELY 62 DRIVEWAYS AND 6 SIDE ROADS ON THE WESTERN SIDE OF THE ROAD, AND APPROXIMATELY 44 DRIVEWAYS AND 2 SIDE ROADS ON THE EASTERN SIDE OF THE ROAD. HENCE, THE EASTERN SIDE OF THE ROAD WAS CONSIDERED PREFERABLE FOR A BI-DIRECTIONAL CYCLE LANE