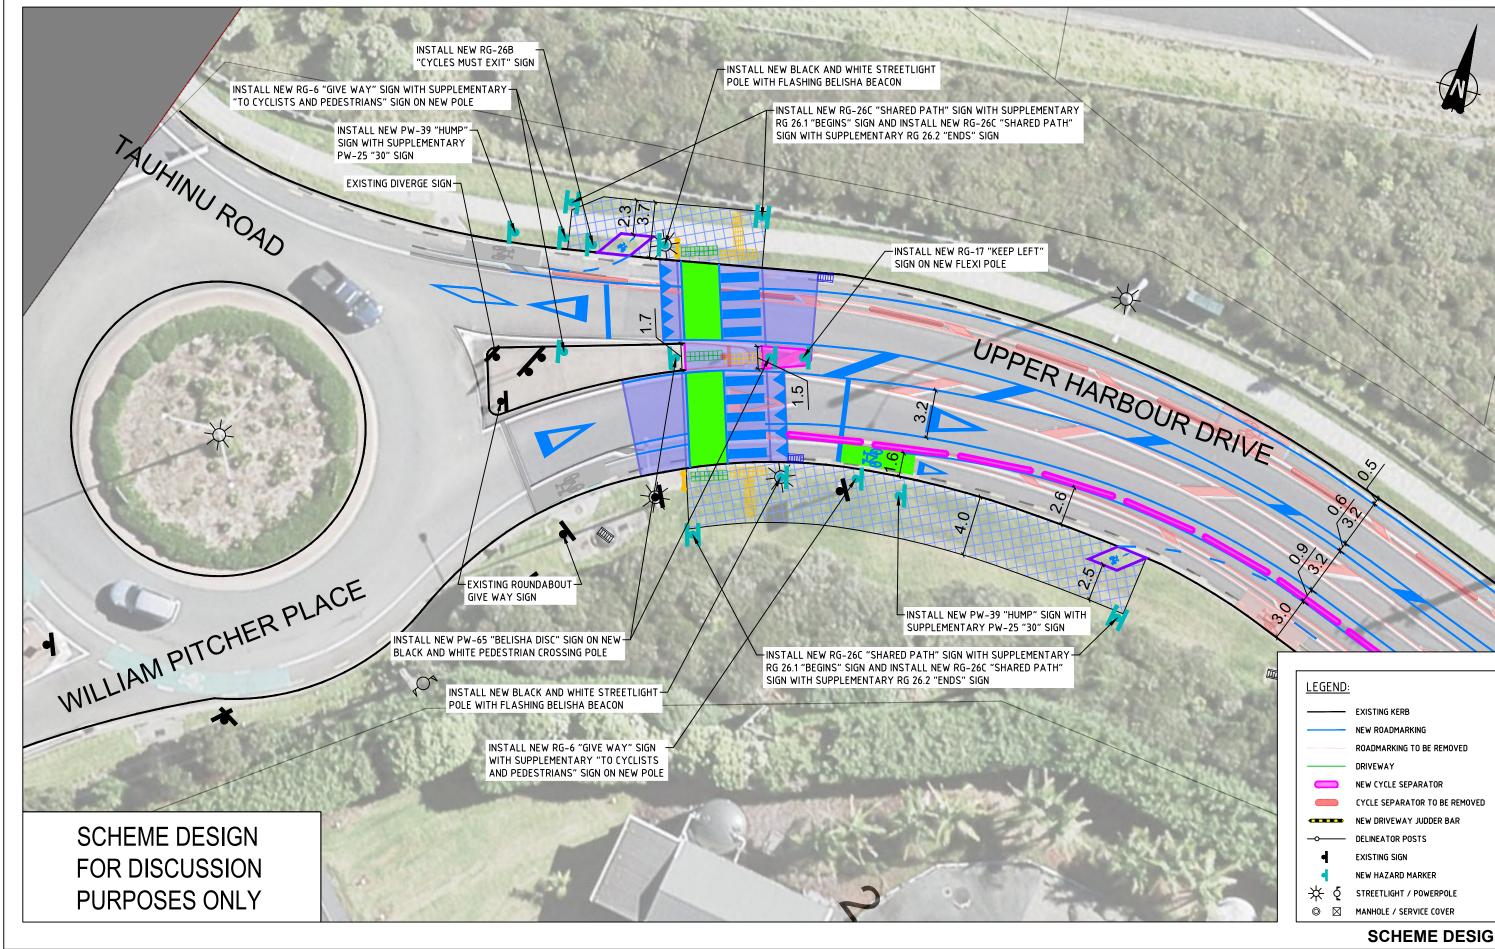

1. A BI-DIRECTIONAL CYCLEWAY AND WIDENING THE CYCLE SEPARATOR BUFFERS WOULD PROVIDE ADDITIONAL

VEHICLE SPEEDS AT THESE LOCATIONS, AND IMPROVING ROAD SAFETY.

3. HAZARD MARKER SIGNS ON LEADING SEPARATORS WILL INCREASE THEIR CONSPICUITY.

MARKINGS AND REDUCE THE CHANCES OF CRASHES WITH THE CYCLE SEPARATORS.

SEPARATION BETWEEN ON-ROAD CYCLISTS AND TRAFFIC, IMPROVING SAFETY AND AMENITY FOR CYCLISTS. 2. RAISED CYCLE CROSSINGS AT KEY LOCATIONS SHOULD HAVE A TRAFFIC CALMING IMPACT ON MOTORISTS, REDUCING

4. DOUBLE WIDTH EDGE LINES ALONG WIDER CYCLE LANE BUFFERS WILL INCREASE THE CONSPICUITY OF THE ROAD

5. RED RRPMS ALONG THE BUFFER EDGE LINE WILL INCREASE THEIR CONSPICUITY, REDUCING CRASHES WITH THE CYCLE

DESIGN NOTES:

SEPARATORS.