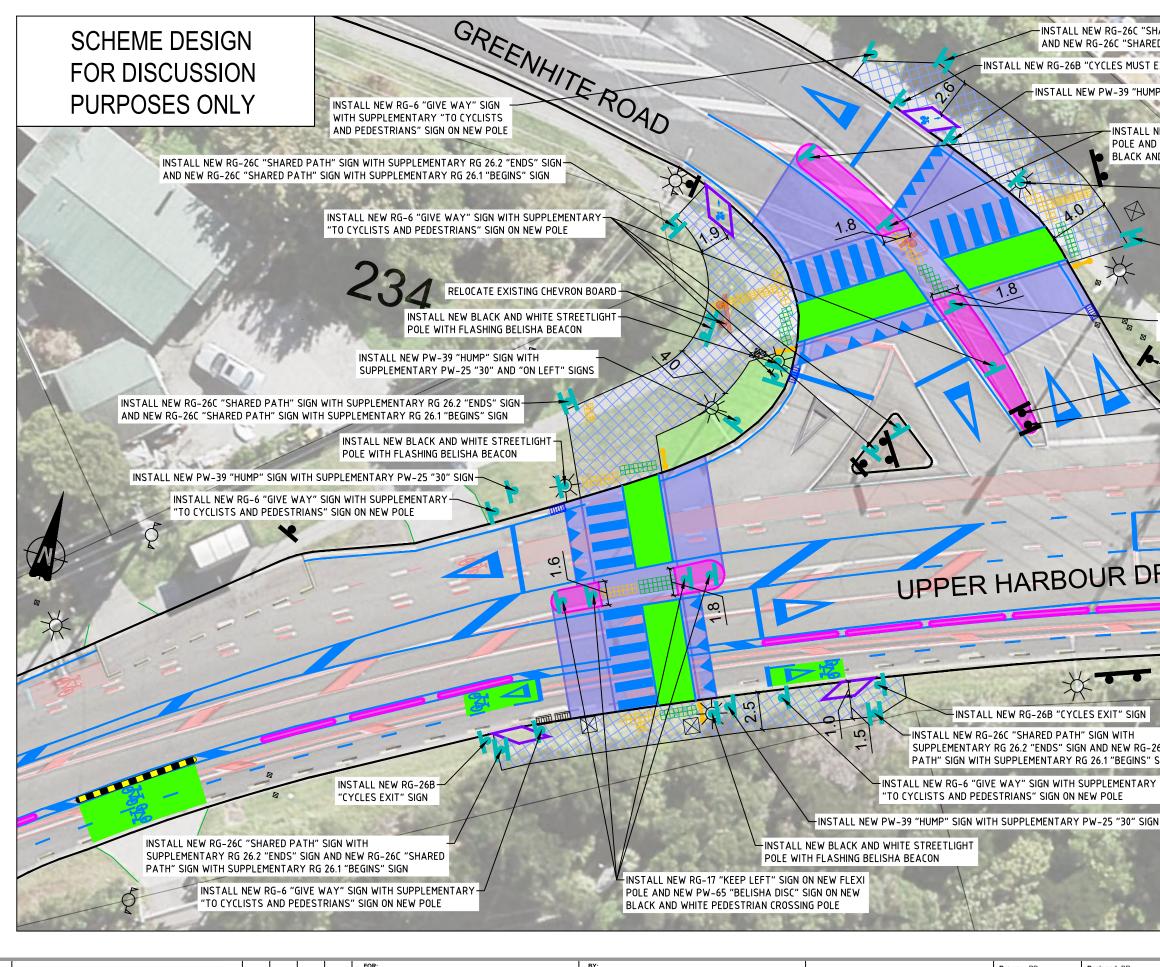

1. A BI-DIRECTIONAL CYCLEWAY AND WIDENING THE CYCLE SEPARATOR BUFFERS WOULD PROVIDE ADDITIONAL

VEHICLE SPEEDS AT THESE LOCATIONS, AND IMPROVING ROAD SAFETY.

3. HAZARD MARKER SIGNS ON LEADING SEPARATORS WILL INCREASE THEIR CONSPICUITY.

MARKINGS AND REDUCE THE CHANCES OF CRASHES WITH THE CYCLE SEPARATORS.

SEPARATION BETWEEN ON-ROAD CYCLISTS AND TRAFFIC, IMPROVING SAFETY AND AMENITY FOR CYCLISTS. 2. RAISED CYCLE CROSSINGS AT KEY LOCATIONS SHOULD HAVE A TRAFFIC CALMING IMPACT ON MOTORISTS, REDUCING

4. DOUBLE WIDTH EDGE LINES ALONG WIDER CYCLE LANE BUFFERS WILL INCREASE THE CONSPICUITY OF THE ROAD

5. RED RRPMS ALONG THE BUFFER EDGE LINE WILL INCREASE THEIR CONSPICUITY, REDUCING CRASHES WITH THE CYCLE

DESIGN NOTES:

SEPARATORS.