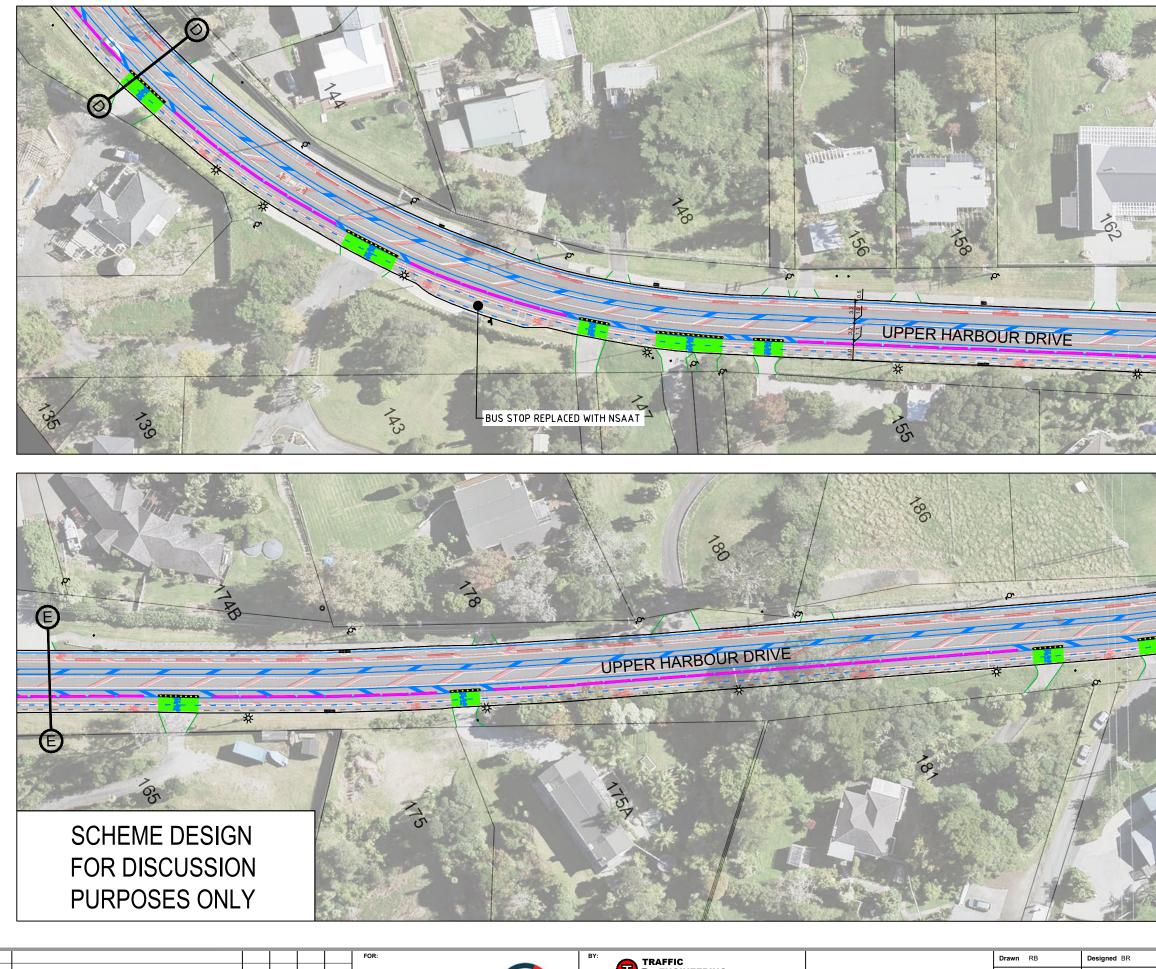

|      |                                                                                                | <u> </u>  |            | $\square$     | $\square$     | FOR:                                                                                 | BY:                              |                                                                                                                              |                       | Drawn RB              | Designed BR |
|------|------------------------------------------------------------------------------------------------|-----------|------------|---------------|---------------|--------------------------------------------------------------------------------------|----------------------------------|------------------------------------------------------------------------------------------------------------------------------|-----------------------|-----------------------|-------------|
|      |                                                                                                | i         | <u> </u>   | –             | <u> </u>      | Auckland 🎇                                                                           | ENGINEERING<br>SOLUTIONS LIMITED | 0 7,5 15 22.5m                                                                                                               | Drafting<br>Check TF  | Design<br>Check BR    |             |
|      |                                                                                                | <b>—</b>  | <u> </u>   | <u> </u>      | <u> </u>      |                                                                                      |                                  |                                                                                                                              |                       | Approved              |             |
| В    | SECOND ISSUE                                                                                   | RB        | JD         | BR            | 01/23         |                                                                                      |                                  | Traffic Engineering Solutions Limited<br>PO Box 7237, Wellesley Street, Auckland 1036<br>P: 0800 837 583, E: info@tes.net.nz | SCALE 1:750 @ A3 SIZE | Date 24/01/2023       |             |
| А    | FIRST ISSUE                                                                                    | RB        | JD         | BR            | 01/23         | An Auckland Council Organisation                                                     |                                  |                                                                                                                              |                       | Dute 24/01/2020       |             |
| No   | Revision Note: * indicates signatures on original issue of drawing or last revision of drawing | Drawn     | Checked    | Approver      | d Date        |                                                                                      |                                  |                                                                                                                              |                       | Scale 1:750 @ A3 SIZE | E           |
| Plot | t Date: 24 January 2023 - 4:41 pm Cad File No: G:\Traffic Projects\T22 Projects\               | T22195 Up | per Harbou | r Drive - Bi- | Directional C | Cycle Lane - Scheme Design\AutoCAD\AutoCAD Files\Upper Harbour Drive - Scheme Design | n.dwg                            |                                                                                                                              |                       |                       |             |

|                                                                            |                         |                                                                                                                                                                                                                                |                                                                                        | - ANALA |
|----------------------------------------------------------------------------|-------------------------|--------------------------------------------------------------------------------------------------------------------------------------------------------------------------------------------------------------------------------|----------------------------------------------------------------------------------------|---------|
|                                                                            |                         | 10<br>10<br>10<br>10<br>10<br>10<br>10<br>10<br>10<br>10<br>10<br>10<br>10<br>1                                                                                                                                                | F                                                                                      | t       |
|                                                                            | EGEND:<br>              | EXISTING KERB<br>NEW ROADMARKIN<br>ROADMARKING TO<br>DRIVEWAY<br>NEW CYCLE SEPAR<br>CYCLE SEPARATO<br>NEW DRIVEWAY JU<br>DELINEATOR POST<br>EXISTING SIGN<br>NEW HAZARD MAR<br>STREETLIGHT / PO<br>MANHOLE / SERVI<br>CATCHPIT | BE REMOVED<br>RATOR<br>R TO BE REMO<br>UDDER BAR<br>'S<br>RKER<br>DWERPOLE<br>CE COVER |         |
| Client AUCKLAND TRA<br>Project ROAD MARKING<br>UPPER HARBOU<br>ROADMARKING | IMPRO<br>JR DRI<br>PLAN | OVEMENTS                                                                                                                                                                                                                       |                                                                                        | SIGN    |
| A3 Project No: T221                                                        | 95                      | Drawing No:                                                                                                                                                                                                                    | 204                                                                                    | Rev: B  |