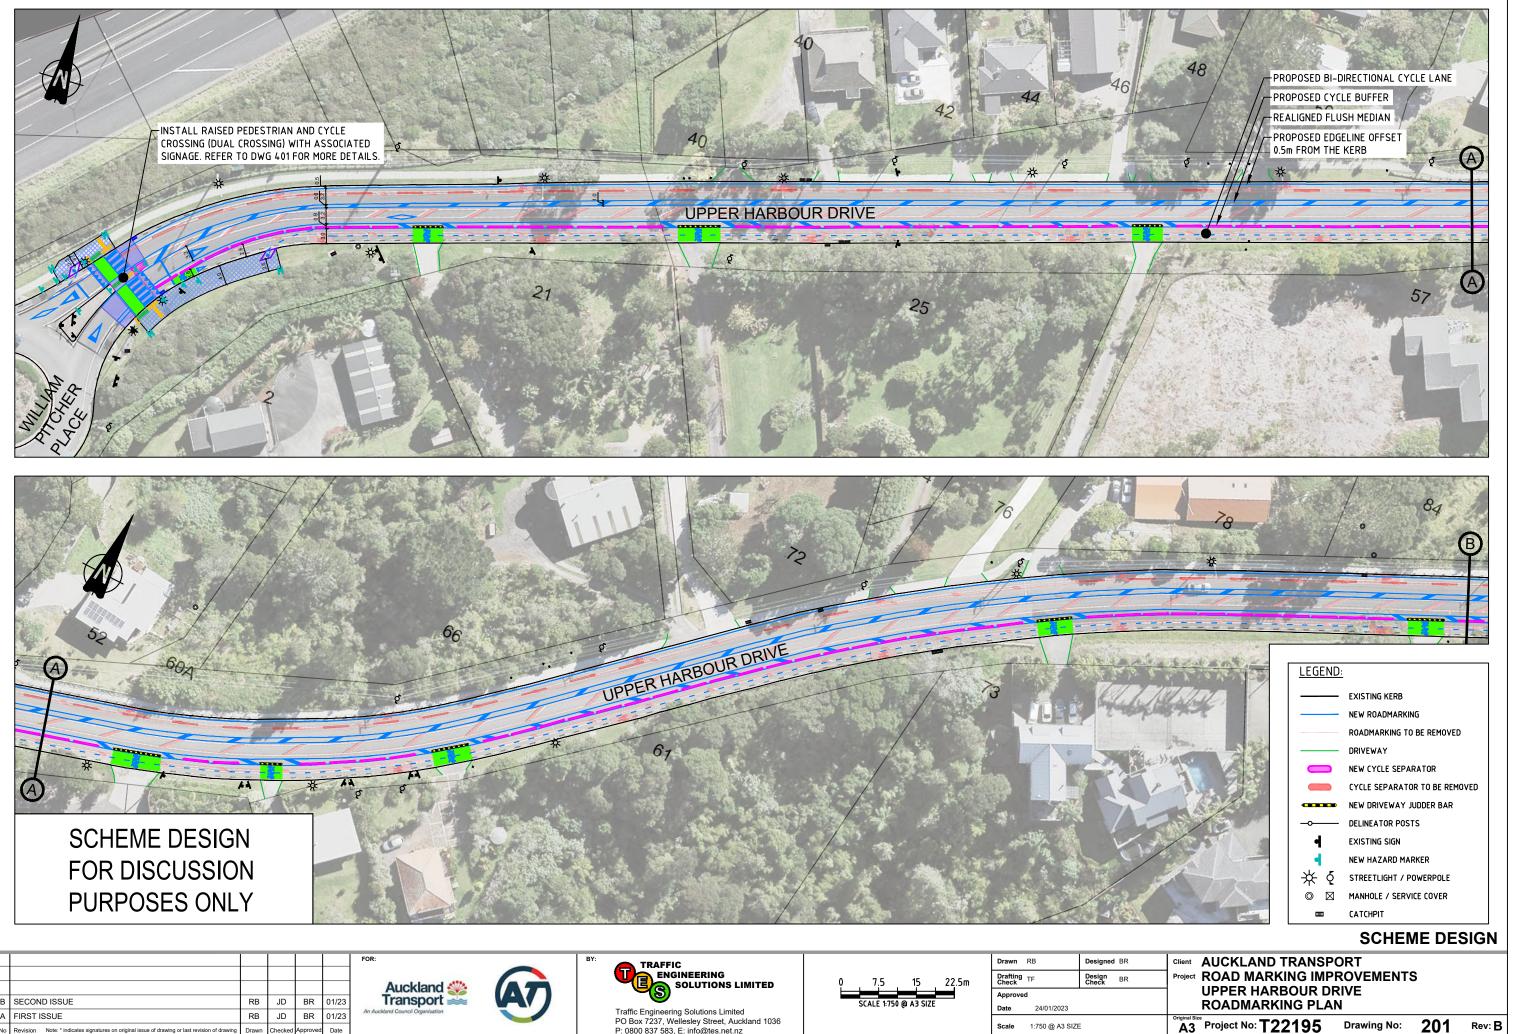

1. A BI-DIRECTIONAL CYCLEWAY AND WIDENING THE CYCLE SEPARATOR BUFFERS WOULD PROVIDE ADDITIONAL

VEHICLE SPEEDS AT THESE LOCATIONS, AND IMPROVING ROAD SAFETY.

3. HAZARD MARKER SIGNS ON LEADING SEPARATORS WILL INCREASE THEIR CONSPICUITY.

MARKINGS AND REDUCE THE CHANCES OF CRASHES WITH THE CYCLE SEPARATORS.

SEPARATION BETWEEN ON-ROAD CYCLISTS AND TRAFFIC, IMPROVING SAFETY AND AMENITY FOR CYCLISTS. 2. RAISED CYCLE CROSSINGS AT KEY LOCATIONS SHOULD HAVE A TRAFFIC CALMING IMPACT ON MOTORISTS, REDUCING

4. DOUBLE WIDTH EDGE LINES ALONG WIDER CYCLE LANE BUFFERS WILL INCREASE THE CONSPICUITY OF THE ROAD

5. RED RRPMS ALONG THE BUFFER EDGE LINE WILL INCREASE THEIR CONSPICUITY, REDUCING CRASHES WITH THE CYCLE

DESIGN NOTES:

SEPARATORS.

| 100 | C. ALLANT    |                        |         | DRIVEWAT        |               |               |
|-----|--------------|------------------------|---------|-----------------|---------------|---------------|
| E   |              | Sol track is           |         | NEW CYCLE SEPA  | RATOR         |               |
|     |              | a start and a start    |         | CYCLE SEPARAT   | OR TO BE REMO | DVED          |
|     | 16.          | 1. 2. 2. 2.            |         | NEW DRIVEWAY .  | IUDDER BAR    |               |
|     |              |                        |         | DELINEATOR POS  | TS            |               |
|     |              |                        | 4       | EXISTING SIGN   |               |               |
|     |              | and the second         | •       | NEW HAZARD MA   | RKER          |               |
|     |              | Press a                | ₩ 🤇     | STREETLIGHT / P | OWERPOLE      |               |
|     | -            |                        | 0 🛛     | MANHOLE / SERV  | ICE COVER     |               |
|     |              |                        |         | CATCHPIT        |               |               |
|     |              |                        |         | SCHE            | ME DES        | SIGN          |
|     | Client       | AUCKLAND 1             | RANSPO  | DRT             |               |               |
|     | Project      | ROAD MARK              |         |                 | S             |               |
|     | 1            | UPPER HARE             |         |                 |               |               |
|     |              | ROADMARKI              | NG PLAN |                 |               |               |
|     | Original Siz | Project No: <b>T22</b> | 2195    | Drawing No:     | 202           | Rev: <b>B</b> |
|     | •            |                        |         |                 |               |               |