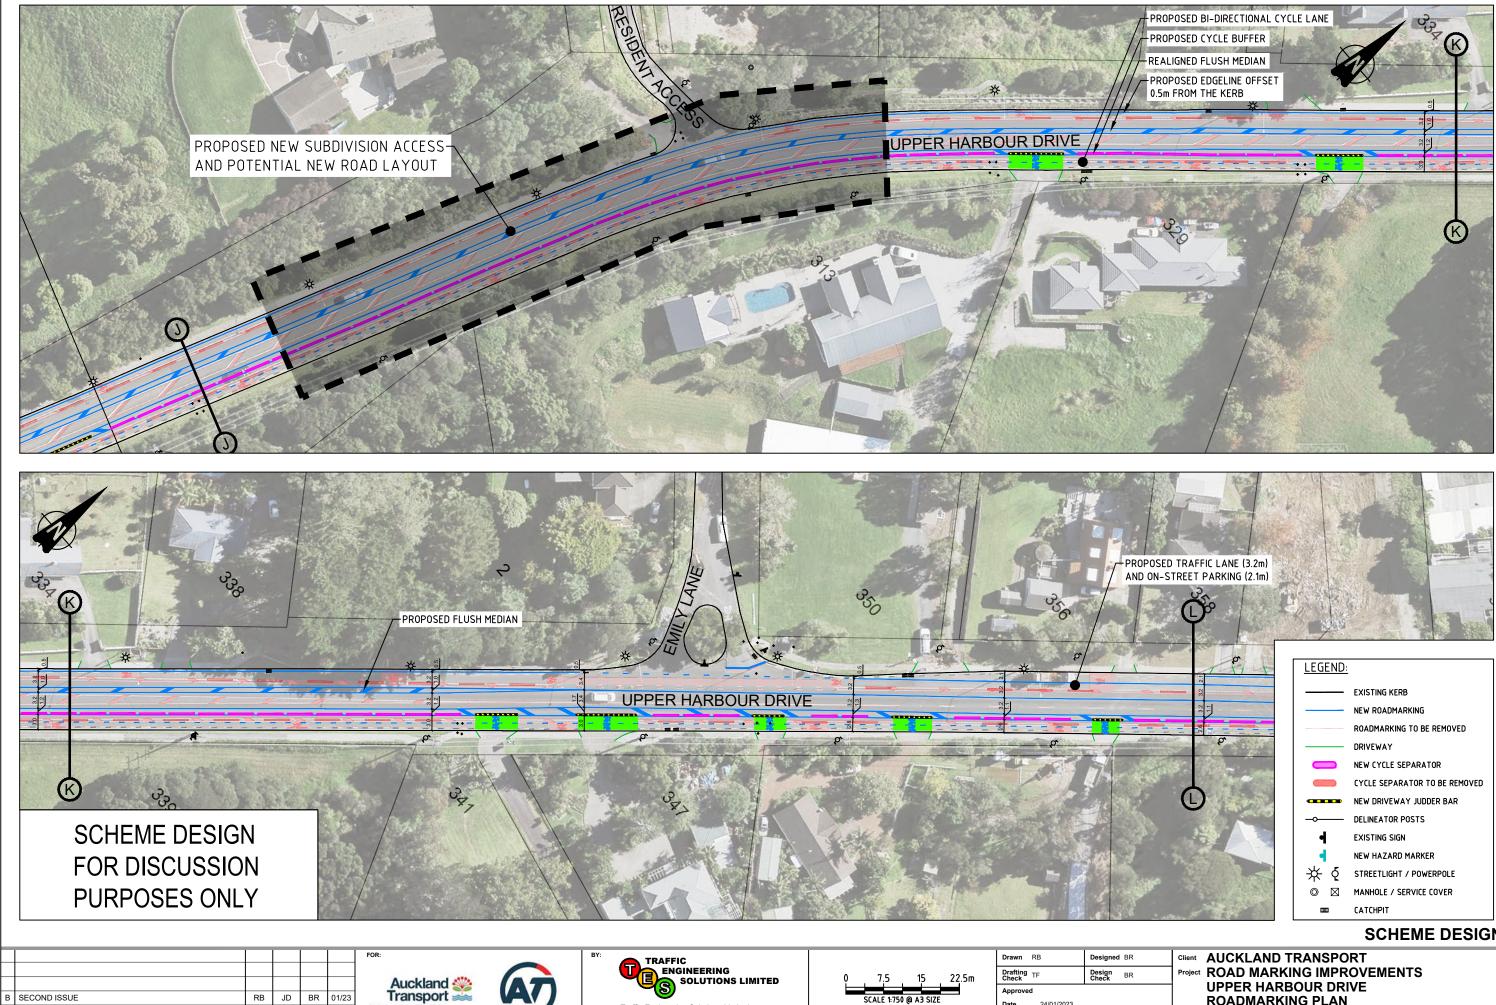

1. A BI-DIRECTIONAL CYCLEWAY AND WIDENING THE CYCLE SEPARATOR BUFFERS WOULD PROVIDE ADDITIONAL

VEHICLE SPEEDS AT THESE LOCATIONS, AND IMPROVING ROAD SAFETY.

3. HAZARD MARKER SIGNS ON LEADING SEPARATORS WILL INCREASE THEIR CONSPICUITY.

MARKINGS AND REDUCE THE CHANCES OF CRASHES WITH THE CYCLE SEPARATORS.

SEPARATION BETWEEN ON-ROAD CYCLISTS AND TRAFFIC, IMPROVING SAFETY AND AMENITY FOR CYCLISTS. 2. RAISED CYCLE CROSSINGS AT KEY LOCATIONS SHOULD HAVE A TRAFFIC CALMING IMPACT ON MOTORISTS, REDUCING

4. DOUBLE WIDTH EDGE LINES ALONG WIDER CYCLE LANE BUFFERS WILL INCREASE THE CONSPICUITY OF THE ROAD

5. RED RRPMS ALONG THE BUFFER EDGE LINE WILL INCREASE THEIR CONSPICUITY, REDUCING CRASHES WITH THE CYCLE

DESIGN NOTES:

SEPARATORS.

SCHEME DESIGN

APPROXIMATELY 62 DRIVEWAYS AND 6 SIDE ROADS ON THE WESTERN SIDE OF THE ROAD, AND APPROXIMATELY 44 DRIVEWAYS AND 2 SIDE ROADS ON THE EASTERN SIDE OF THE ROAD. HENCE, THE EASTERN SIDE OF THE ROAD WAS CONSIDERED PREFERABLE FOR A BI-DIRECTIONAL CYCLE LANE