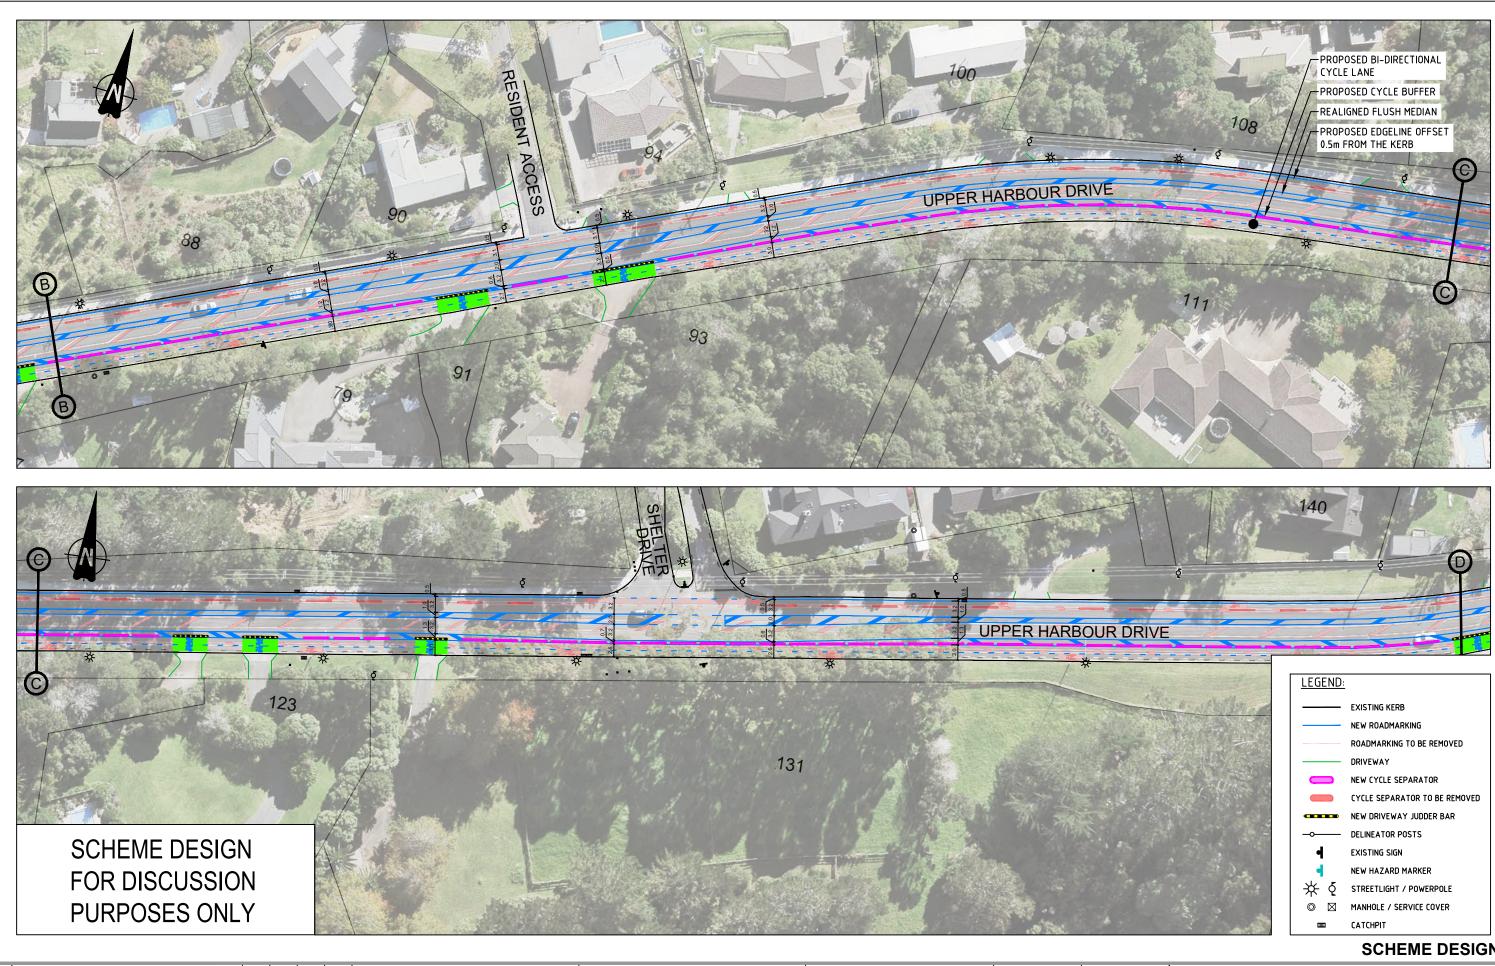

| PR<br>RE                                                                | OPOSED C         | -DIRECTIONAL C<br>(CLE BUFFER<br>LUSH MEDIAN<br>DGELINE OFFSET<br>HE KERB                                                                                                                                                      |                                                                                          | 5             |
|-------------------------------------------------------------------------|------------------|--------------------------------------------------------------------------------------------------------------------------------------------------------------------------------------------------------------------------------|------------------------------------------------------------------------------------------|---------------|
|                                                                         |                  |                                                                                                                                                                                                                                |                                                                                          |               |
|                                                                         |                  | EXISTING KERB<br>NEW ROADMARKIN<br>ROADMARKING TO<br>DRIVEWAY<br>NEW CYCLE SEPAR<br>CYCLE SEPARATO<br>NEW DRIVEWAY JU<br>DELINEATOR POST<br>EXISTING SIGN<br>NEW HAZARD MAR<br>STREETLIGHT / PU<br>MANHOLE / SERVI<br>CATCHPIT | BE REMOVED<br>RATOR<br>IR TO BE REMOV<br>UDDER BAR<br>TS<br>RKER<br>DWERPOLE<br>CE COVER |               |
| Client AUCKLAND TR<br>Project ROAD MARKIN<br>UPPER HARBO<br>ROADMARKINO | g impr<br>Ur dri | RT<br>OVEMENTS                                                                                                                                                                                                                 |                                                                                          |               |
| A3 Project No: T221                                                     | 95               | Drawing No:                                                                                                                                                                                                                    | 203                                                                                      | Rev: <b>B</b> |