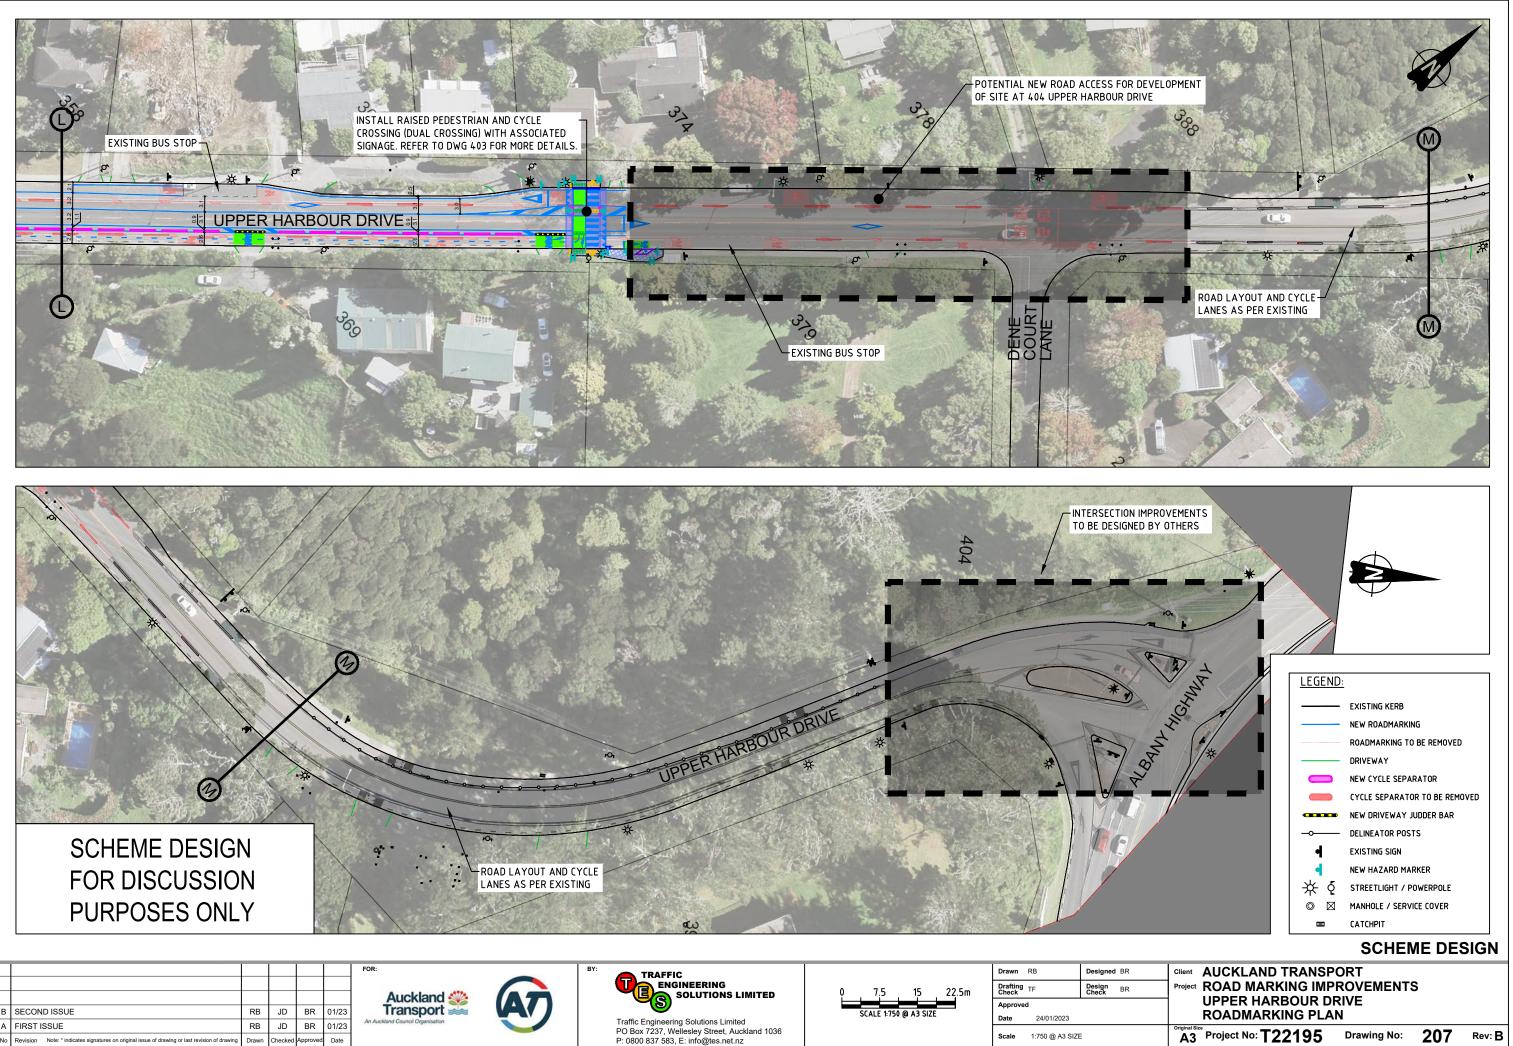

1. A BI-DIRECTIONAL CYCLEWAY AND WIDENING THE CYCLE SEPARATOR BUFFERS WOULD PROVIDE ADDITIONAL

VEHICLE SPEEDS AT THESE LOCATIONS, AND IMPROVING ROAD SAFETY.

3. HAZARD MARKER SIGNS ON LEADING SEPARATORS WILL INCREASE THEIR CONSPICUITY.

MARKINGS AND REDUCE THE CHANCES OF CRASHES WITH THE CYCLE SEPARATORS.

SEPARATION BETWEEN ON-ROAD CYCLISTS AND TRAFFIC, IMPROVING SAFETY AND AMENITY FOR CYCLISTS. 2. RAISED CYCLE CROSSINGS AT KEY LOCATIONS SHOULD HAVE A TRAFFIC CALMING IMPACT ON MOTORISTS, REDUCING

4. DOUBLE WIDTH EDGE LINES ALONG WIDER CYCLE LANE BUFFERS WILL INCREASE THE CONSPICUITY OF THE ROAD

5. RED RRPMS ALONG THE BUFFER EDGE LINE WILL INCREASE THEIR CONSPICUITY, REDUCING CRASHES WITH THE CYCLE

DESIGN NOTES:

SEPARATORS.