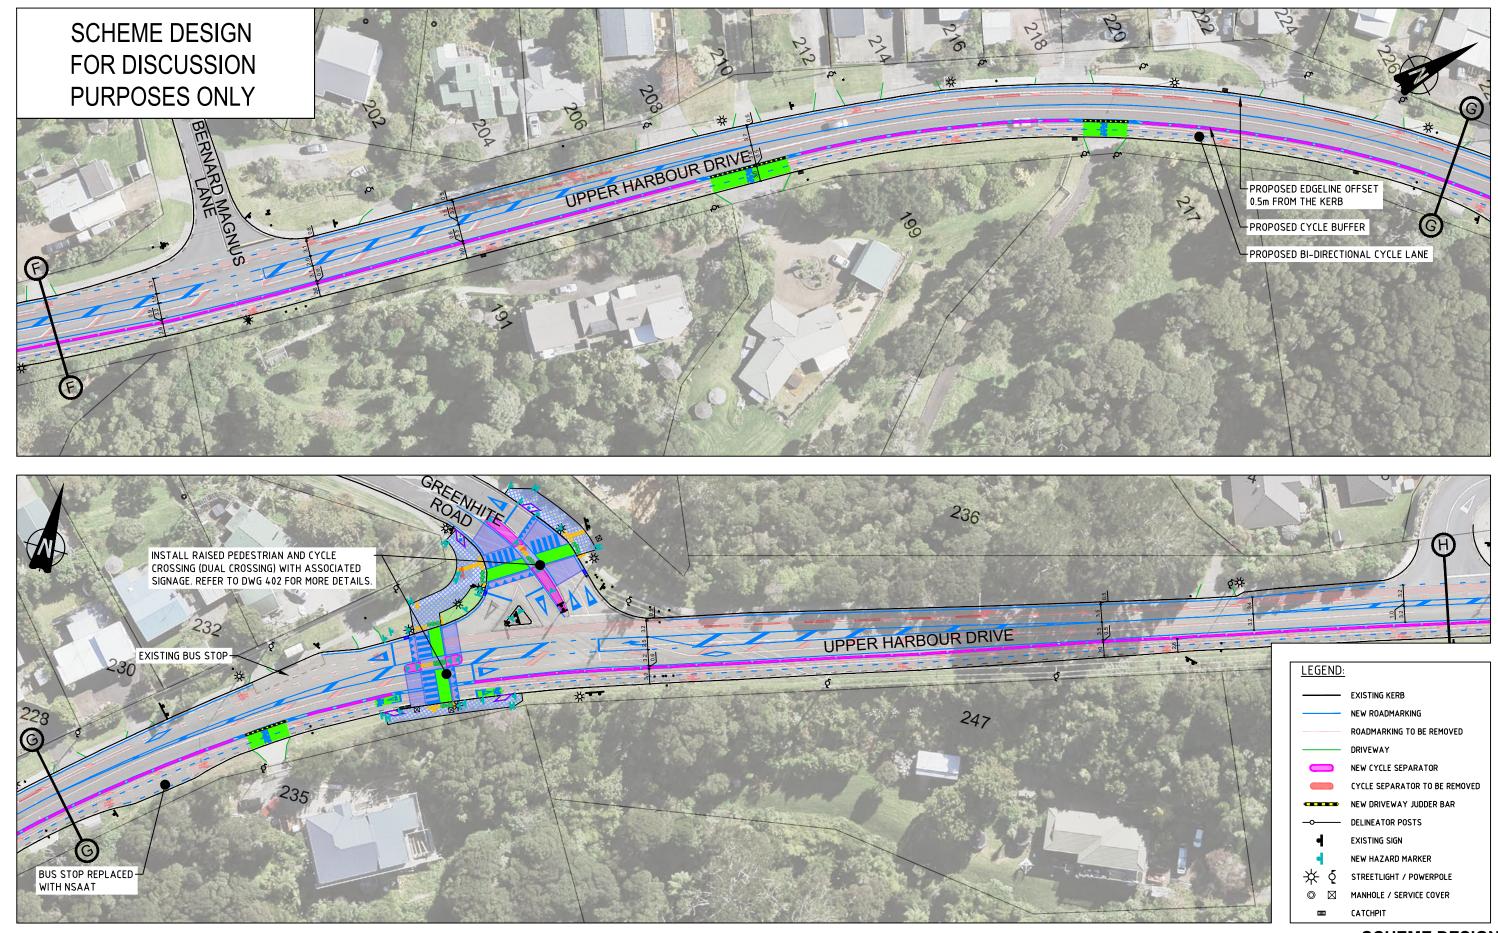

Approved

24/01/2023

Scale 1:750 @ A3 SIZE

Date

Traffic Engineering Solutions Limited

JD BR

RB JD BR 01/23

01/23

RB

B SECOND ISSUE

A FIRST ISSUE

|                                                                     |                   | DELINEATOR PUS  | 15        |               |
|---------------------------------------------------------------------|-------------------|-----------------|-----------|---------------|
|                                                                     | •                 | EXISTING SIGN   |           |               |
| 1 States                                                            | •                 | NEW HAZARD MA   | RKER      |               |
|                                                                     | ☆ {               | STREETLIGHT / P | OWERPOLE  |               |
|                                                                     | o 🛛               | MANHOLE / SERV  | ICE COVER |               |
|                                                                     |                   | CATCHPIT        |           |               |
|                                                                     |                   | SCHEM           | IE DE     | SIGN          |
| Client AUCKLAND T<br>Project ROAD MARKI<br>UPPER HARB<br>ROADMARKIN | NG IMPF<br>OUR DR | ROVEMENTS       | S         |               |
| A3 Project No: T22                                                  | 2195              | Drawing No:     | 206       | Rev: <b>B</b> |
|                                                                     |                   |                 |           |               |