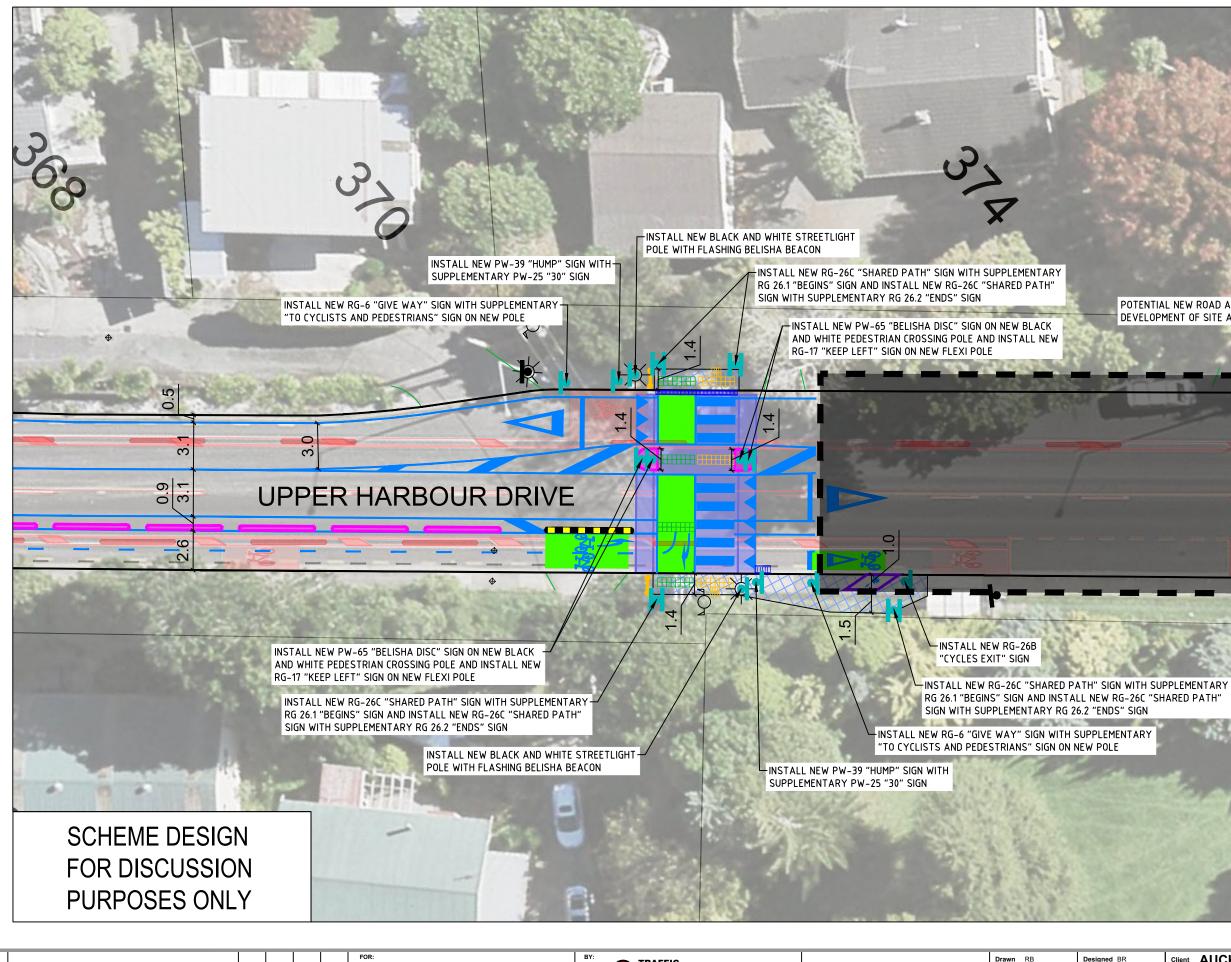

|                                                                                       | PLEMENTARY RG 26.2 "ENDS" SIGN<br>MENTARY RG 26.1 "BEGINS" SIGN                   |
|---------------------------------------------------------------------------------------|-----------------------------------------------------------------------------------|
| EXIT" SIGN                                                                            | LINTAKT KU 20.1 DEGING SIGN                                                       |
| 1P" SIGN WITH SUPPLEMENTA                                                             | RX RW 25 "20" SIGN                                                                |
| IF SIGN WITH SOFFEENENTA                                                              |                                                                                   |
| NEW RG-17 "KEEP LEFT" SIGN<br>D NEW PW-65 "BELISHA DISC"<br>ND WHITE PEDESTRIAN CROSS | SIGN ON NEW                                                                       |
|                                                                                       |                                                                                   |
| POLE WITH FLASHING                                                                    | AND WHITE STREETLIGHT<br>BELISHA BEACON                                           |
|                                                                                       |                                                                                   |
|                                                                                       | -26C "SHARED PATH" SIGN                                                           |
| WITH SUPPLEMEN<br>AND NEW RG-260                                                      | NTARY RG 26.2 "ENDS" SIGN<br>C "SHARED PATH" SIGN WITH<br>Y RG 26.1 "BEGINS" SIGN |
| -INSTALL NEW PW-65 "BELIS<br>BLACK AND WHITE PEDESTR                                  |                                                                                   |
| Ø                                                                                     | U. S.                                         |
|                                                                                       | SIGN                                                                              |
|                                                                                       | T SIGN                                                                            |
|                                                                                       |                                                                                   |
|                                                                                       | 0                                                                                 |
| 3.2                                                                                   |                                                                                   |
| ю — п                                                                                 |                                                                                   |
| 2.5                                                                                   |                                                                                   |
|                                                                                       |                                                                                   |
| RIVE C                                                                                | 0.0                                                                               |
|                                                                                       |                                                                                   |
| 0                                                                                     |                                                                                   |
| о<br>О                                                                                |                                                                                   |
| Same and                                                                              | . B                                                                               |
|                                                                                       | LEGEND:                                                                           |
| Salar II.                                                                             |                                                                                   |
| 1                                                                                     |                                                                                   |
| 26C "SHARED<br>SIGN                                                                   | ROADMARKING TO BE REMOVED                                                         |
|                                                                                       | DRIVEWAY                                                                          |
| 1                                                                                     | NEW CYCLE SEPARATOR                                                               |
| N                                                                                     | CYCLE SEPARATOR TO BE REMOVED                                                     |
| # 1                                                                                   |                                                                                   |
| 1. 4                                                                                  | DELINEATOR POSTS EXISTING SIGN                                                    |
|                                                                                       |                                                                                   |
| ii.                                                                                   |                                                                                   |
| and the                                                                               | ○ ☑ MANHOLE / SERVICE COVER                                                       |
|                                                                                       | SCHEME DESIGN                                                                     |
| Client AUCKLAND                                                                       |                                                                                   |
| Project ROAD MARK                                                                     | ING IMPROVEMENTS                                                                  |
| UPPER HARE<br>RAISED CRO                                                              | BOUR DRIVE<br>DSSING PLAN (SHEET 2 OF 3)                                          |
| Original Size                                                                         | 2195 Drawing No: 402 Rev: B                                                       |
|                                                                                       |                                                                                   |