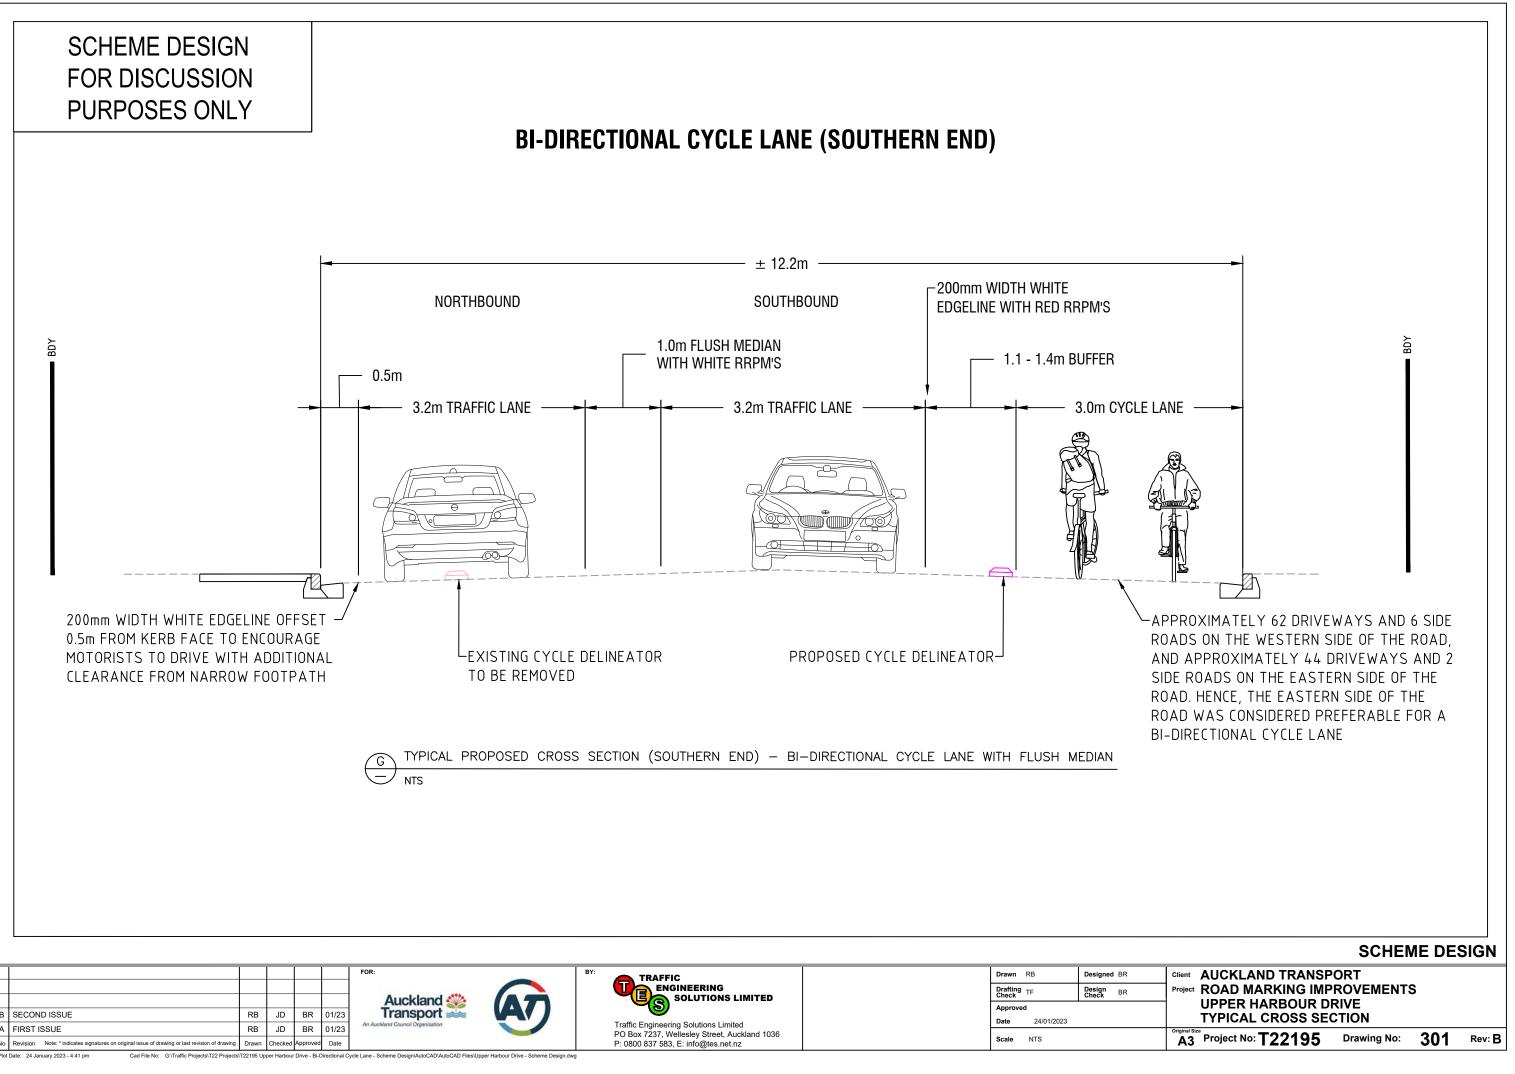

SCHEME DESIGN

APPROXIMATELY 62 DRIVEWAYS AND 6 SIDE ROADS ON THE WESTERN SIDE OF THE ROAD, AND APPROXIMATELY 44 DRIVEWAYS AND 2 SIDE ROADS ON THE EASTERN SIDE OF THE ROAD. HENCE, THE EASTERN SIDE OF THE ROAD WAS CONSIDERED PREFERABLE FOR A BI-DIRECTIONAL CYCLE LANE