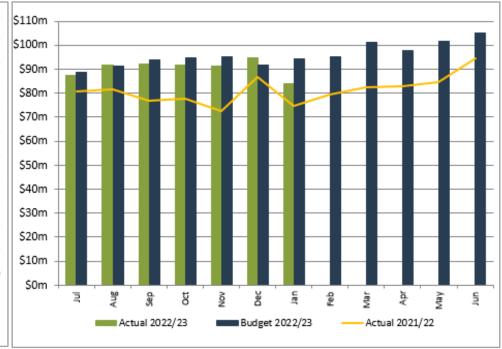

| 388,130         | (56,060)          | 692,801         |
| Gains/(losses) on derivatives                            | (439)           | -               | (439)             | (4,128)         | -               | (4,128)           |                 |
| Gain/(loss) on disposal of assets                        | 5,654           | -               | 5,654             | 5,740           | -               | 5,740             | -               |
| Net surplus/(deficit) after tax and derivatives          | 51,837          | 44,724          | 7,113             | 333,682         | 388,130         | (54,448)          | 692,801         |





## Section 2 – Financial results for the seven months ended 31 January 2023 (continued)

## Operating income



### Operating expenditure excluding depreciation







# **Section 2a – Summary of Financial Results by Activity**

|                                    | Cı       | ırrent mont | th       | Year to date |           |          | Full year |
|------------------------------------|----------|-------------|----------|--------------|-----------|----------|-----------|
|                                    | Actual   | Budget      | Variance | Actual       | Budget    | Variance | Budget    |
|                                    | \$000    | \$000       | \$000    | \$000        | \$000     | \$000    | \$000     |
| Operating Income                   |          |             |          |              |           |          |           |
| Rail                               | 9,887    | 10,876      | (989)    | 75,261       | 75,093    | 168