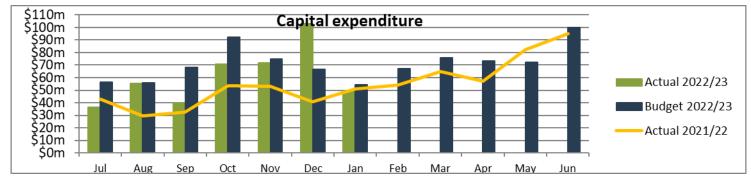

- 3. **Deficit from operations** is \$0.8 million favourable to budget in January and \$41.5 million unfavourable YTD. This is mainly due to higher than budgeted depreciation from the June 2022 roading revaluation and lower parking and enforcement income, partially offset by the \$14.4 million unbudgeted PT top-up from Waka Kotahi and lower expenditure. The full year impact of the 2022 revaluation on depreciation is estimated to be circa \$100 million.
- 4. YTD Capital expenditure of \$427.3 million is tracking at 91% of planned spend with no major risks at this point.
- 5. **Waka Kotahi and other Crown capital funding** YTD of 43% is lower than the budget of 49% mainly driven by delays in the resource consent approvals being obtained in the Urban Cycling Programme. Waitemata Safe Routes, Pt Chevalier and Great North Road are all under review by the AT Board and senior council leaders, with an intention to make a decision on construction at the end of February. The budget reflected a one-off Eastern Busway property purchase claim in October which is now being realised throughout the balance of the year.
- 6. **Regional Fuel Tax (RFT) enabled capital spend** for January is \$20.2 million and \$199.9 million YTD, versus a full year planned spend of \$358 million. YTD spend is approximately 56% of the full year RFT enabled capital budget.