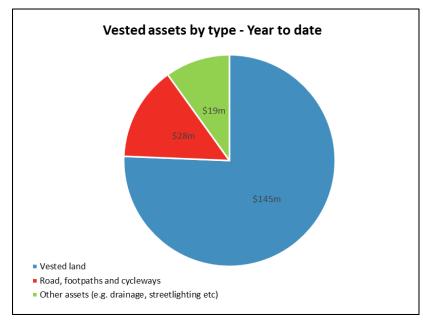

Section 2 – Financial results Section 3d – Vested assets

Section 2a – Summary of financial results by activity

Section 4a – Statement of financial position

Section 2b – Summary by activity

Section 4b – Notes to the financial statements