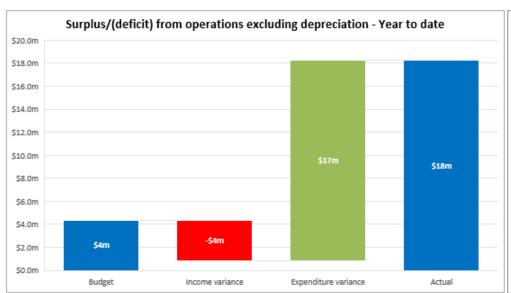

## Section 1 – Te whakarāpopototanga matua / Executive summary

- 1. Flooding from the Auckland Anniversary weekend storm event on 27 January 2023 has caused extensive disruption and damage to Auckland's transport network. Work is underway to assess the damage which is expected to be significant.
- 2. Year to date (YTD) **surplus from operations excluding depreciation** of \$18.3 million, is \$13.9 million favourable to budget mainly due to a \$14.4 million unbudgeted public transport (PT) top-up from Waka Kotahi New Zealand Transport Agency (Waka Kotahi) and lower personnel costs, track access charges, professional services, PT contracts and other expenditure. January's favourable variance of \$7.9 million is primarily due to one-off savings in personnel costs, PT contract costs and track access charges. These are partially offset by lower than budgeted parking and enforcement income and lower capitalised personnel costs. Items to note:
  - Waka Kotahi funding is favourable to budget mainly due to the \$14.4 million PT top-up and unbudgeted PT fare funding for the extension of half price fares to the end of June 2023.
  - Parking and enforcement revenue is unfavourable to budget mainly due to lower infringement ticket issuances and parking occupancy.
     Infringement revenue is under budget for all enforcement revenue types due to lower post the COVID-19 pandemic (COVID-19) growth than expected and compliant behaviour of traffic users in our corridors. New special vehicle lanes have also been delayed due to supply chain and technical issues.
  - PT income is unfavourable as the budget was set with the 50% fare discount ending in August 2022, but was subsequently extended to the end of June 2023 with the resultant top-up recognised as additional Waka Kotahi income. PT patronage growth has slowed remaining relatively unchanged at 65%-75% of pre COVID-19 levels in the last five months, up from circa 60% of pre COVID-19 levels at the beginning of the financial year. PT patronage for the last week of the month was significantly impacted by the January flooding decreasing to approximately 50% of pre COVID-19 levels.
  - Personnel cost is favourable to budget primarily due to budgeted positions not filled. January's favourable budget variance is due to higher annual leave taken over the holiday period.
  - Capitalised personnel cost is lower than budget mainly due to vacant positions and lower than budgeted capital expenditure.
  - PT contract costs are favourable to budget mainly due to bus variable cost savings as a result of cancelled services across the network. This is partly offset by higher than expected PT contract indexation and rail leave liability. Actual indexation is 4.2% for Rail, 7.5% for Bus and 15.4% for Ferry, against a budget of 4%. This is offset by key performance indicator savings on bus contracts driven by a continuing bus driver shortage.
  - Professional services is favourable to budget primarily within planning and investment, road network management and PT activity with spend expected to increase as projects in these areas progress.
  - Track access charges is favourable in January due to a one-off lower than expected 2021/22 track access wash-up.
  - Other expenditure is favourable to budget primarily due to lower than expected IT costs, advertising, bank charges, commissions, court costs, AT delivered events and doubtful debts.

- 3. **Deficit from operations** is \$0.8 million favourable to budget in January and \$41.5 million unfavourable YTD. This is mainly due to higher than budgeted depreciation from the June 2022 roading revaluation and lower parking and enforcement income, partially offset by the \$14.4 million unbudgeted PT top-up from Waka Kotahi and lower expenditure. The full year impact of the 2022 revaluation on depreciation is estimated to be circa \$100 million.
- 4. YTD Capital expenditure of \$427.3 million is tracking at 91% of planned spend with no major risks at this point.
- 5. **Waka Kotahi and other Crown capital funding** YTD of 43% is lower than the budget of 49% mainly driven by delays in the resource consent approvals being obtained in the Urban Cycling Programme. Waitemata Safe Routes, Pt Chevalier and Great North Road are all under review by the AT Board and senior council leaders, with an intention to make a decision on construction at the end of February. The budget reflected a one-off Eastern Busway property purchase claim in October which is now being realised throughout the balance of the year.
- 6. **Regional Fuel Tax (RFT) enabled capital spend** for January is \$20.2 million and \$199.9 million YTD, versus a full year planned spend of \$358 million. YTD spend is approximately 56% of the full year RFT enabled capital budget.