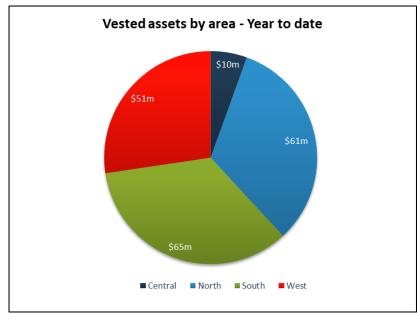

Section 2 – Financial results Section 3d – Vested assets

Section 2a – Summary of financial results by activity

Section 4a – Statement of financial position

Section 2b – Summary by activity

Section 4b – Notes to the financial statements