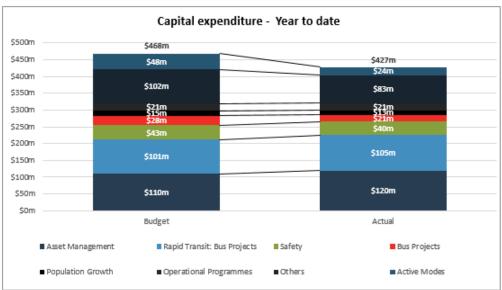

- 3. **Deficit from operations** is \$0.8 million favourable to budget in January and \$41.5 million unfavourable YTD. This is mainly due to higher than budgeted depreciation from the June 2022 roading revaluation and lower parking and enforcement income, partially offset by the \$14.4 million unbudgeted PT top-up from Waka Kotahi and lower expenditure. The full year impact of the 2022 revaluation on depreciation is estimated to be circa \$100 million.
- 4. YTD Capital expenditure of \$427.3 million is tracking at 91% of planned spend with no major risks at this point.
- 5. **Waka Kotahi and other Crown capital funding** YTD of 43% is lower than the budget of 49% mainly driven by delays in the resource consent approvals being obtained in the Urban Cycling Programme. Waitemata Safe Routes, Pt Chevalier and Great North Road are all under review by the AT Board and senior council leaders, with an intention to make a decision on construction at the end of February. The budget reflected a one-off Eastern Busway property purchase claim in October which is now being realised throughout the balance of the year.
- 6. **Regional Fuel Tax (RFT) enabled capital spend** for January is \$20.2 million and \$199.9 million YTD, versus a full year planned spend of \$358 million. YTD spend is approximately 56% of the full year RFT enabled capital budget.