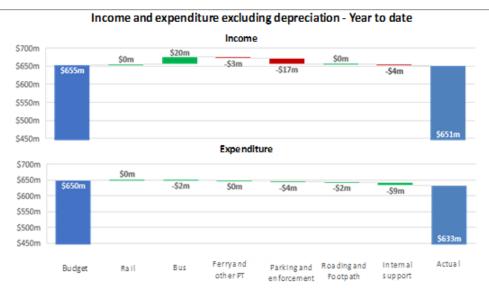

## Section 1 – Te whakarāpopototanga matua / Executive summary

- 1. Flooding from the Auckland Anniversary weekend storm event on 27 January 2023 has caused extensive disruption and damage to Auckland's transport network. Work is underway to assess the damage which is expected to be significant.
- 2. Year to date (YTD) **surplus from operations excluding depreciation** of \$18.3 million, is \$13.9 million favourable to budget mainly due to a \$14.4 million unbudgeted public transport (PT) top-up from Waka Kotahi New Zealand Transport Agency (Waka Kotahi) and lower personnel costs, track access charges, professional services, PT contracts and other expenditure. January's favourable variance of \$7.9 million is primarily due to one-off savings in personnel costs, PT contract costs and track access charges. These are partially offset by lower than budgeted parking and enforcement income and lower capitalised personnel costs. Items to note:
  - Waka Kotahi funding is favourable to budget mainly due to the \$14.4 million PT top-up and unbudgeted PT fare funding for the extension of half price fares to the end of June 2023.
  - Parking and enforcement revenue is unfavourable to budget mainly due to lower infringement ticket issuances and parking occupancy.
     Infringement revenue is under budget for all enforcement revenue types due to lower post the COVID-19 pandemic (COVID-19) growth than expected and compliant behaviour of traffic users in our corridors. New special vehicle lanes have also been delayed due to supply chain and technical issues.
  - PT income is unfavourable as the budget was set with the 50% fare discount ending in August 2022, but was subsequently extended to the end of June 2023 with the resultant top-up recognised as additional Waka Kotahi income. PT patronage growth has slowed remaining relatively unchanged at 65%-75% of pre COVID-19 levels in the last five months, up from circa 60% of pre COVID-19 levels at the beginning of the financial year. PT patronage for the last week of the month was significantly impacted by the January flooding decreasing to approximately 50% of pre COVID-19 levels.
  - Personnel cost is favourable to budget primarily due to budgeted positions not filled. January's favourable budget variance is due to higher annual leave taken over the holiday period.
  - Capitalised personnel cost is lower than budget mainly due to vacant positions and lower than budgeted capital expenditure.
  - PT contract costs are favourable to budget mainly due to bus variable cost savings as a result of cancelled services across the network. This is partly offset by higher than expected PT contract indexation and rail leave liability. Actual indexation is 4.2% for Rail, 7.5% for Bus and 15.4% for Ferry, against a budget of 4%. This is offset by key performance indicator savings on bus contracts driven by a continuing bus driver shortage.
  - Professional services is favourable to budget primarily within planning and investment, road network management and PT activity with spend expected to increase as projects in these areas progress.
  - Track access charges is favourable in January due to a one-off lower than expected 2021/22 track access wash-up.
  - Other expenditure is favourable to budget primarily due to lower than expected IT costs, advertising, bank charges, commissions, court costs, AT delivered events and doubtful debts.

- 3. **Deficit from operations** is \$0.8 million favourable to budget in January and \$41.5 million unfavourable YTD. This is mainly due to higher than budgeted depreciation from the June 2022 roading revaluation and lower parking and enforcement income, partially offset by the \$14.4 million unbudgeted PT top-up from Waka Kotahi and lower expenditure. The full year impact of the 2022 revaluation on depreciation is estimated to be circa \$100 million.
- 4. YTD Capital expenditure of \$427.3 million is tracking at 91% of planned spend with no major risks at this point.
- 5. **Waka Kotahi and other Crown capital funding** YTD of 43% is lower than the budget of 49% mainly driven by delays in the resource consent approvals being obtained in the Urban Cycling Programme. Waitemata Safe Routes, Pt Chevalier and Great North Road are all under review by the AT Board and senior council leaders, with an intention to make a decision on construction at the end of February. The budget reflected a one-off Eastern Busway property purchase claim in October which is now being realised throughout the balance of the year.
- 6. **Regional Fuel Tax (RFT) enabled capital spend** for January is \$20.2 million and \$199.9 million YTD, versus a full year planned spend of \$358 million. YTD spend is approximately 56% of the full year RFT enabled capital budget.

# Section 2 – Financial results for the seven months ended 31 January 2023

|                                                          | С               | urrent montl    | n                 | Υ               | ear to date     |                   | Full year       |
|----------------------------------------------------------|-----------------|-----------------|-------------------|-----------------|-----------------|-------------------|-----------------|
|                                                          | Actual<br>\$000 | Budget<br>\$000 | Variance<br>\$000 | Actual<br>\$000 | Budget<br>\$000 | Variance<br>\$000 | Budget<br>\$000 |
| Operating income                                         |                 |                 |                   |                 |                 |                   |                 |
| Auckland Council funding                                 | 39,857          | 39,857          | -                 | 238,541         | 238,541         | -                 | 424,909         |
| Waka Kotahi NZ Transport Agency operating funding        | 35,775          | 32,695          | 3,080             | 280,074         | 247,732         | 32,342            | 424,286         |
| Parking and enforcement income                           | 6,373           | 7,755           | (1,382)           | 50,487          | 67,170          | (16,683)          | 125,980         |
| Public transport income                                  | 8,125           | 12,225          | (4,100)           | 62,429          | 79,922          | (17,493)          | 148,503         |
| Other revenue incl. other grants and subsidies           | 2,215           | 2,563           | (348)             | 19,512          | 21,200          | (1,688)           | 35,742          |
| Total operating income                                   | 92,345          | 95,095          | (2,750)           | 651,043         | 654,565         | (3,522)           | 1,159,420       |
| Operating expenditure                                    |                 |                 |                   |                 |                 |                   |                 |
| Personnel costs                                          | 13,124          | 18,796          | 5,672             | 123,521         | 129,758         | 6,237             | 227,041         |
| Capitalised personnel costs                              | (2,076)         | (3,428)         | (1,352)           | (25,329)        | (32,088)        | (6,759)           | (55,557)        |
| Public transport contracts                               | 44,040          | 47,223          | 3,183             | 320,634         | 322,643         | 2,009             | 575,029         |
| Contractors-maintenance                                  | 8,400           | 8,025           | (375)             | 59,528          | 61,148          | 1,620             | 107,516         |
| Professional services                                    | 1,534           | 2,275           | 741               | 14,621          | 17,555          | 2,934             | 31,261          |
| Track and ferry access charges                           | 1,186           | 3,837           | 2,651             | 20,006          | 23,254          | 3,248             | 42,404          |
| Other expenditure                                        | 15,198          | 15,359          | 161               | 102,952         | 111,072         | 8,120             | 195,446         |
| Finance costs                                            | 2,418           | 2,419           | 1                 | 16,839          | 16,844          | 5                 | 28,495          |
| Total operating expenditure excluding depreciation       | 83,824          | 94,506          | 10,682            | 632,772         | 650,186         | 17,414            | 1,151,635       |
| Surplus/(deficit) from operations excluding depreciation | 8,521           | 589             | 7,932             | 18,271          | 4,379           | 13,892            | 7,785           |
| Depreciation and amortisation                            | 44,711          | 37,538          | (7,173)           | 305,034         | 249,660         | (55,374)          | 446,714         |
| Surplus/(deficit) from operations                        | (36,190)        | (36,949)        | 759               | (286,763)       | (245,281)       | (41,482)          | (438,929)       |
| Income for capital projects                              |                 |                 |                   |                 |                 |                   |                 |
| Waka Kotahi NZ Transport Agency capital co-investment    | 39,721          | 27,779          | 11,942            | 181,772         | 230,096         | (48,324)          | 434,460         |
| Auckland Council capital grant                           | 9,245           | 26,232          | (16,987)          | 240,869         | 232,538         | 8,331             | 416,043         |
| Other capital grants                                     | 636             | 162             | 474               | 4,618           | 5,777           | (1,159)           | 6,227           |
| Vested asset income                                      | 33,210          | 27,500          | 5,710             | 191,574         | 165,000         | 26,574            | 275,000         |
| Total income for capital projects                        | 82,812          | 81,673          | 1,139             | 618,833         | 633,411         | (14,578)          | 1,131,730       |
| Net surplus/(deficit) before tax and derivatives         | 46,622          | 44,724          | 1,898             | 332,070         | 388,130         | (56,060)          | 692,801         |
| Gains/(losses) on derivatives                            | (439)           | -               | (439)             | (4,128)         | -               | (4,128)           |                 |
| Gain/(loss) on disposal of assets                        | 5,654           | -               | 5,654             | 5,740           | -               | 5,740             | -               |
| Net surplus/(deficit) after tax and derivatives          | 51,837          | 44,724          | 7,113             | 333,682         | 388,130         | (54,448)          | 692,801         |