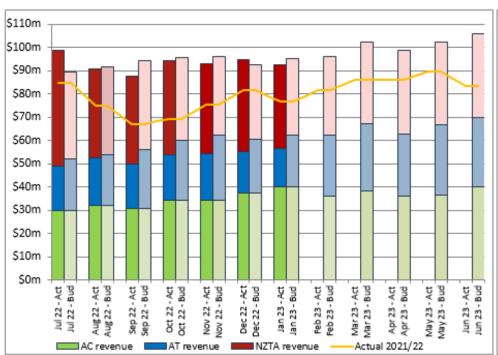

44,724          | 1,898             | 332,070         | 388,130         | (56,060)          | 692,801         |
| Gains/(losses) on derivatives                            | (439)           | -               | (439)             | (4,128)         | -               | (4,128)           |                 |
| Gain/(loss) on disposal of assets                        | 5,654           | -               | 5,654             | 5,740           | -               | 5,740             | -               |
| Net surplus/(deficit) after tax and derivatives          | 51,837          | 44,724          | 7,113             | 333,682         | 388,130         | (54,448)          | 692,801         |





## Section 2 – Financial results for the seven months ended 31 January 2023 (continued)

## Operating income



### Operating expenditure excluding depreciation







# **Section 2a – Summary of Financial Results by Activity**

|                                    | Cı       | ırrent mont | th       | Year to date |           |          | Full year |
|------------------------------------|----------|-------------|----------|--------------|-----------|----------|-----------|
|                                    | Actual   | Budget      | Variance | Actual       | Budget    | Variance | Budget    |
|                                    | \$000    | \$000       | \$000    | \$000        | \$000     | \$000    | \$000     |
| Operating Income                   |          |             |          |              |           |          |           |
| Rail                               | 9,887    | 10,876