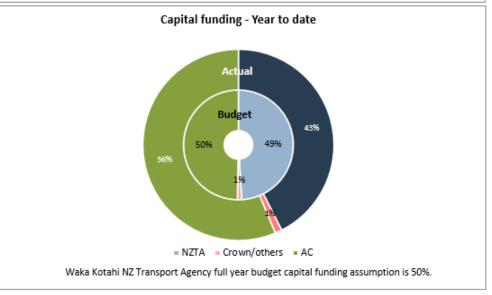

- 3. **Deficit from operations** is \$0.8 million favourable to budget in January and \$41.5 million unfavourable YTD. This is mainly due to higher than budgeted depreciation from the June 2022 roading revaluation and lower parking and enforcement income, partially offset by the \$14.4 million unbudgeted PT top-up from Waka Kotahi and lower expenditure. The full year impact of the 2022 revaluation on depreciation is estimated to be circa \$100 million.
- 4. YTD Capital expenditure of \$427.3 million is tracking at 91% of planned spend with no major risks at this point.
- 5. **Waka Kotahi and other Crown capital funding** YTD of 43% is lower than the budget of 49% mainly driven by delays in the resource consent approvals being obtained in the Urban Cycling Programme. Waitemata Safe Routes, Pt Chevalier and Great North Road are all under review by the AT Board and senior council leaders, with an intention to make a decision on construction at the end of February. The budget reflected a one-off Eastern Busway property purchase claim in October which is now being realised throughout the balance of the year.
- 6. **Regional Fuel Tax (RFT) enabled capital spend** for January is \$20.2 million and \$199.9 million YTD, versus a full year planned spend of \$358 million. YTD spend is approximately 56% of the full year RFT enabled capital budget.