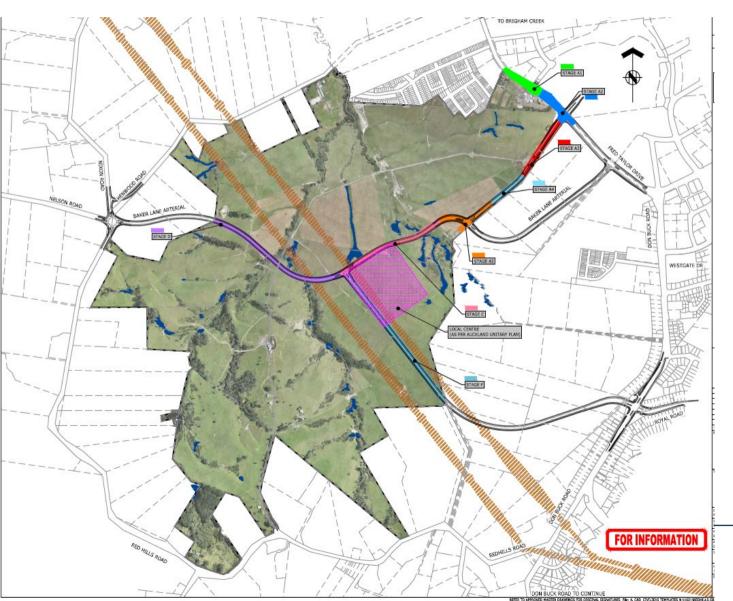

## Initial HGG IFA – Stages A1-A5

| STAGE    | HATCH<br>COLOR | LENGTH<br>(APPROX.)     |
|----------|----------------|-------------------------|
| STAGE A1 |                | •                       |
| STAGE A2 |                | •                       |
| STAGE A3 | I              | 200m + DUNLOP<br>EXTENT |
| STAGE A4 |                | 201m                    |
| STAGE A5 | Į              | 291m                    |
| STAGE C  | ĺ              | 541m                    |
| STAGE D  |                | 687m                    |
| STAGE F  |                | 771m                    |