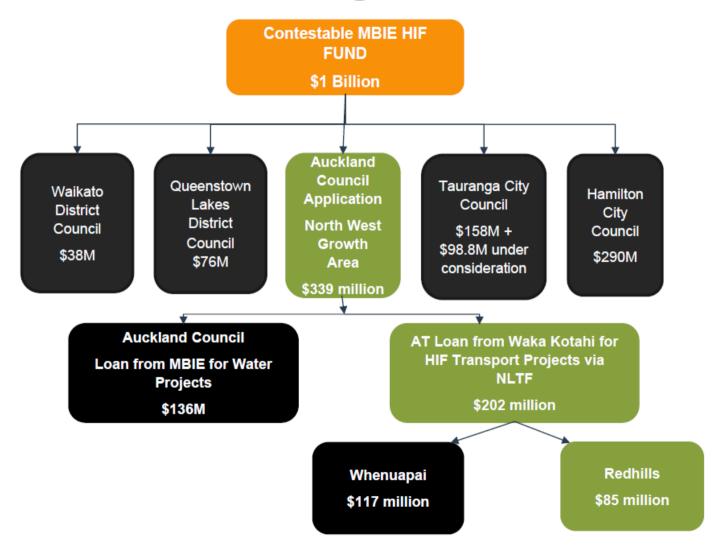

#### **Attachment 1**

# North West Housing Infrastructure Fund (HIF) Update





#### HIF Funding Mechanism







## **AT/WK HIF Front-loading Agreement**







#### **Redhills Network Delivery**



Provide active modes, bus and vehicle access to Redhills centre, Westgate Metropolitan, future RTN and State Highway network

Redhills HIF funded stages include:

- A: Dunlop Road and Fred Taylor Drive upgrade
- B: Baker Lane and Fred Taylor Drive upgrade
- C: Dunlop Road to commercial centre



#### **HIF Detailed Business Case**

- arterial cross-section

## Initial HGG IFA – Stages A1-A5



| STAGE    | HATCH<br>COLOR | LENGTH<br>(APPROX.)     |
|----------|----------------|-------------------------|
| STAGE A1 |                | •                       |
| STAGE A2 |                | •                       |
| STAGE A3 | I              | 200m + DUNLOP<br>EXTENT |
| STAGE A4 |                | 2