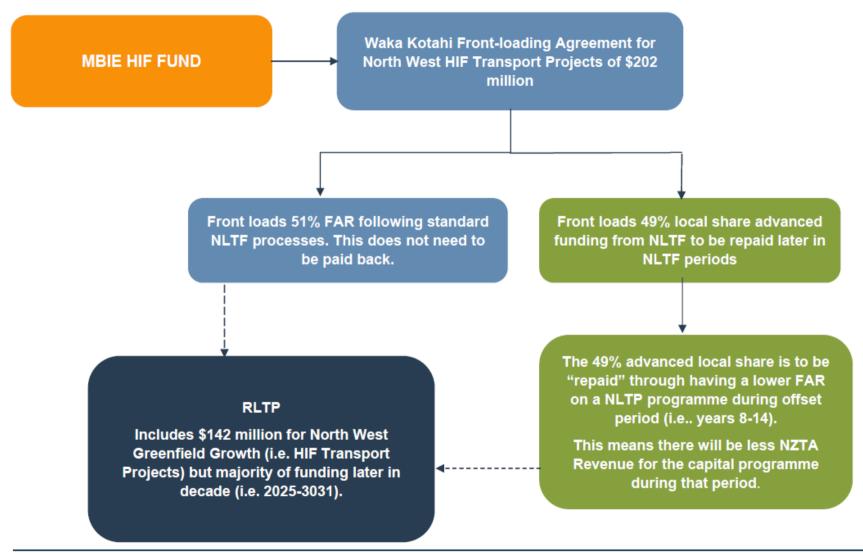

#### **Attachment 1**

# North West Housing Infrastructure Fund (HIF) Update





#### HIF Funding Mechanism







## **AT/WK HIF Front-loading Agreement**







#### **Redhills Network Delivery**



Provide active modes, bus and vehicle access to Redhills centre, Westgate Metropolitan, future RTN and State Highway network

Redhills HIF funded stages include:

- A: Dunlop Road and Fred Taylor Drive upgrade
- B: Baker Lane and Fred Taylor Drive upgrade
- C: Dunlop Road to commercial centre



#### **HIF Detailed Business Case**

- arterial cross-section

## Initial HGG IFA – Stages A1-A5



| STAGE    | HATCH<br>COLOR | LENGTH<br>(APPROX.)     |
|----------|----------------|-------------------------|
| STAGE A1 |                | •                       |
| STAGE A2 |                | •                       |
| STAGE A3 | I              | 200m + DUNLOP<br>EXTENT |
| STAGE A4 |                | 201m                    |
| STAGE A5 | Į