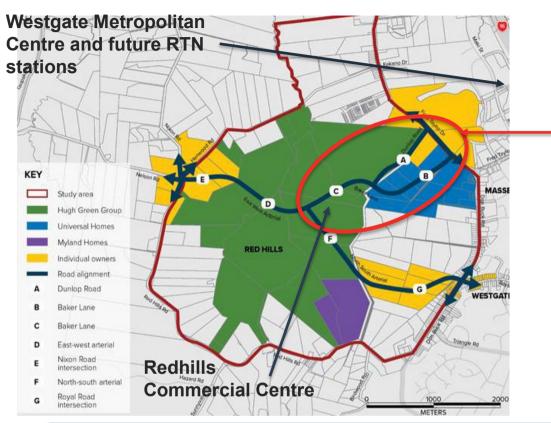

#### **Redhills Network Delivery**

Provide active modes, bus and vehicle access to Redhills centre, Westgate Metropolitan, future RTN and State Highway network

Redhills HIF funded stages include:

- A: Dunlop Road and Fred Taylor Drive upgrade
- B: Baker Lane and Fred Taylor Drive upgrade
- C: Dunlop Road to commercial centre