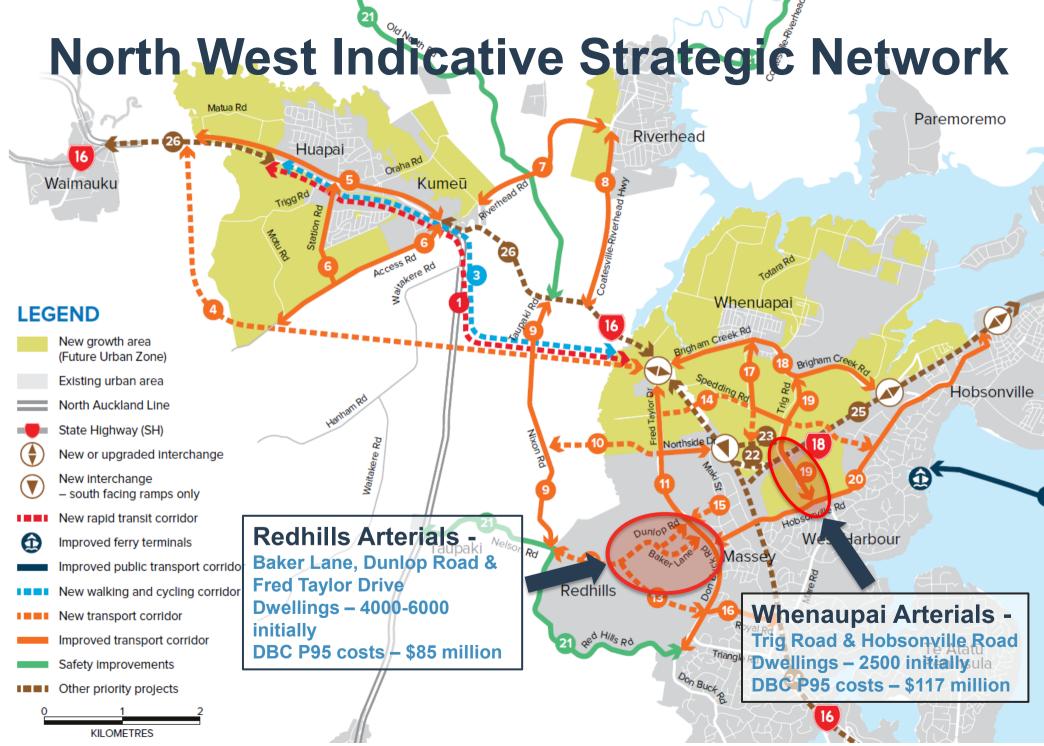

#### **Redhills Network Delivery**

Provide active modes, bus and vehicle access to Redhills centre, Westgate Metropolitan, future RTN and State Highway network

Redhills HIF funded stages include:

- A: Dunlop Road and Fred Taylor Drive upgrade
- B: Baker Lane and Fred Taylor Drive upgrade
- C: Dunlop Road to commercial centre