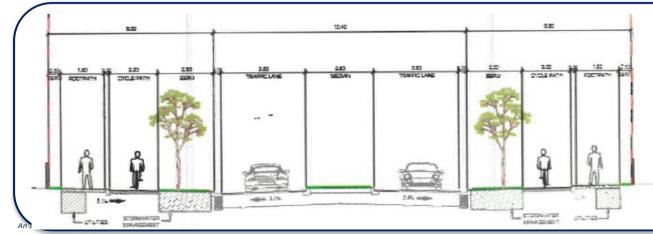

#### **Attachment 1**

# North West Housing Infrastructure Fund (HIF) Update





#### HIF Funding Mechanism







## **AT/WK HIF Front-loading Agreement**







#### **Redhills Network Delivery**



Provide active modes, bus and vehicle access to Redhills centre, Westgate Metropolitan, future RTN and State Highway network

Redhills HIF funded stages include:

- A: Dunlop Road and Fred Taylor Drive upgrade
- B: Baker Lane and Fred Taylor Drive upgrade
- C: Dunlop Road to commercial centre



#### **HIF Detailed Business Case**

- arterial cross-section

## Initial HGG IFA – Stages A1-A5



| STAGE    | HATCH<br>COLOR | LENGTH<br>(APPROX.)     |
|----------|----------------|-------------------------|
| STAGE A1 |                | •                       |
| STAGE A2 |                | •                       |
| STAGE A3 | I              | 200m + DUNLOP<br>EXTENT |
| STAGE A4 |                | 201m                    |
| STAGE A5 | Į              | 291m                    |
| STAGE C  | ĺ              | 541m                    |
| STAGE D  |                | 687m                    |
| STAGE F  |                | 771m                    |