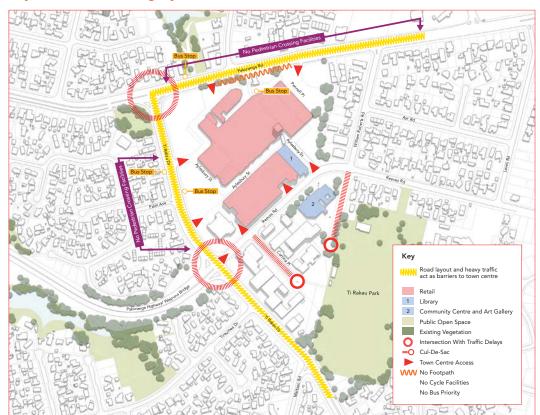

However, its vitality has been affected in recent years by congestion on the main roads that border the town centre. This has been largely due to commuter traffic accessing Waipuna Bridge from Pakuranga Rd and Ti Rakau Dr. The transport improvements proposed provide significant opportunities to revitalise the Pakuranga town centre.

## Key Issues with existing layout and connections