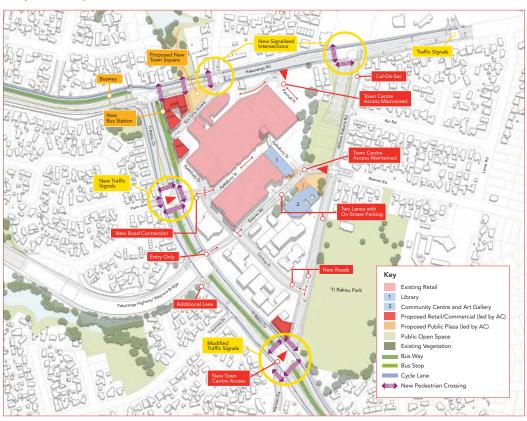

## Pakuranga Town Centre - New Road Layouts and Connections

Pakuranga town centre is conveniently located on the corner of two regional arterial roads, and is close to the Tamaki Estuary coastline. The centre serves the local community and acts as the gateway to the eastern suburbs.

However, its vitality has been affected in recent years by congestion on the main roads that border the town centre. This has been largely due to commuter traffic accessing Waipuna Bridge from Pakuranga Rd and Ti Rakau Dr. The transport improvements proposed provide significant opportunities to revitalise the Pakuranga town centre.

## Key Issues with existing layout and connections



## **Proposed Improvements**