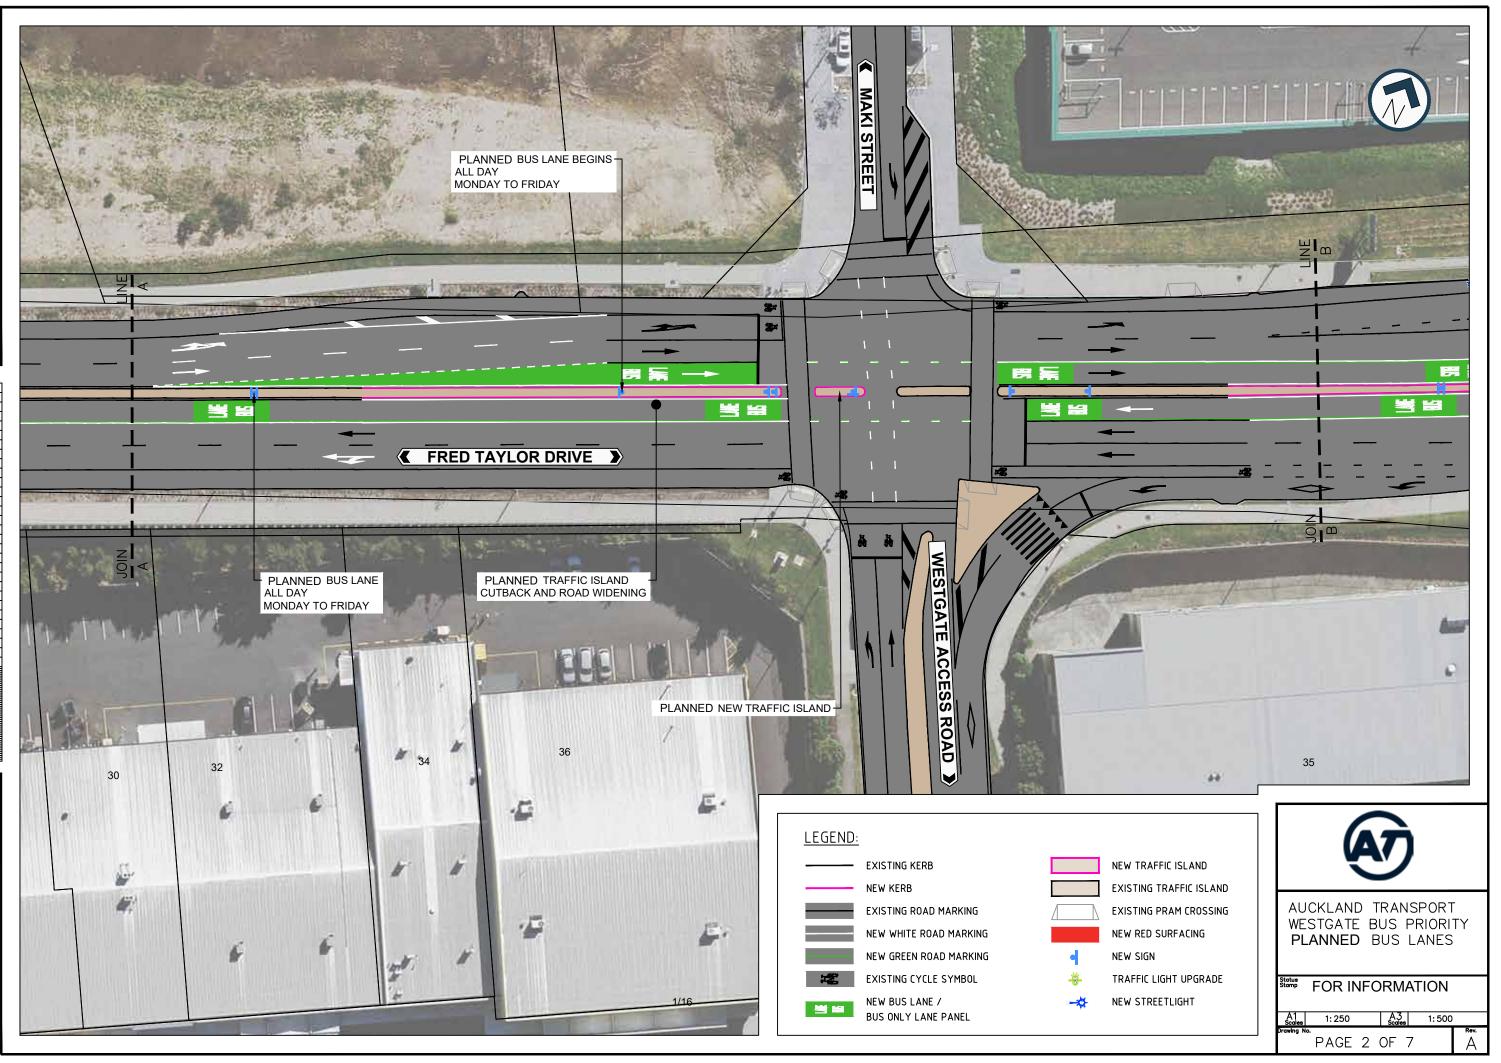

| AFFIC ISLAND                        | AT                                                                      |
|-------------------------------------|-------------------------------------------------------------------------|
| 5 PRAM CROSSING<br>9 SURFACING<br>N | AUCKLAND TRANSPORT<br>WESTGATE BUS PRIORITY<br><b>PLANNED</b> BUS LANES |
| LIGHT UPGRADE<br>REETLIGHT          | Status FOR INFORMATION   A1 1:250 A3 1:500   Drowing No. PAGE 4 OF 7 A  |
|                                     |                                                                         |