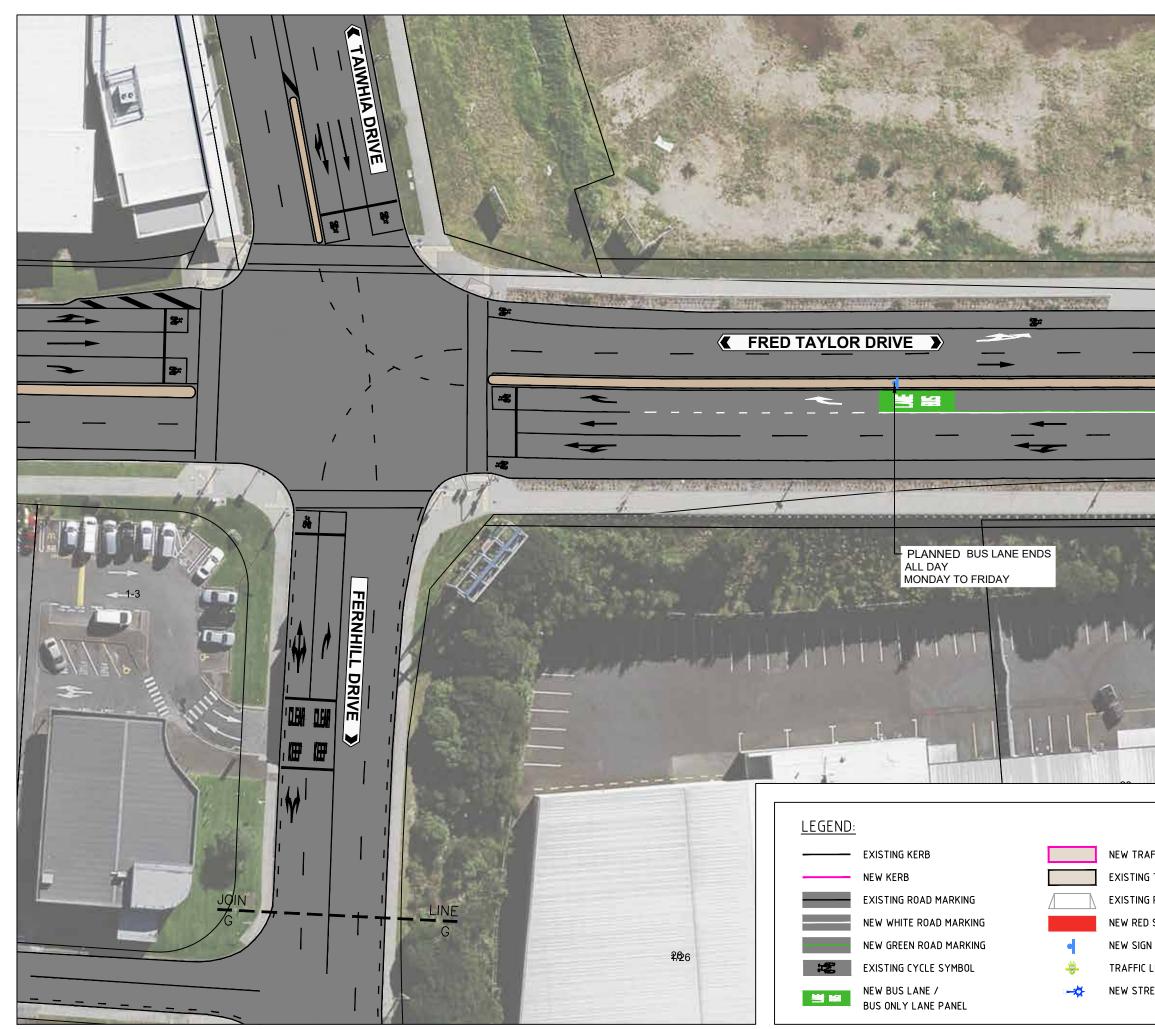

| Kentron Losses Wetter                                   | TO STEELE PROVIDENCE SPRING AS IN                                       |
|---------------------------------------------------------|-------------------------------------------------------------------------|
|                                                         |                                                                         |
| AFFIC ISLAND                                            |                                                                         |
| G TRAFFIC ISLAND<br>G PRAM CROSSING<br>D SURFACING<br>N | AUCKLAND TRANSPORT<br>WESTGATE BUS PRIORITY<br><b>PLANNED</b> BUS LANES |
| LIGHT UPGRADE                                           | Storus<br>Storup FOR INFORMATION                                        |
|                                                         | A1 1:250 A3 1:500<br>Drawing No. Rev.<br>PAGE 1 OF 7 A                  |
|                                                         | AGLI OL / A                                                             |