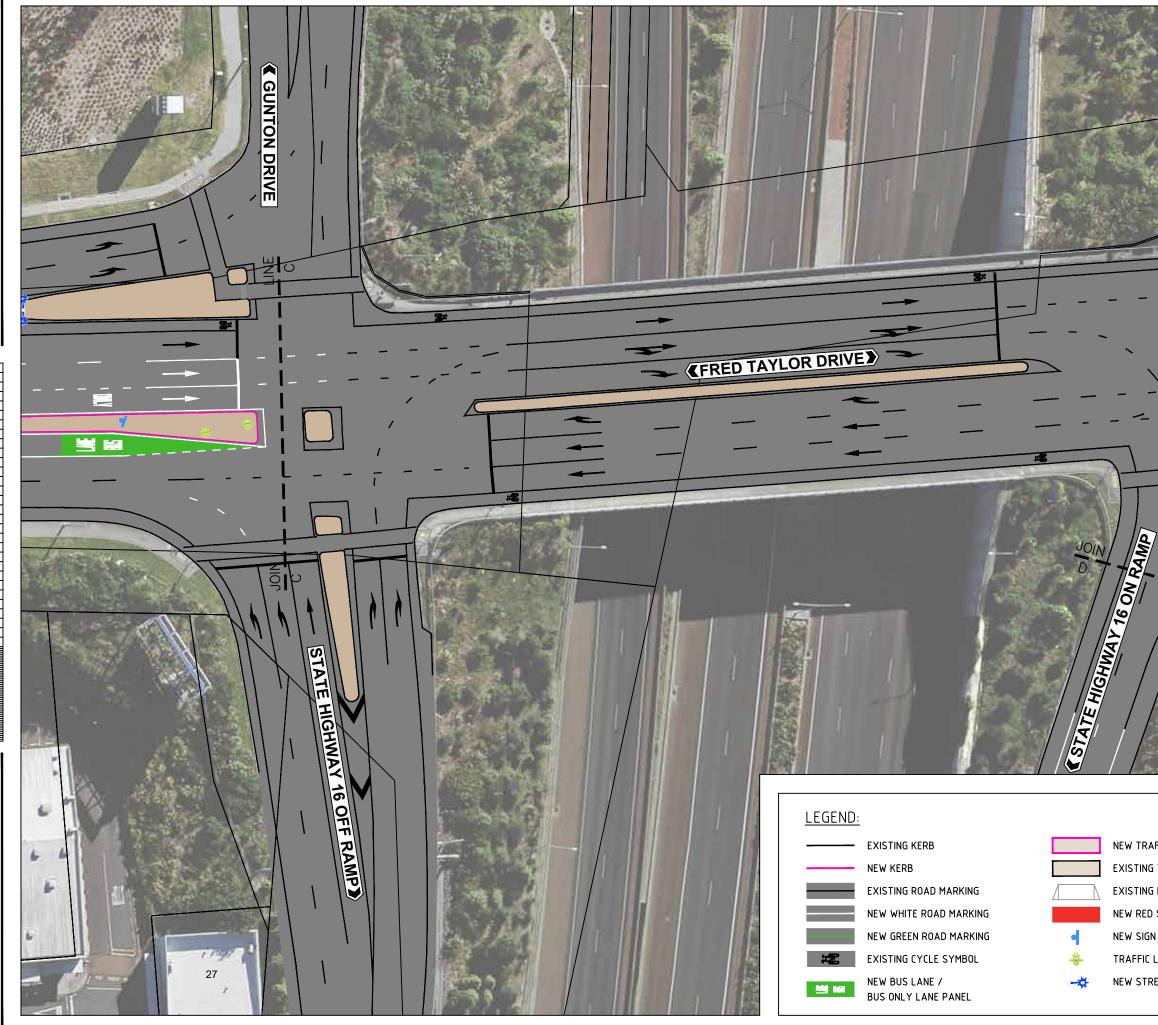

and the second of

1

NEW TRAI EXISTING EXISTING NEW RED NEW SIGN TRAFFIC

| AFFIC ISLAND<br>5 TRAFFIC ISLAND<br>5 PRAM CROSSING<br>0 SURFACING<br>N | AUCKLAND TRANSPORT<br>WESTGATE BUS PRIORITY<br>PLANNED BUS LANES                           |
|-------------------------------------------------------------------------|--------------------------------------------------------------------------------------------|
| N<br>LIGHT UPGRADE<br>REETLIGHT                                         | Storus FOR INFORMATION   \$coles 1:250 \$3   Scoles 1:500 \$coles   Drawing No. PAGE 7 \$A |