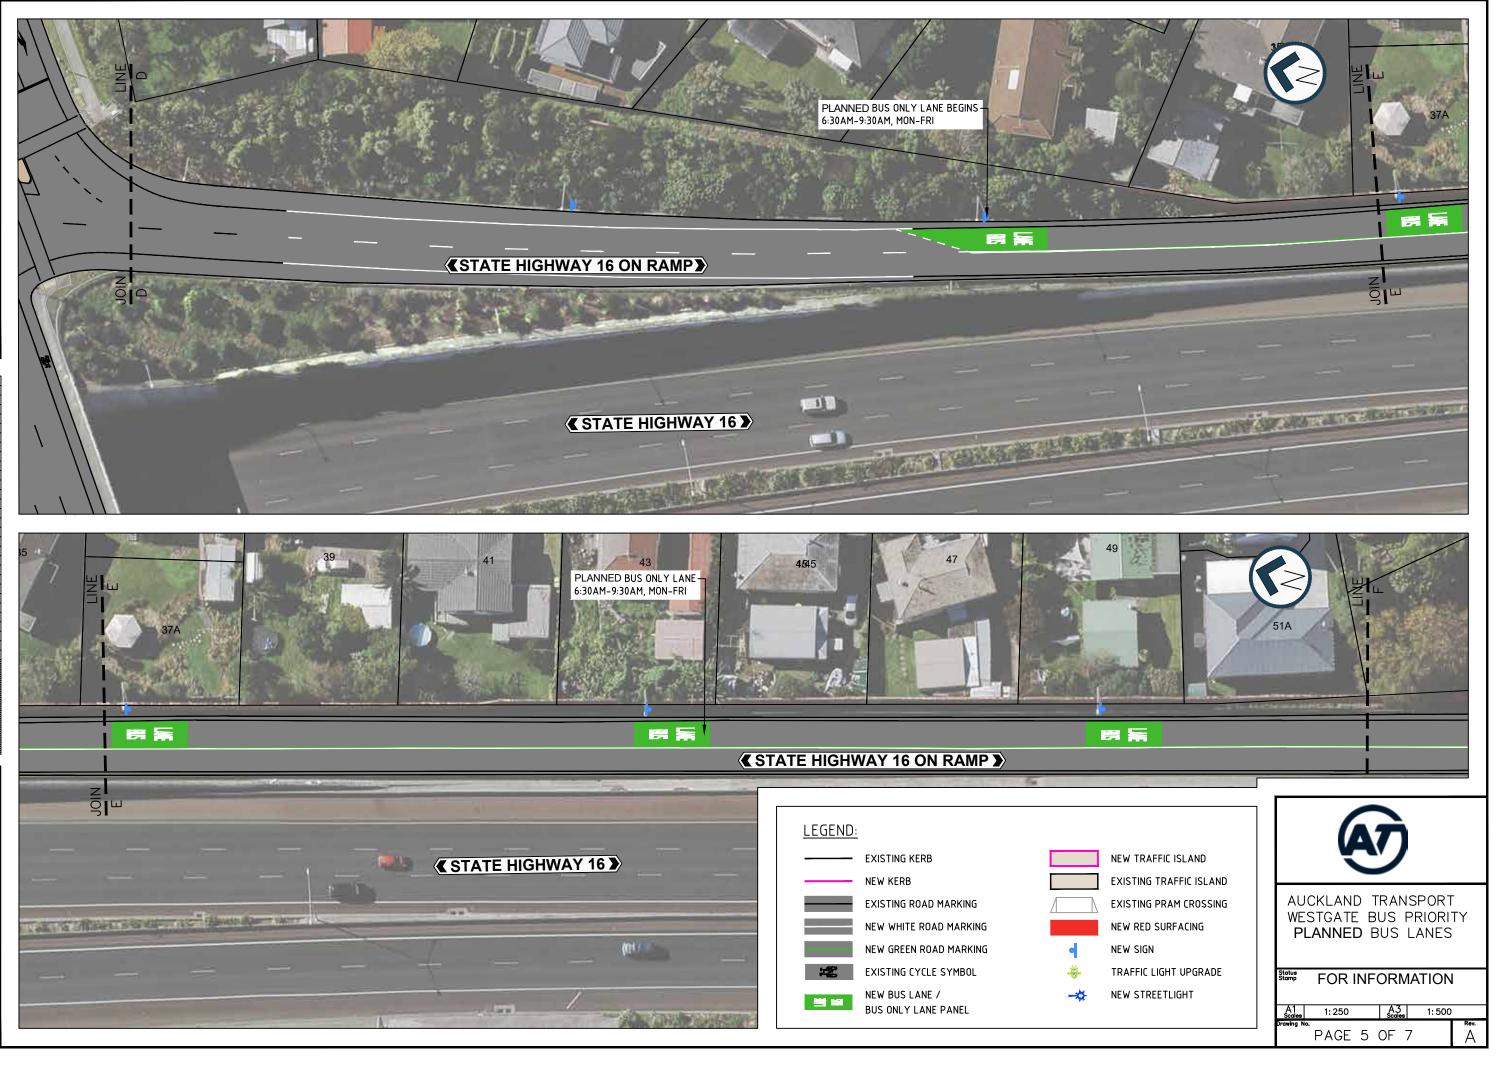

| AFFIC ISLAND                        | AT                                                                      |
|-------------------------------------|-------------------------------------------------------------------------|
| 5 PRAM CROSSING<br>9 SURFACING<br>N | AUCKLAND TRANSPORT<br>WESTGATE BUS PRIORITY<br><b>PLANNED</b> BUS LANES |
| LIGHT UPGRADE<br>REETLIGHT          | Status FOR INFORMATION   A1 1:250 A3 1:500   Drowing No. PAGE 4 OF 7 A  |
|                                     |                                                                         |