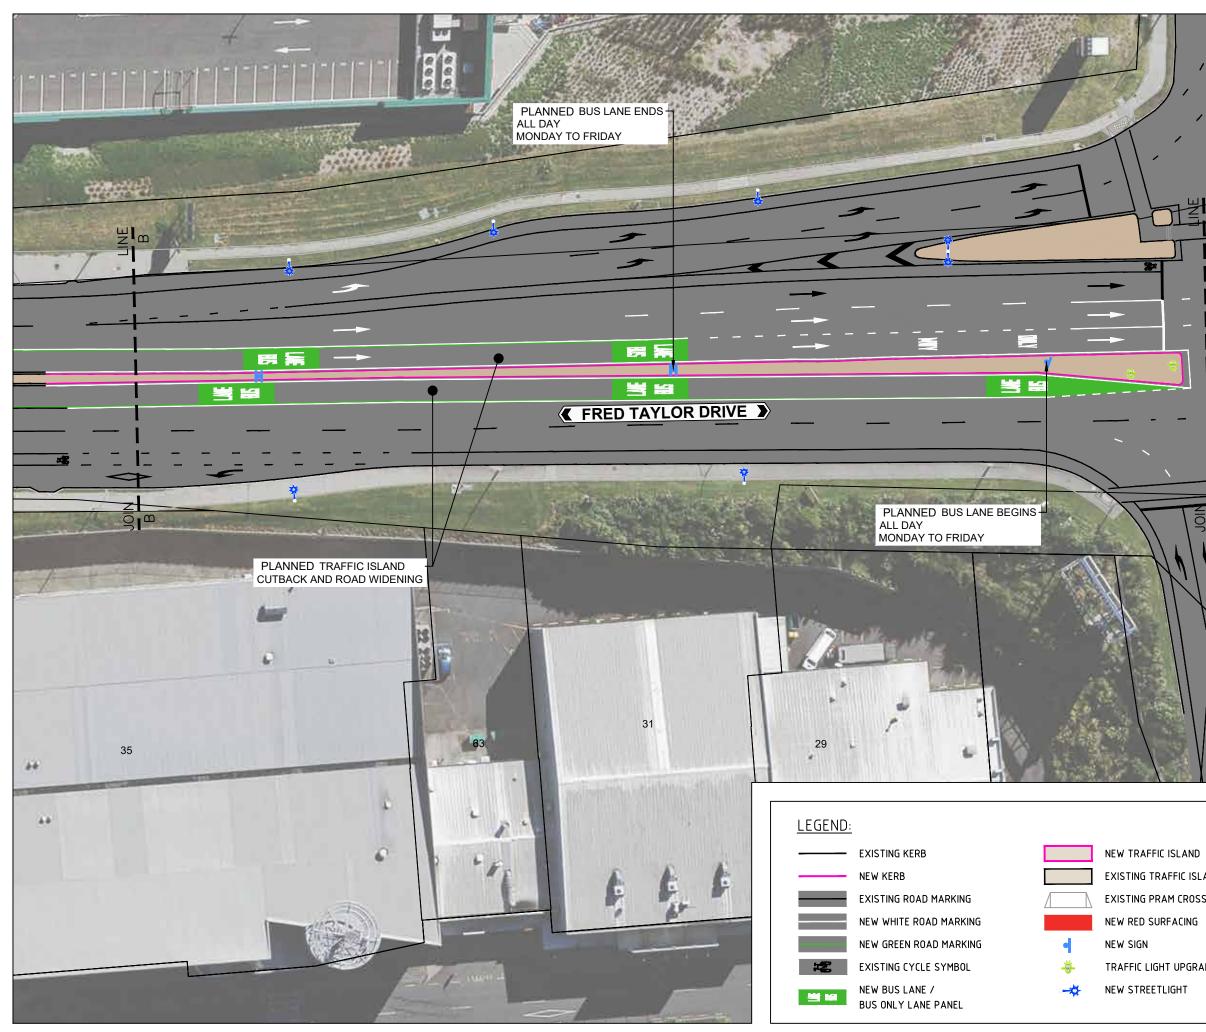

|                                      | STATE HIGHWAY 16 OFF RAMP                                                           |
|--------------------------------------|-------------------------------------------------------------------------------------|
| AFFIC ISLAND<br>G TRAFFIC ISLAND     |                                                                                     |
| G PRAM CROSSING<br>D SURFACING<br>IN | AUCKLAND TRANSPORT<br>WESTGATE BUS PRIORITY<br>PLANNED BUS LANES                    |
| : LIGHT UPGRADE<br>REETLIGHT         | Status<br>Stamp   FOR INFORMATION     A1<br>Scales   1: 250   A3<br>Scales   1: 500 |
|                                      | PAGE 3 OF 7 A                                                                       |
|                                      |                                                                                     |