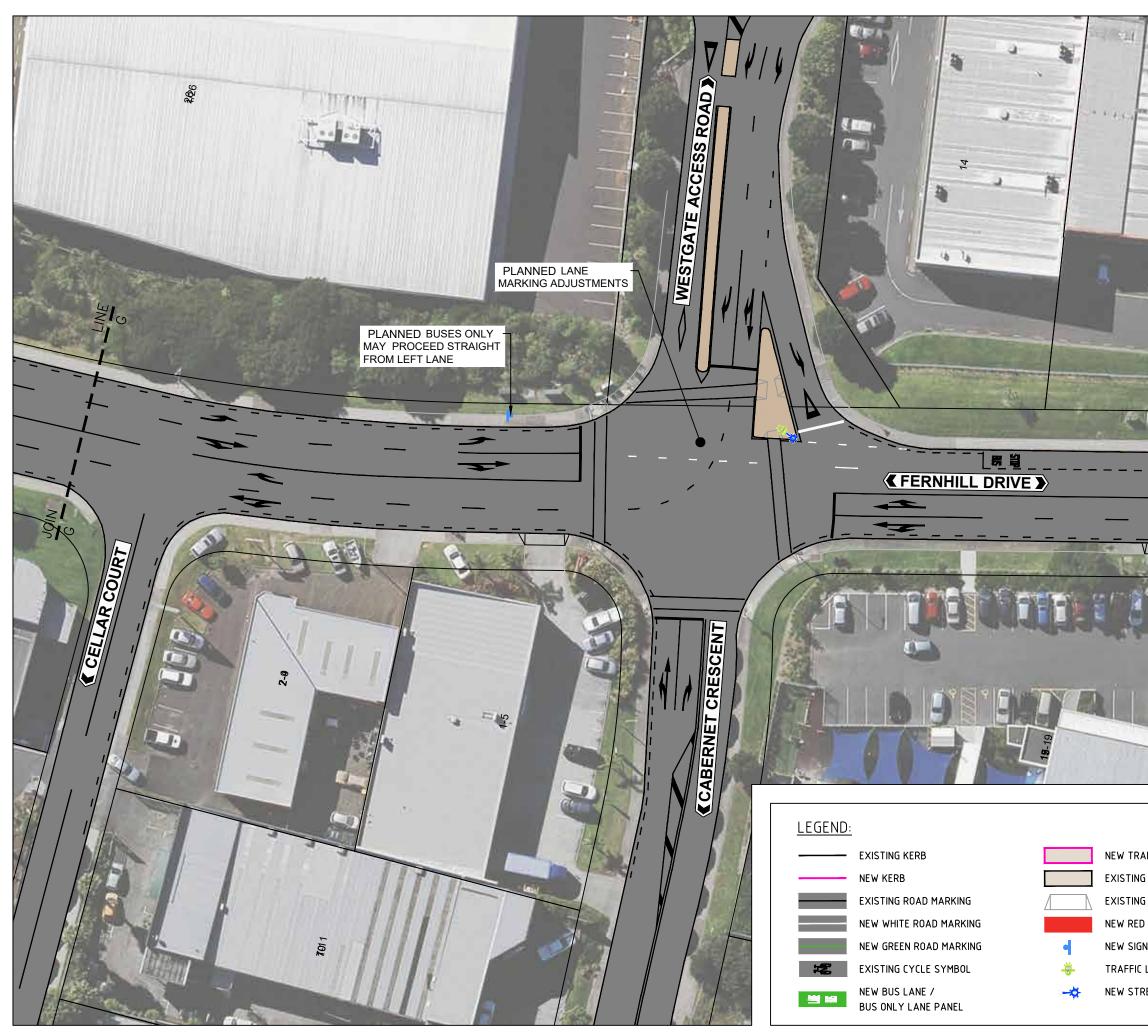

|
|                                      |                                                                                     |



| AFFIC ISLAND                        | AT                                                                      |
|-------------------------------------|-------------------------------------------------------------------------|
| 5 PRAM CROSSING<br>9 SURFACING<br>N | AUCKLAND TRANSPORT<br>WESTGATE BUS PRIORITY<br><b>PLANNED</b> BUS LANES |
| LIGHT UPGRADE<br>REETLIGHT          | Status FOR INFORMATION   A1 1:250 A3 1:500   Drowing No. PAGE 4 OF 7 A  |
|                                     |                                                                         |

and the second of

1







NEW TRAI EXISTING EXISTING NEW RED NEW SIGN TRAFFIC

| AFFIC ISLAND<br>5 TRAFFIC ISLAND<br>5 PRAM CROSSING<br>0 SURFACING<br>N | AUCKLAND TRANSPORT<br>WESTGATE BUS PRIORITY<br>PLANNED BUS LANES                           |
|-------------------------------------------------------------------------|--------------------------------------------------------------------------------------------|
| N<br>LIGHT UPGRADE<br>REETLIGHT                                         | Storus FOR INFORMATION   \$coles 1:250 \$3   Scoles 1:500 \$coles   Drawing No. PAGE 7 \$A |