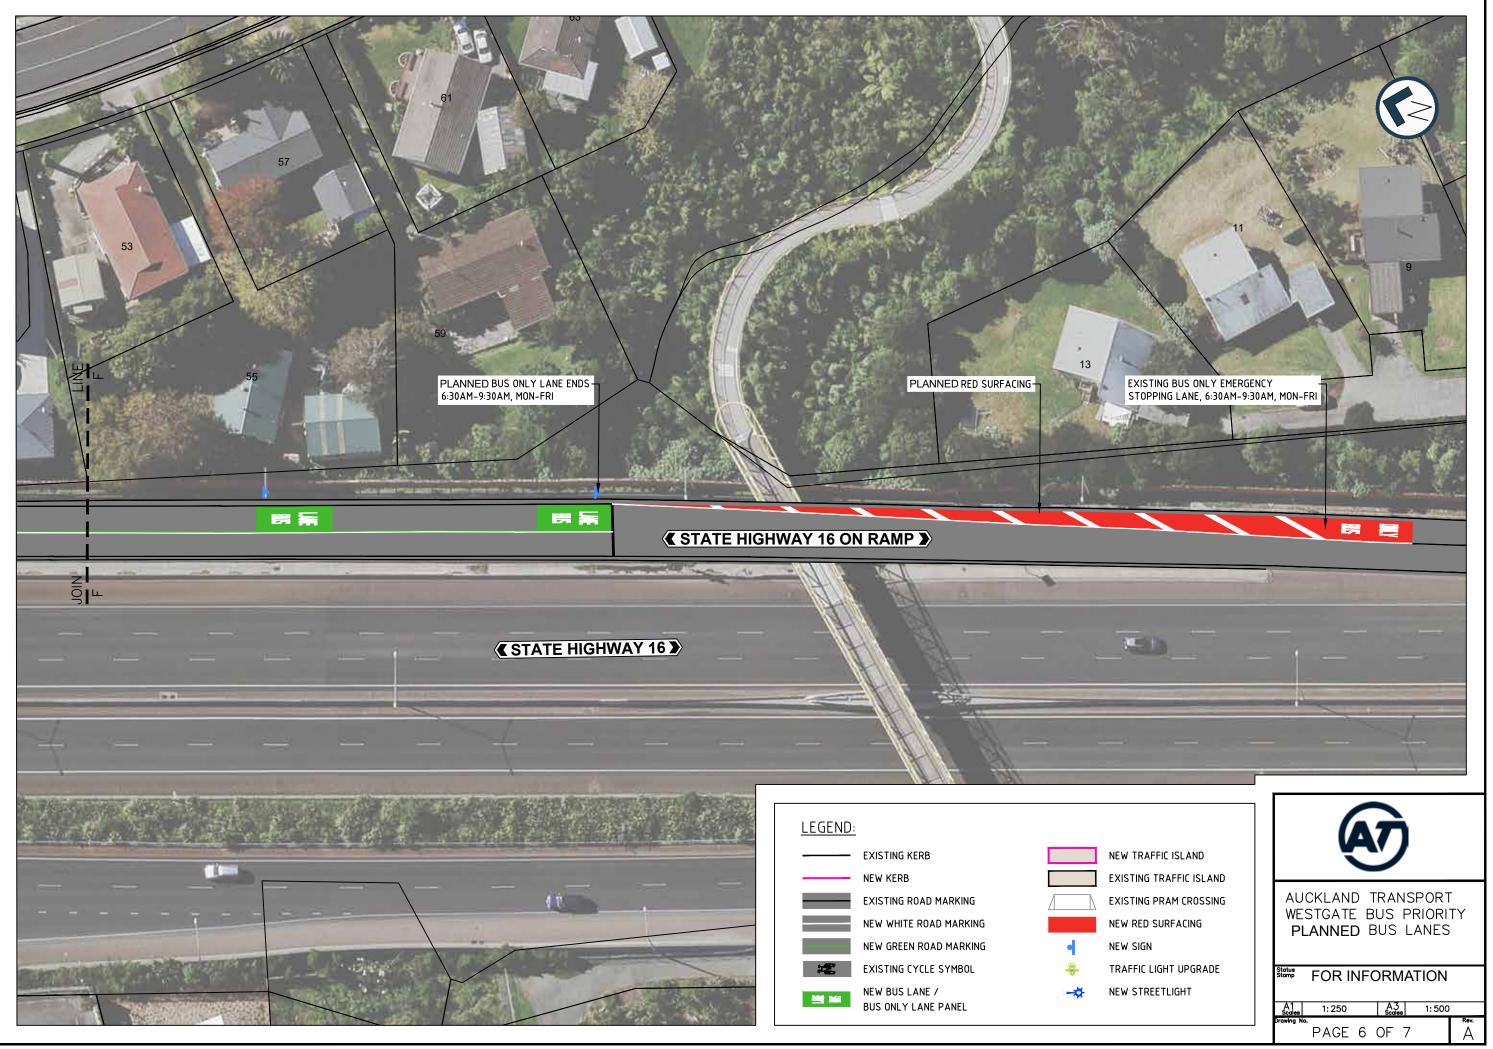

and the second of

1

NEW TRAI EXISTING EXISTING NEW RED NEW SIGN TRAFFIC

| AFFIC ISLAND<br>5 TRAFFIC ISLAND<br>5 PRAM CROSSING<br>0 SURFACING<br>N | AUCKLAND TRANSPORT<br>WESTGATE BUS PRIORITY<br>PLANNED BUS LANES                           |
|-------------------------------------------------------------------------|--------------------------------------------------------------------------------------------|
| N<br>LIGHT UPGRADE<br>REETLIGHT                                         | Storus FOR INFORMATION   \$coles 1:250 \$3   Scoles 1:500 \$coles   Drawing No. PAGE 7 \$A |