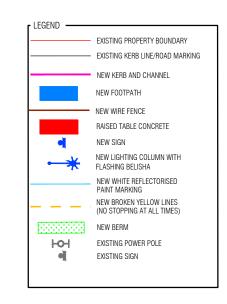

AUCKLAND TRANSPORT TTEPS RODNEY DISTRICT COUNCIL FOOTPATH PACKAGE TRANCHE 3

SCHOOL ROAD FOOTPATH IMPROVEMENT GENERAL LAYOUT AND KEY DIMENSIONS PLAN

| For Information        |   |  |  |  |  |
|------------------------|---|--|--|--|--|
| Date Stamp 14.12.23    | - |  |  |  |  |
| Scales                 |   |  |  |  |  |
| 310205515-CONSULTATION |   |  |  |  |  |