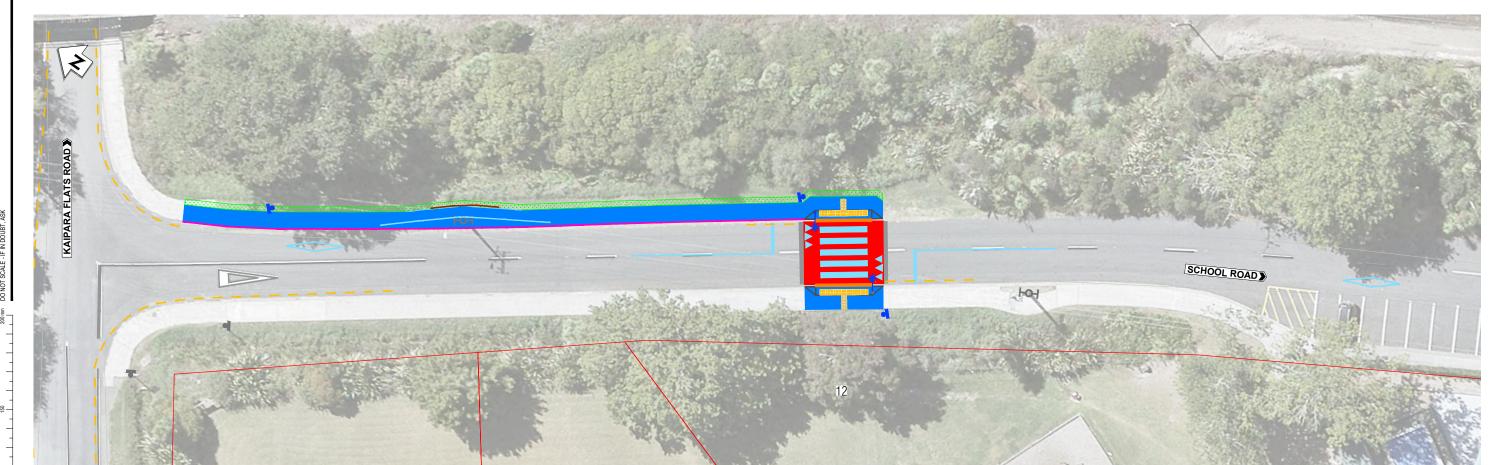

AUCKLAND TRANSPORT TTEPS RODNEY DISTRICT COUNCIL FOOTPATH PACKAGE TRANCHE 3

SCHOOL ROAD FOOTPATH IMPROVEMENT GENERAL LAYOUT AND KEY DIMENSIONS PLAN

| For Information        |   |  |  |  |  |
|------------------------|---|--|--|--|--|
| Date Stamp 14.12.23    | - |  |  |  |  |
| Scales                 |   |  |  |  |  |
| 310205515-CONSULTATION |   |  |  |  |  |