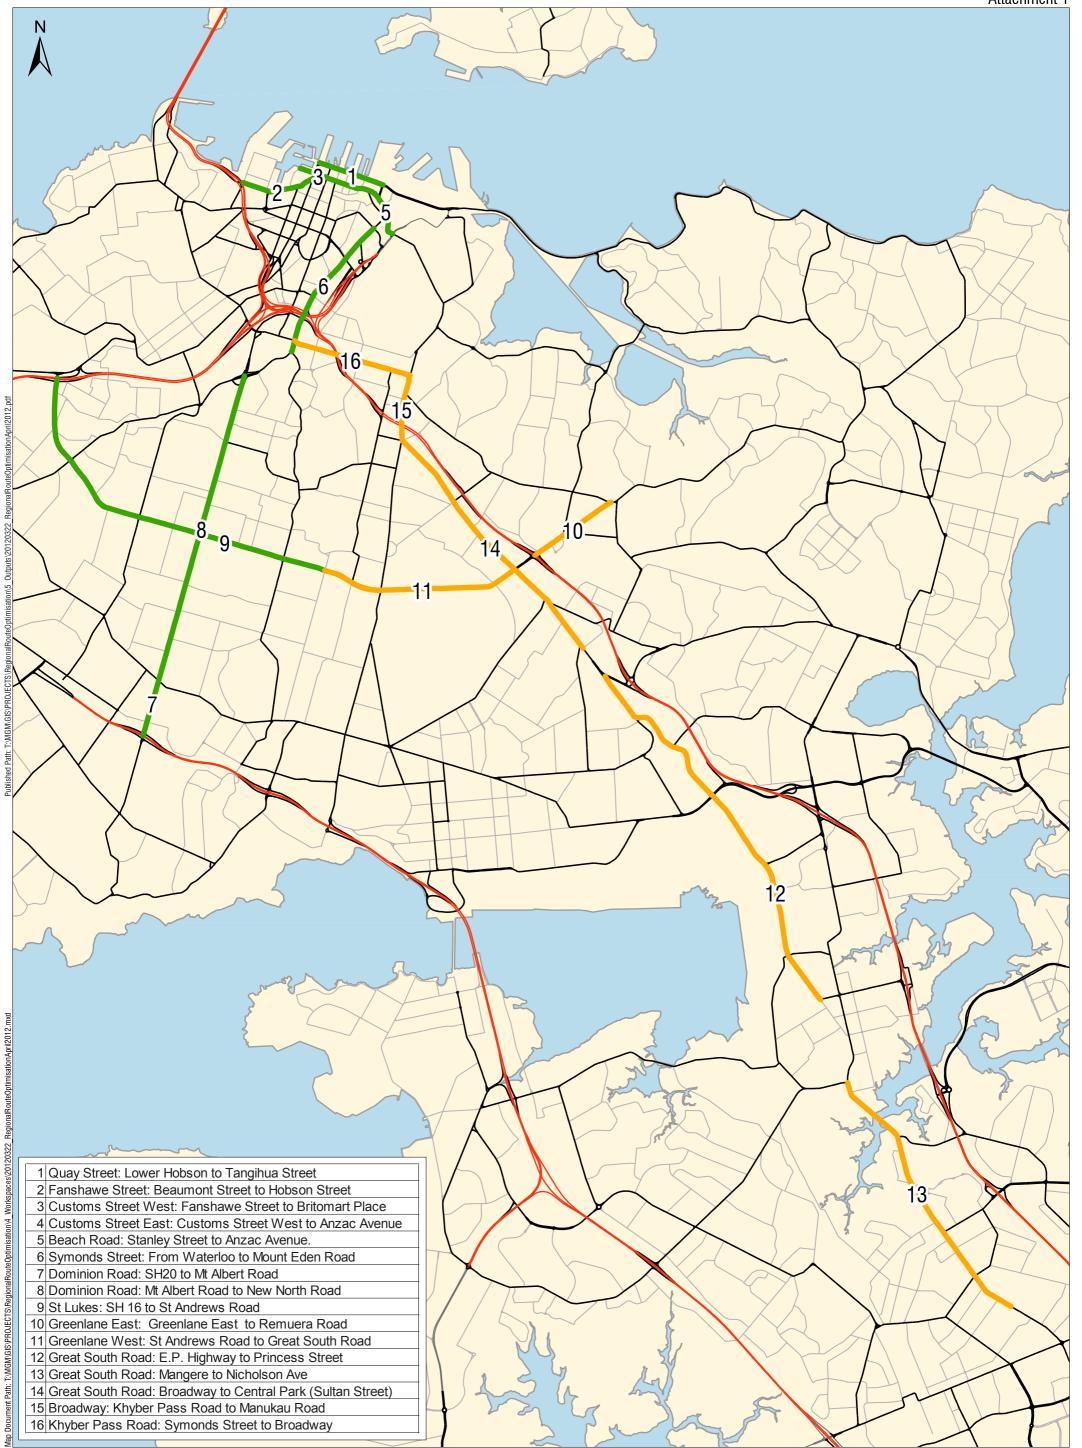

| ap Document Path: 1:\MGM\GIS\PR0JECIS\RegionalRouteOptimisation\4_Workspace | 2  | Fanshawe Street: Beaumont Street to Hobson Street          |             |   |
|-----------------------------------------------------------------------------|----|------------------------------------------------------------|-------------|---|
|                                                                             | 3  | Customs Street West: Fanshawe Street to Britomart Place    |             | ( |
|                                                                             | _4 | Customs Street East: Customs Street West to Anzac Avenue   |             | I |
|                                                                             | 5  | Beach Road: Stanley Street to Anzac Avenue.                |             | 1 |
|                                                                             | 6  | Symonds Street: From Waterloo to Mount Eden Road           | T           |   |
|                                                                             | 7  | Dominion Road: SH20 to Mt Albert Road                      |             |   |
|                                                                             | 8  | Dominion Road: Mt Albert Road to New North Road            |             |   |
|                                                                             | 9  | St Lukes: SH 16 to St Andrews Road                         | ſ,          | / |
|                                                                             | 10 | Greenlane East: Greenlane East to Remuera Road             |             |   |
|                                                                             | 11 | Greenlane West: St Andrews Road to Great South Road        | M           |   |
|                                                                             | 12 | Great South Road: E.P. Highway to Princess Street          | $  \rangle$ |   |
|                                                                             | 13 | Great South Road: Mangere to Nicholson Ave                 |             |   |
|                                                                             | 14 | Great South Road: Broadway to Central Park (Sultan Street) |             |   |
|                                                                             | 15 | Broadway: Khyber Pass Road to Manukau Road                 |             | ļ |
|                                                                             | 16 | Khyber Pass Road: Symonds Street to Broadway               |             |   |
| e                                                                           |    |                                                            |             | 1 |