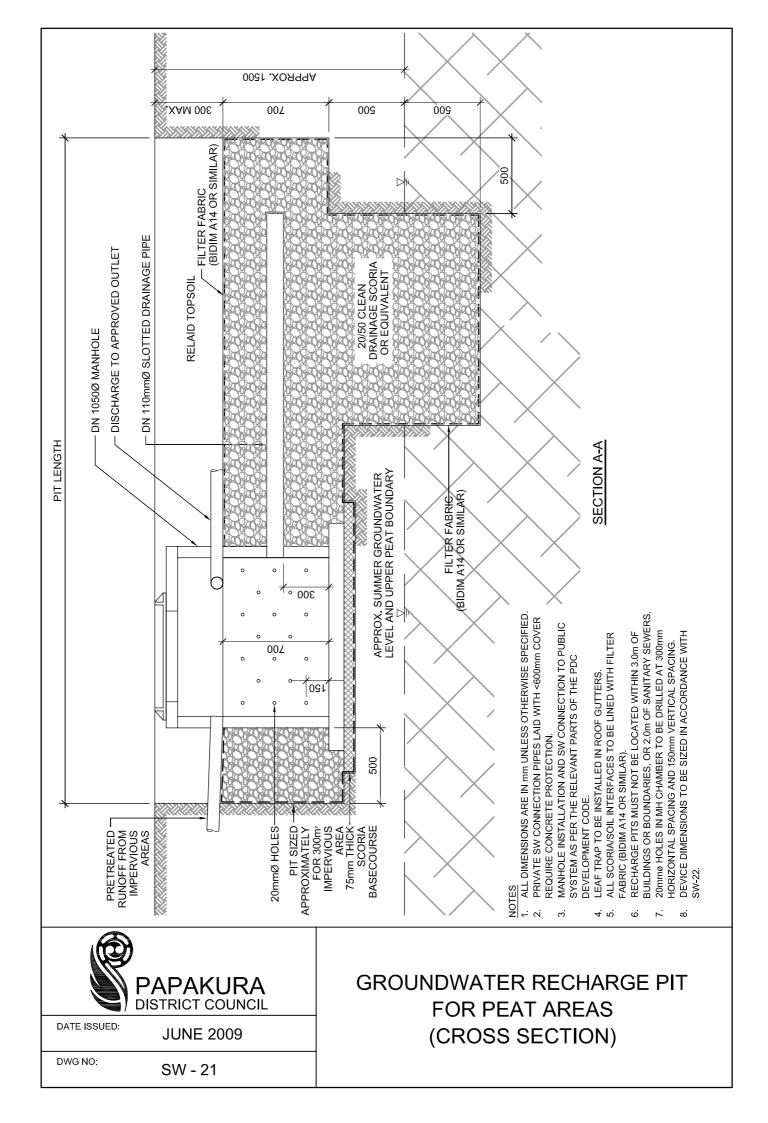

#### Stormwater

- SW1 Stormwater Catchment Boundaries
- SW2 Design Rainfall DDF Curves
- SW3 Onehunga-Manukau Harbour Datums & Tides
- SW4 Cast in Situ Reinforced Concrete Drainage Structures
- SW5 Precast Manhole Flanged Base up to 4.5m Deep
- SW6 Stormwater Manhole Details Cast In-Situ Base
- SW7 Precast Manhole Cast In-Situ Base for Pipes >600mm
- SW8 Manhole Throat Details
- SW9 PE Pipe Manhole Connections
- SW10 Stormwater Catchment Boundaries
- SW11 Catchpit 1 of 2
- SW11 Catchpit 2 of 2
- SW13 RAMP Riser for Stormwater House Connections
- SW14 Anchor Block Details
- SW15 Pipe Bedding
- SW16 Inlet and Outlet Structures
- SW17 Build Over Influence Zone and Clearances to Manholes
- SW18 Foundation/Pipe Clearances for Building Close to Public Drains
- SW19 Minimum Freeboard Requirements for Building Adjacent to Floodplains
- SW20 Groundwater Recharge Pit for Peat Areas Plan
- SW21 Groundwater Recharge Pit for Peat Areas Cross Section
- SW22 Recharge Pit Feature Dimensions V Impervious Area