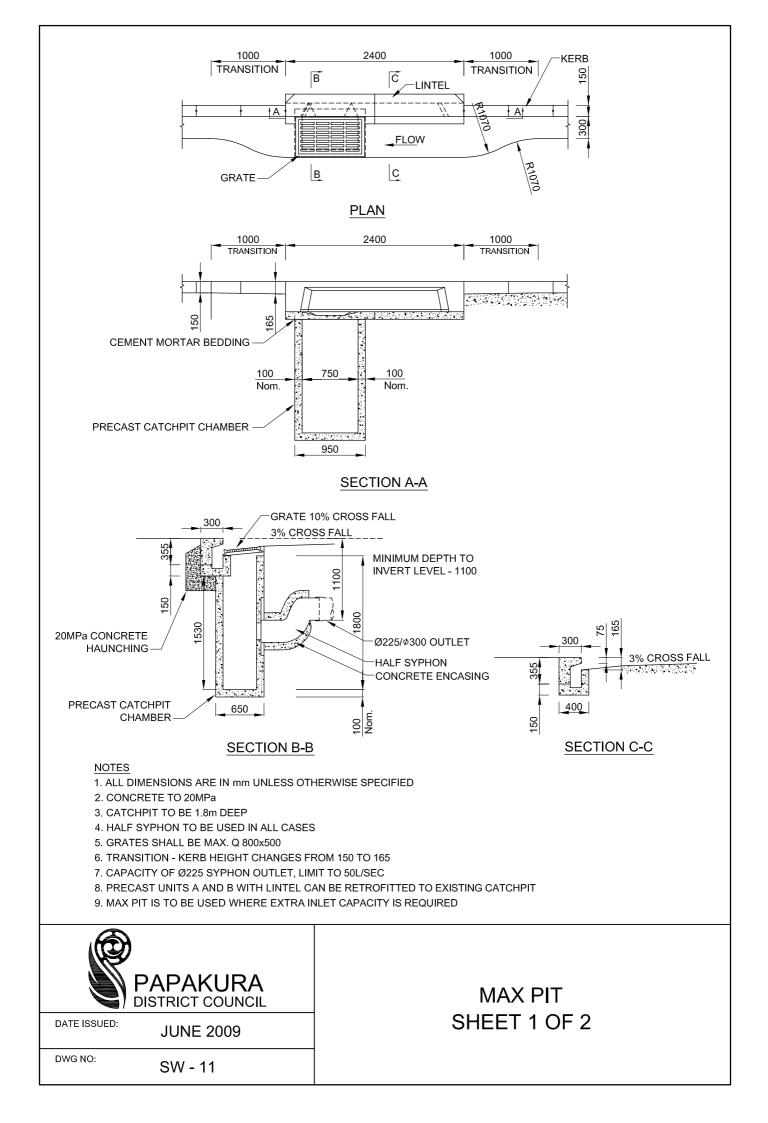

#### Stormwater

- SW1 Stormwater Catchment Boundaries
- SW2 Design Rainfall DDF Curves
- SW3 Onehunga-Manukau Harbour Datums & Tides
- SW4 Cast in Situ Reinforced Concrete Drainage Structures
- SW5 Precast Manhole Flanged Base up to 4.5m Deep
- SW6 Stormwater Manhole Details Cast In-Situ Base
- SW7 Precast Manhole Cast In-Situ Base for Pipes >600mm
- SW8 Manhole Throat Details
- SW9 PE Pipe Manhole Connections
- SW10 Stormwater Catchment Boundaries
- SW11 Catchpit 1 of 2
- SW11 Catchpit 2 of 2
- SW13 RAMP Riser for Stormwater House Connections
- SW14 Anchor Block Details
- SW15 Pipe Bedding
- SW16 Inlet and Outlet Structures
- SW17 Build Over Influence Zone and Clearances to Manholes
- SW18 Foundation/Pipe Clearances for Building Close to Public Drains
- SW19 Minimum Freeboard Requirements for Building Adjacent to Floodplains
- SW20 Groundwater Recharge Pit for Peat Areas Plan
- SW21 Groundwater Recharge Pit for Peat Areas Cross Section
- SW22 Recharge Pit Feature Dimensions V Impervious Area