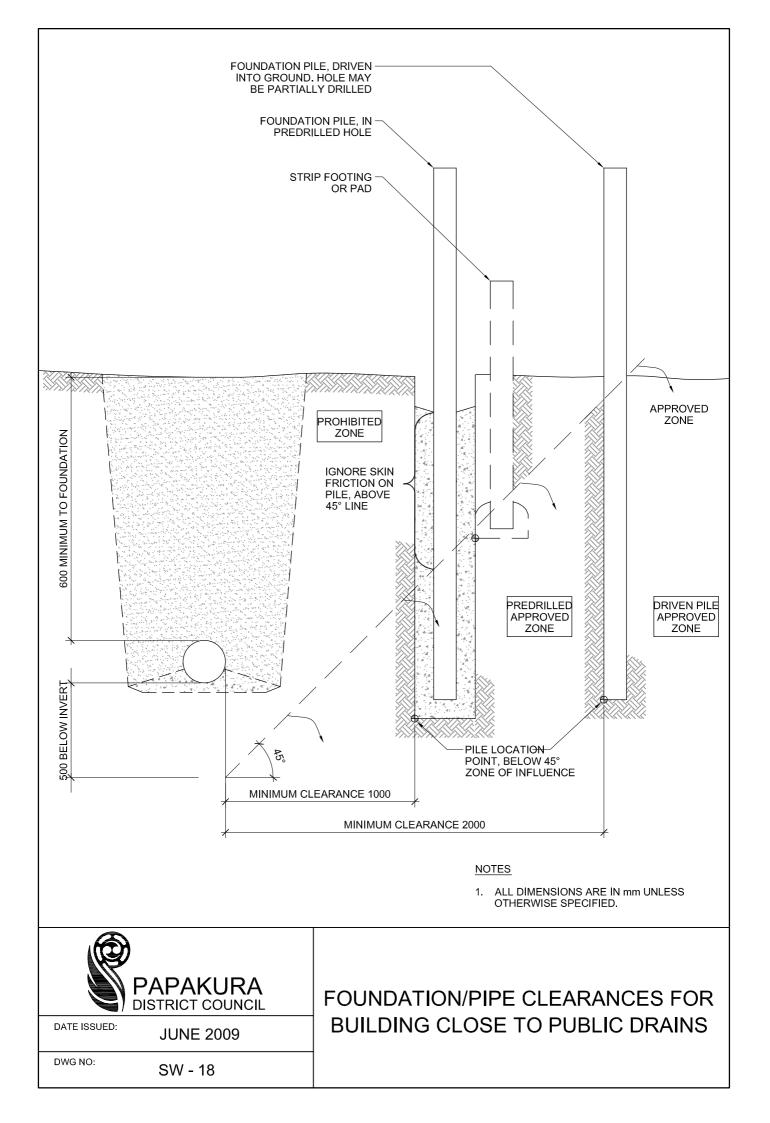

#### Stormwater

- SW1 Stormwater Catchment Boundaries
- SW2 Design Rainfall DDF Curves
- SW3 Onehunga-Manukau Harbour Datums & Tides
- SW4 Cast in Situ Reinforced Concrete Drainage Structures
- SW5 Precast Manhole Flanged Base up to 4.5m Deep
- SW6 Stormwater Manhole Details Cast In-Situ Base
- SW7 Precast Manhole Cast In-Situ Base for Pipes >600mm
- SW8 Manhole Throat Details
- SW9 PE Pipe Manhole Connections
- SW10 Stormwater Catchment Boundaries
- SW11 Catchpit 1 of 2
- SW11 Catchpit 2 of 2
- SW13 RAMP Riser for Stormwater House Connections
- SW14 Anchor Block Details
- SW15 Pipe Bedding
- SW16 Inlet and Outlet Structures
- SW17 Build Over Influence Zone and Clearances to Manholes
- SW18 Foundation/Pipe Clearances for Building Close to Public Drains
- SW19 Minimum Freeboard Requirements for Building Adjacent to Floodplains
- SW20 Groundwater Recharge Pit for Peat Areas Plan
- SW21 Groundwater Recharge Pit for Peat Areas Cross Section
- SW22 Recharge Pit Feature Dimensions V Impervious Area