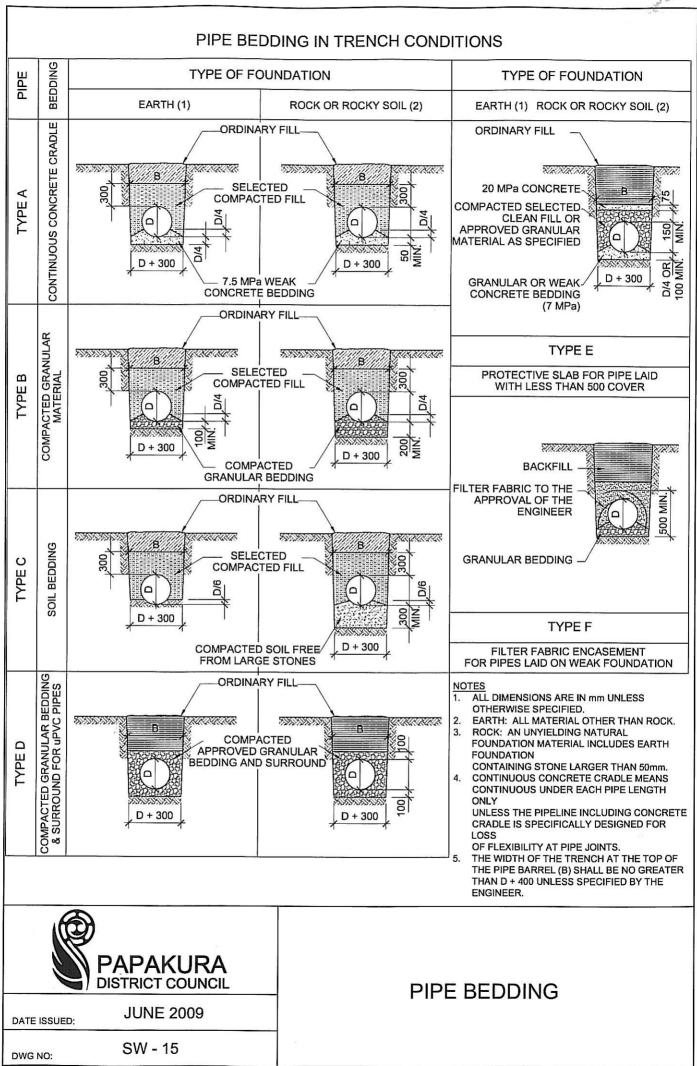

#### Stormwater

- SW1 Stormwater Catchment Boundaries
- SW2 Design Rainfall DDF Curves
- SW3 Onehunga-Manukau Harbour Datums & Tides
- SW4 Cast in Situ Reinforced Concrete Drainage Structures
- SW5 Precast Manhole Flanged Base up to 4.5m Deep
- SW6 Stormwater Manhole Details Cast In-Situ Base
- SW7 Precast Manhole Cast In-Situ Base for Pipes >600mm
- SW8 Manhole Throat Details
- SW9 PE Pipe Manhole Connections
- SW10 Stormwater Catchment Boundaries
- SW11 Catchpit 1 of 2
- SW11 Catchpit 2 of 2
- SW13 RAMP Riser for Stormwater House Connections
- SW14 Anchor Block Details
- SW15 Pipe Bedding
- SW16 Inlet and Outlet Structures
- SW17 Build Over Influence Zone and Clearances to Manholes
- SW18 Foundation/Pipe Clearances for Building Close to Public Drains
- SW19 Minimum Freeboard Requirements for Building Adjacent to Floodplains
- SW20 Groundwater Recharge Pit for Peat Areas Plan
- SW21 Groundwater Recharge Pit for Peat Areas Cross Section
- SW22 Recharge Pit Feature Dimensions V Impervious Area