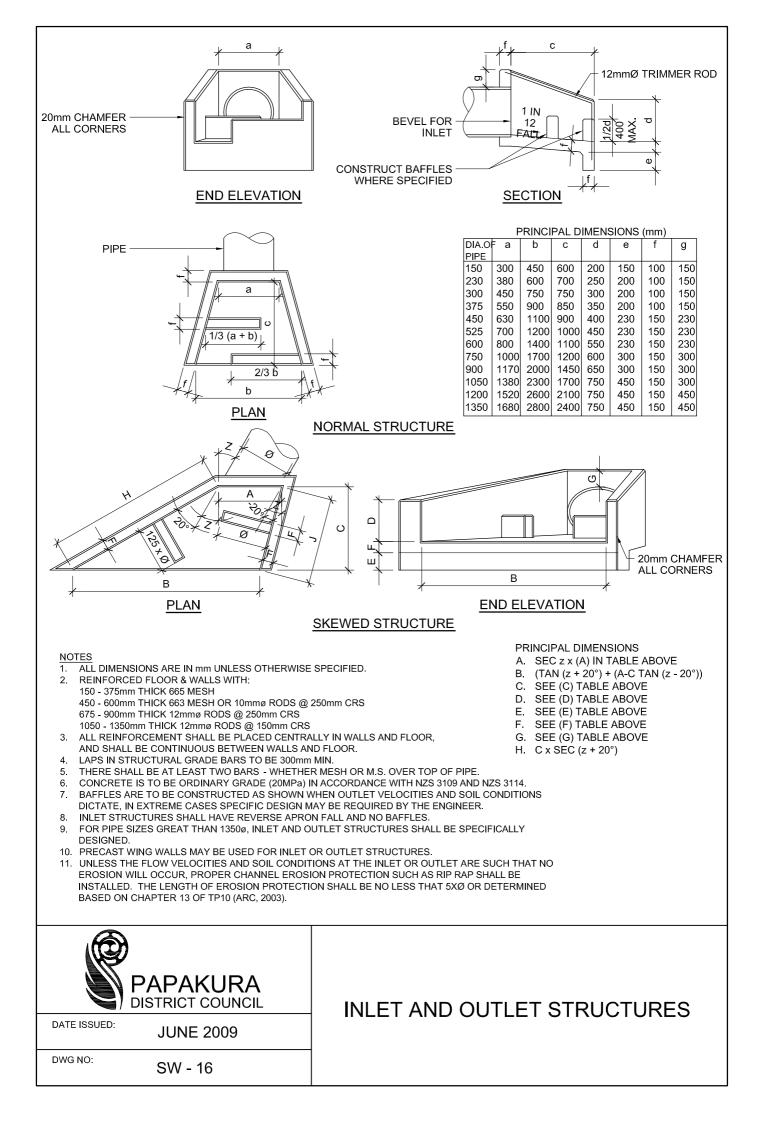

#### Stormwater

- SW1 Stormwater Catchment Boundaries
- SW2 Design Rainfall DDF Curves
- SW3 Onehunga-Manukau Harbour Datums & Tides
- SW4 Cast in Situ Reinforced Concrete Drainage Structures
- SW5 Precast Manhole Flanged Base up to 4.5m Deep
- SW6 Stormwater Manhole Details Cast In-Situ Base
- SW7 Precast Manhole Cast In-Situ Base for Pipes >600mm
- SW8 Manhole Throat Details
- SW9 PE Pipe Manhole Connections
- SW10 Stormwater Catchment Boundaries
- SW11 Catchpit 1 of 2
- SW11 Catchpit 2 of 2
- SW13 RAMP Riser for Stormwater House Connections
- SW14 Anchor Block Details
- SW15 Pipe Bedding
- SW16 Inlet and Outlet Structures
- SW17 Build Over Influence Zone and Clearances to Manholes
- SW18 Foundation/Pipe Clearances for Building Close to Public Drains
- SW19 Minimum Freeboard Requirements for Building Adjacent to Floodplains
- SW20 Groundwater Recharge Pit for Peat Areas Plan
- SW21 Groundwater Recharge Pit for Peat Areas Cross Section
- SW22 Recharge Pit Feature Dimensions V Impervious Area