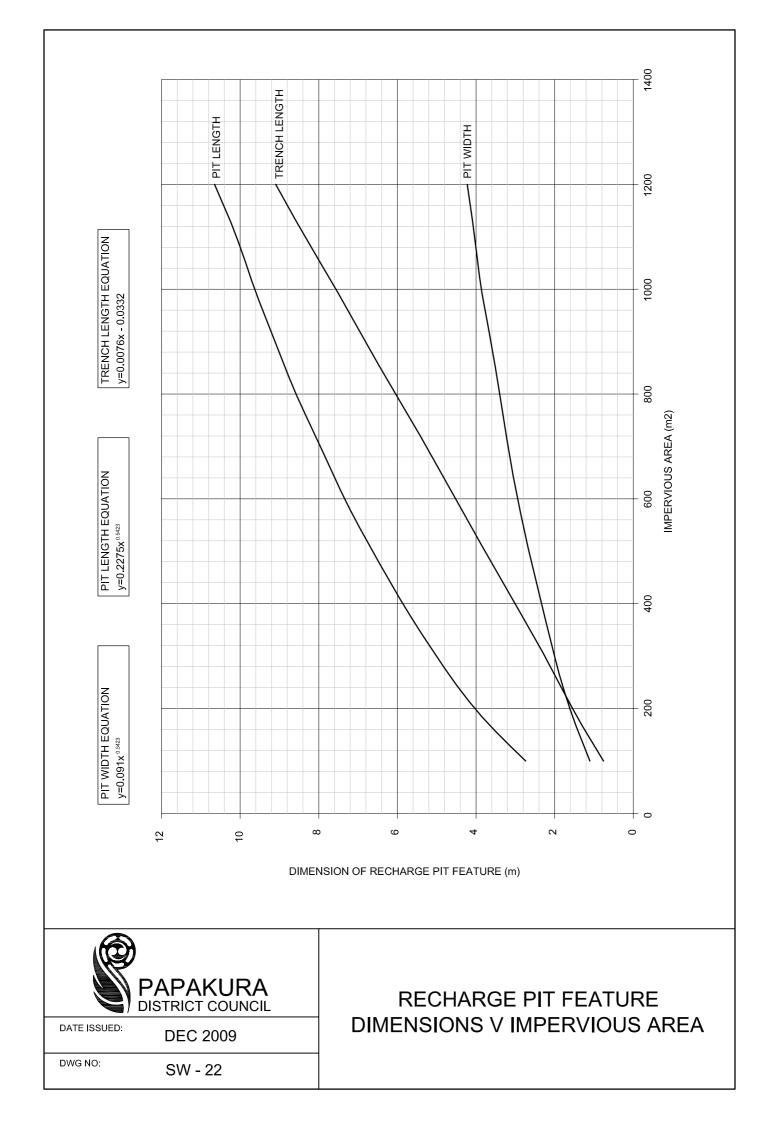

#### Stormwater

- SW1 Stormwater Catchment Boundaries
- SW2 Design Rainfall DDF Curves
- SW3 Onehunga-Manukau Harbour Datums & Tides
- SW4 Cast in Situ Reinforced Concrete Drainage Structures
- SW5 Precast Manhole Flanged Base up to 4.5m Deep
- SW6 Stormwater Manhole Details Cast In-Situ Base
- SW7 Precast Manhole Cast In-Situ Base for Pipes >600mm
- SW8 Manhole Throat Details
- SW9 PE Pipe Manhole Connections
- SW10 Stormwater Catchment Boundaries
- SW11 Catchpit 1 of 2
- SW11 Catchpit 2 of 2
- SW13 RAMP Riser for Stormwater House Connections
- SW14 Anchor Block Details
- SW15 Pipe Bedding
- SW16 Inlet and Outlet Structures
- SW17 Build Over Influence Zone and Clearances to Manholes
- SW18 Foundation/Pipe Clearances for Building Close to Public Drains
- SW19 Minimum Freeboard Requirements for Building Adjacent to Floodplains
- SW20 Groundwater Recharge Pit for Peat Areas Plan
- SW21 Groundwater Recharge Pit for Peat Areas Cross Section
- SW22 Recharge Pit Feature Dimensions V Impervious Area