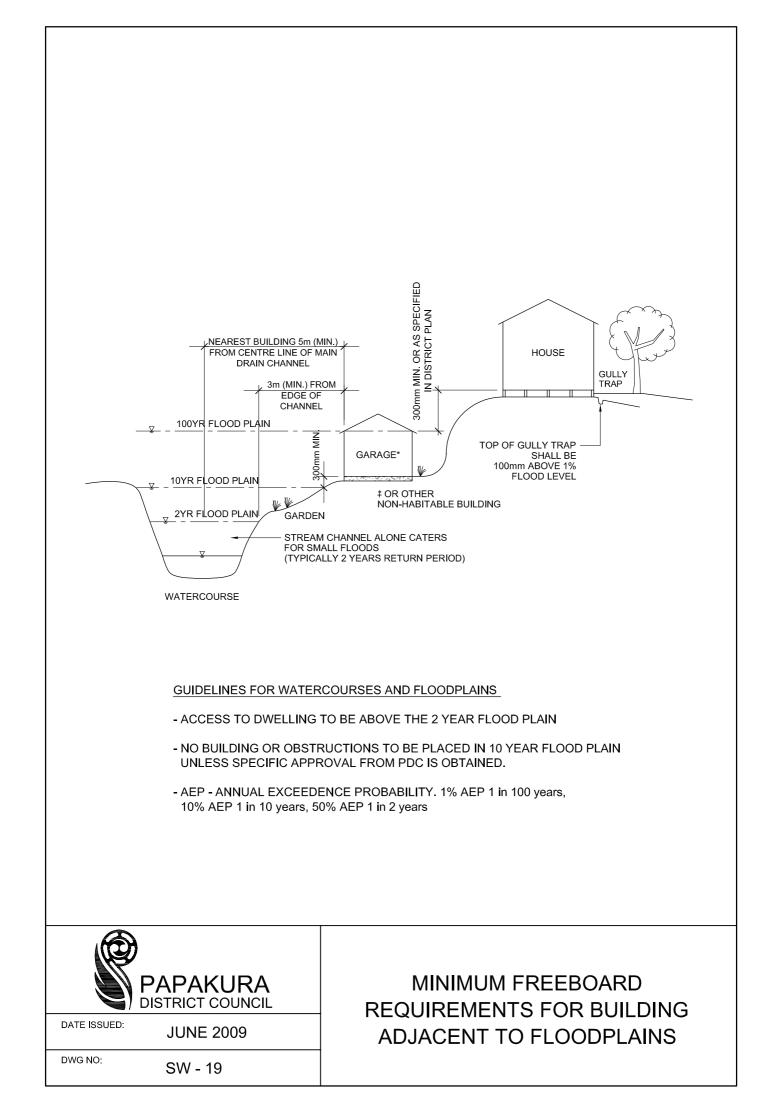

#### Stormwater

- SW1 Stormwater Catchment Boundaries
- SW2 Design Rainfall DDF Curves
- SW3 Onehunga-Manukau Harbour Datums & Tides
- SW4 Cast in Situ Reinforced Concrete Drainage Structures
- SW5 Precast Manhole Flanged Base up to 4.5m Deep
- SW6 Stormwater Manhole Details Cast In-Situ Base
- SW7 Precast Manhole Cast In-Situ Base for Pipes >600mm
- SW8 Manhole Throat Details
- SW9 PE Pipe Manhole Connections
- SW10 Stormwater Catchment Boundaries
- SW11 Catchpit 1 of 2
- SW11 Catchpit 2 of 2
- SW13 RAMP Riser for Stormwater House Connections
- SW14 Anchor Block Details
- SW15 Pipe Bedding
- SW16 Inlet and Outlet Structures
- SW17 Build Over Influence Zone and Clearances to Manholes
- SW18 Foundation/Pipe Clearances for Building Close to Public Drains
- SW19 Minimum Freeboard Requirements for Building Adjacent to Floodplains
- SW20 Groundwater Recharge Pit for Peat Areas Plan
- SW21 Groundwater Recharge Pit for Peat Areas Cross Section
- SW22 Recharge Pit Feature Dimensions V Impervious Area