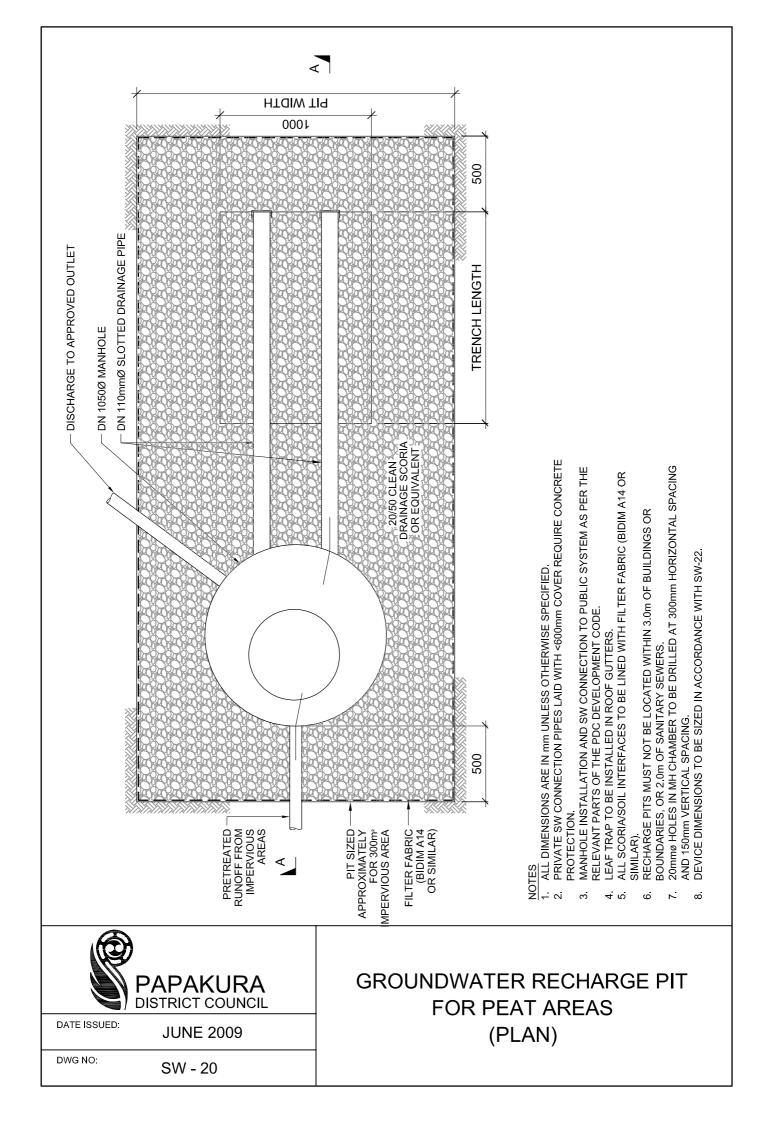

#### Stormwater

- SW1 Stormwater Catchment Boundaries
- SW2 Design Rainfall DDF Curves
- SW3 Onehunga-Manukau Harbour Datums & Tides
- SW4 Cast in Situ Reinforced Concrete Drainage Structures
- SW5 Precast Manhole Flanged Base up to 4.5m Deep
- SW6 Stormwater Manhole Details Cast In-Situ Base
- SW7 Precast Manhole Cast In-Situ Base for Pipes >600mm
- SW8 Manhole Throat Details
- SW9 PE Pipe Manhole Connections
- SW10 Stormwater Catchment Boundaries
- SW11 Catchpit 1 of 2
- SW11 Catchpit 2 of 2
- SW13 RAMP Riser for Stormwater House Connections
- SW14 Anchor Block Details
- SW15 Pipe Bedding
- SW16 Inlet and Outlet Structures
- SW17 Build Over Influence Zone and Clearances to Manholes
- SW18 Foundation/Pipe Clearances for Building Close to Public Drains
- SW19 Minimum Freeboard Requirements for Building Adjacent to Floodplains
- SW20 Groundwater Recharge Pit for Peat Areas Plan
- SW21 Groundwater Recharge Pit for Peat Areas Cross Section
- SW22 Recharge Pit Feature Dimensions V Impervious Area