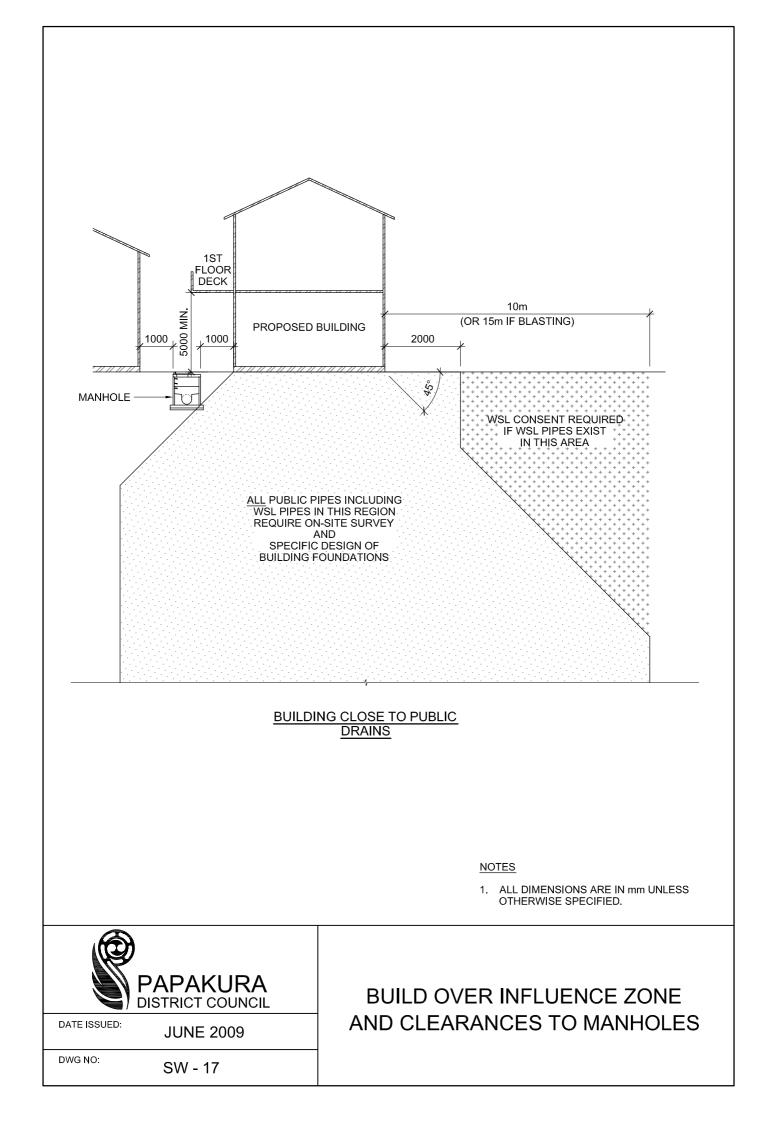

#### Stormwater

- SW1 Stormwater Catchment Boundaries
- SW2 Design Rainfall DDF Curves
- SW3 Onehunga-Manukau Harbour Datums & Tides
- SW4 Cast in Situ Reinforced Concrete Drainage Structures
- SW5 Precast Manhole Flanged Base up to 4.5m Deep
- SW6 Stormwater Manhole Details Cast In-Situ Base
- SW7 Precast Manhole Cast In-Situ Base for Pipes >600mm
- SW8 Manhole Throat Details
- SW9 PE Pipe Manhole Connections
- SW10 Stormwater Catchment Boundaries
- SW11 Catchpit 1 of 2
- SW11 Catchpit 2 of 2
- SW13 RAMP Riser for Stormwater House Connections
- SW14 Anchor Block Details
- SW15 Pipe Bedding
- SW16 Inlet and Outlet Structures
- SW17 Build Over Influence Zone and Clearances to Manholes
- SW18 Foundation/Pipe Clearances for Building Close to Public Drains
- SW19 Minimum Freeboard Requirements for Building Adjacent to Floodplains
- SW20 Groundwater Recharge Pit for Peat Areas Plan
- SW21 Groundwater Recharge Pit for Peat Areas Cross Section
- SW22 Recharge Pit Feature Dimensions V Impervious Area