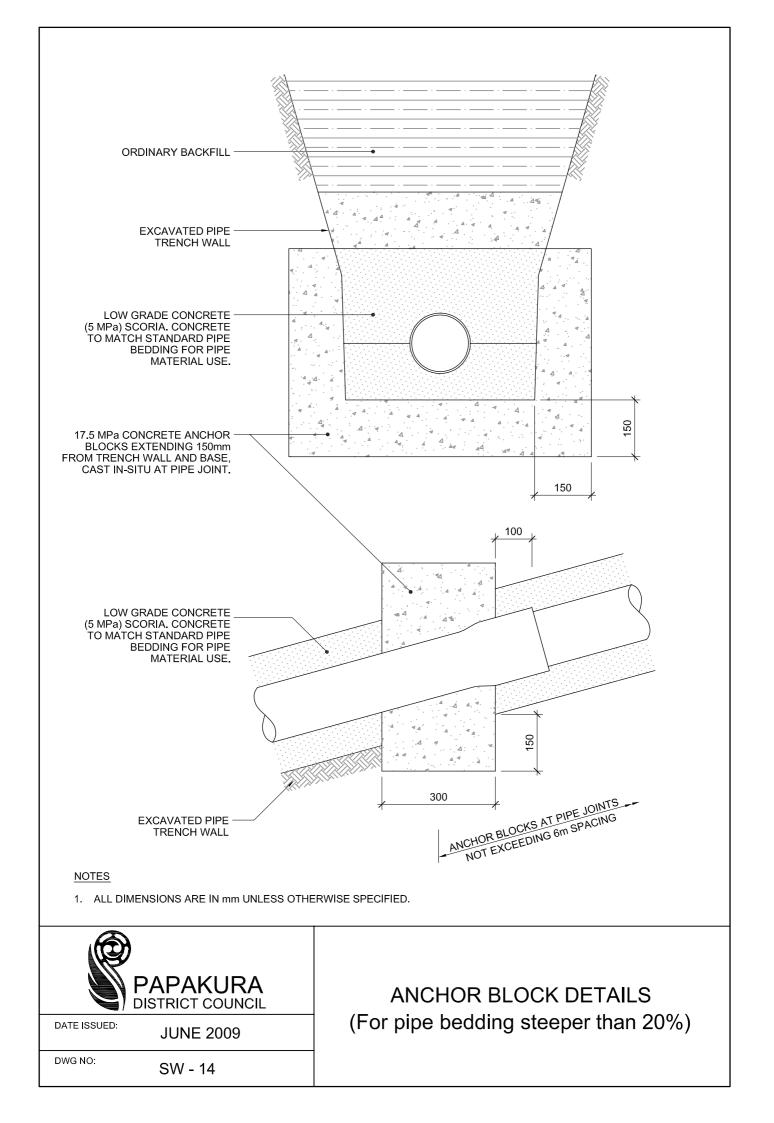

#### Stormwater

- SW1 Stormwater Catchment Boundaries
- SW2 Design Rainfall DDF Curves
- SW3 Onehunga-Manukau Harbour Datums & Tides
- SW4 Cast in Situ Reinforced Concrete Drainage Structures
- SW5 Precast Manhole Flanged Base up to 4.5m Deep
- SW6 Stormwater Manhole Details Cast In-Situ Base
- SW7 Precast Manhole Cast In-Situ Base for Pipes >600mm
- SW8 Manhole Throat Details
- SW9 PE Pipe Manhole Connections
- SW10 Stormwater Catchment Boundaries
- SW11 Catchpit 1 of 2
- SW11 Catchpit 2 of 2
- SW13 RAMP Riser for Stormwater House Connections
- SW14 Anchor Block Details
- SW15 Pipe Bedding
- SW16 Inlet and Outlet Structures
- SW17 Build Over Influence Zone and Clearances to Manholes
- SW18 Foundation/Pipe Clearances for Building Close to Public Drains
- SW19 Minimum Freeboard Requirements for Building Adjacent to Floodplains
- SW20 Groundwater Recharge Pit for Peat Areas Plan
- SW21 Groundwater Recharge Pit for Peat Areas Cross Section
- SW22 Recharge Pit Feature Dimensions V Impervious Area