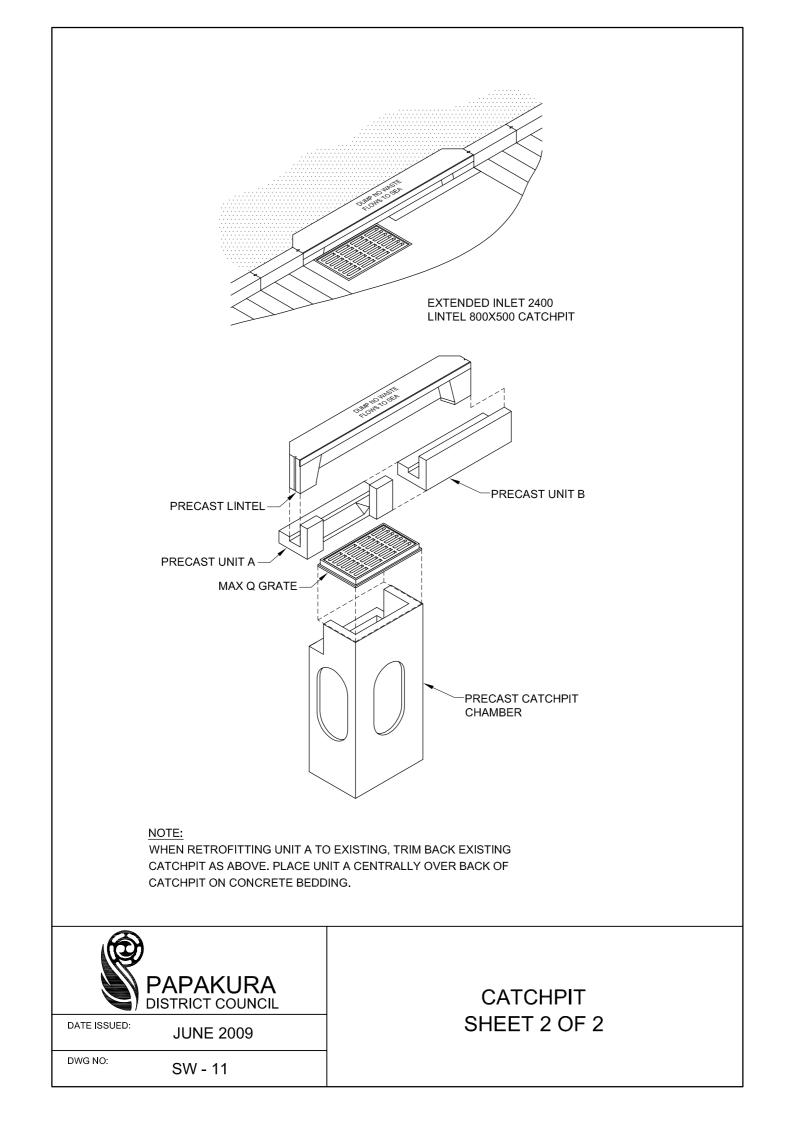

#### Stormwater

- SW1 Stormwater Catchment Boundaries
- SW2 Design Rainfall DDF Curves
- SW3 Onehunga-Manukau Harbour Datums & Tides
- SW4 Cast in Situ Reinforced Concrete Drainage Structures
- SW5 Precast Manhole Flanged Base up to 4.5m Deep
- SW6 Stormwater Manhole Details Cast In-Situ Base
- SW7 Precast Manhole Cast In-Situ Base for Pipes >600mm
- SW8 Manhole Throat Details
- SW9 PE Pipe Manhole Connections
- SW10 Stormwater Catchment Boundaries
- SW11 Catchpit 1 of 2
- SW11 Catchpit 2 of 2
- SW13 RAMP Riser for Stormwater House Connections
- SW14 Anchor Block Details
- SW15 Pipe Bedding
- SW16 Inlet and Outlet Structures
- SW17 Build Over Influence Zone and Clearances to Manholes
- SW18 Foundation/Pipe Clearances for Building Close to Public Drains
- SW19 Minimum Freeboard Requirements for Building Adjacent to Floodplains
- SW20 Groundwater Recharge Pit for Peat Areas Plan
- SW21 Groundwater Recharge Pit for Peat Areas Cross Section
- SW22 Recharge Pit Feature Dimensions V Impervious Area