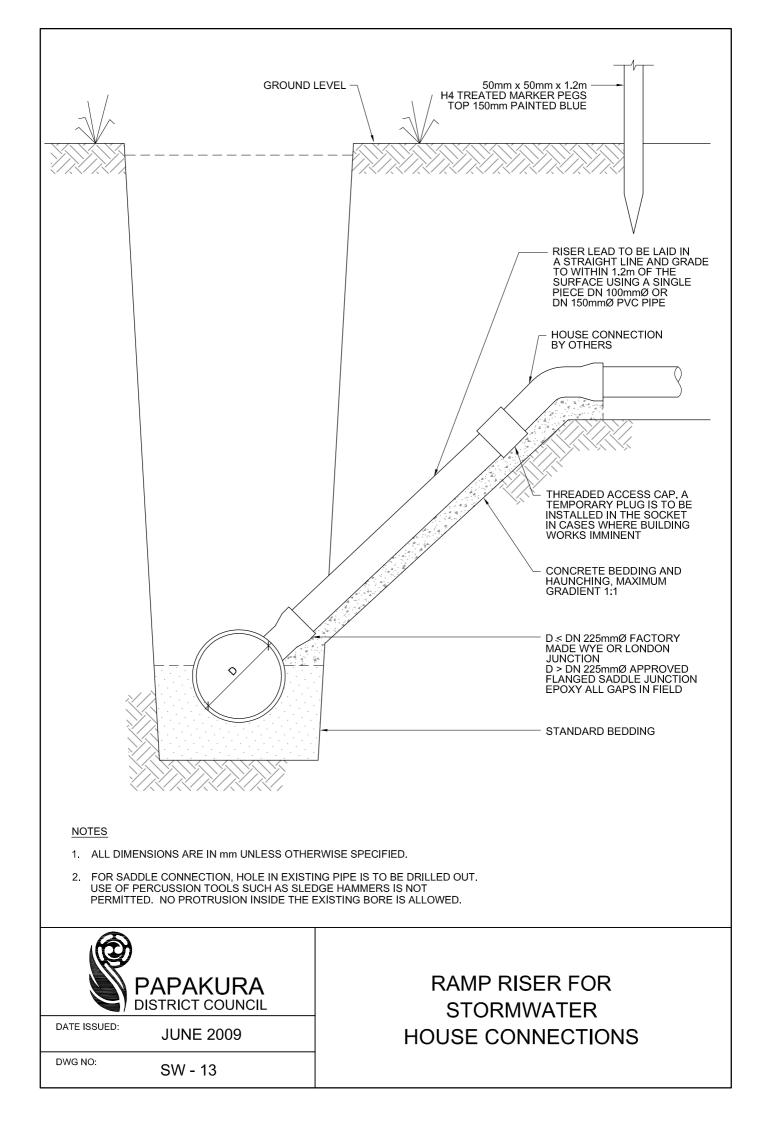

#### Stormwater

- SW1 Stormwater Catchment Boundaries
- SW2 Design Rainfall DDF Curves
- SW3 Onehunga-Manukau Harbour Datums & Tides
- SW4 Cast in Situ Reinforced Concrete Drainage Structures
- SW5 Precast Manhole Flanged Base up to 4.5m Deep
- SW6 Stormwater Manhole Details Cast In-Situ Base
- SW7 Precast Manhole Cast In-Situ Base for Pipes >600mm
- SW8 Manhole Throat Details
- SW9 PE Pipe Manhole Connections
- SW10 Stormwater Catchment Boundaries
- SW11 Catchpit 1 of 2
- SW11 Catchpit 2 of 2
- SW13 RAMP Riser for Stormwater House Connections
- SW14 Anchor Block Details
- SW15 Pipe Bedding
- SW16 Inlet and Outlet Structures
- SW17 Build Over Influence Zone and Clearances to Manholes
- SW18 Foundation/Pipe Clearances for Building Close to Public Drains
- SW19 Minimum Freeboard Requirements for Building Adjacent to Floodplains
- SW20 Groundwater Recharge Pit for Peat Areas Plan
- SW21 Groundwater Recharge Pit for Peat Areas Cross Section
- SW22 Recharge Pit Feature Dimensions V Impervious Area