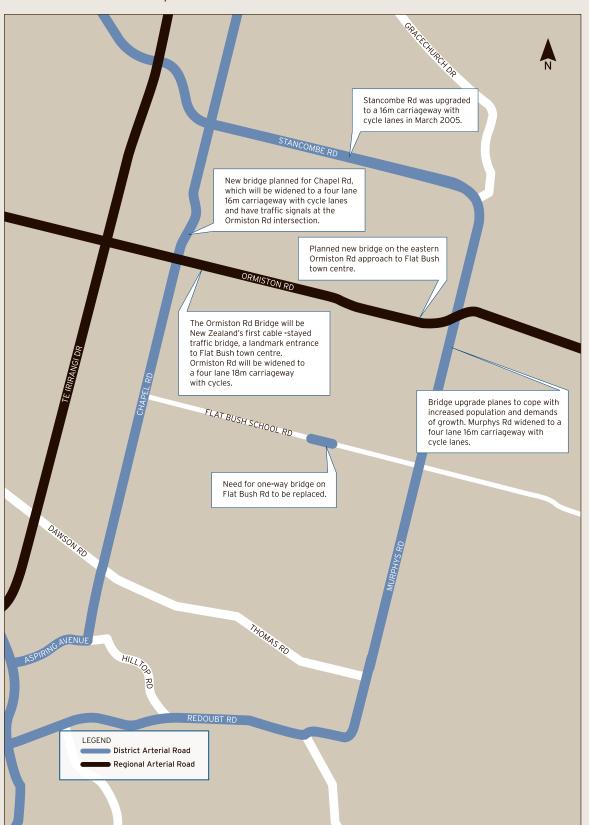

"Manukau City
Council has direct
responsibility for
some parts of the
transport system,
but has to work with
other agencies to get
what the city needs."



## Chapter



# **Appendices**

### Large Urban Roading Projects

- A. Highbrook East Tamaki Connection to Southern Motorway
- B. Flat Bush Future Transport Network
- C. Cavendish Link Project
- D. State Highway 20 Manukau Extension

#### A. HIGHBROOK - EAST TAMAKI Connection to Southern Motorway



**APPENDICES** 

#### B. FLAT BUSH Future Transport Network



#### C. CAVENDISH LINK Project



**APPENDICES** 

#### D. STATE HIGHWAY 20 MANUKAU EXTENSION - Linking SH1 and SH20



Manukau City Council, Civic Centre, Wiri Station Road, Manukau City, New Zealand.

Private Bag 76-917, Manukau City, New Zealand. Phone: +64 9 263 7100 Fax: +64 9 262 5151 Call Centre: +64 9 262 5104

Email: contactus@manukau.govt.nz

www.manukau.govt.nz