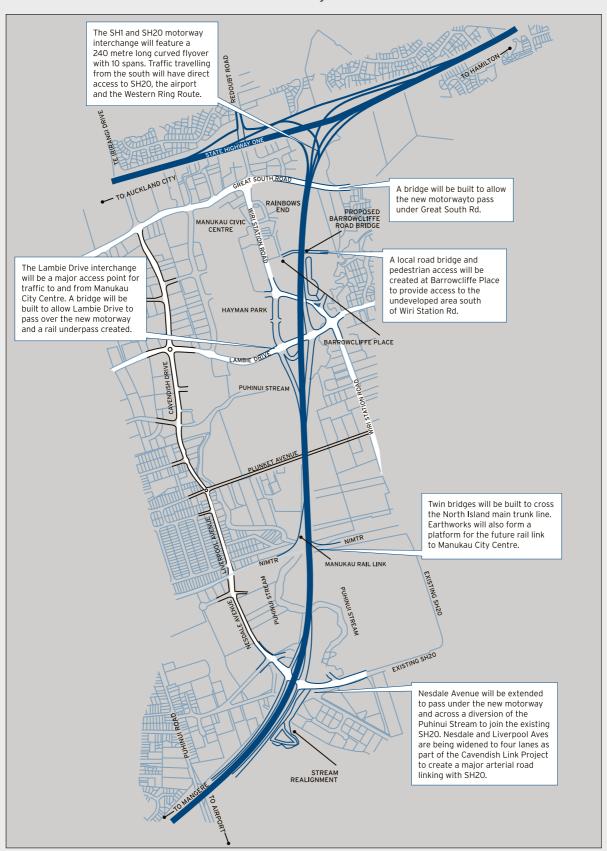

#### D. STATE HIGHWAY 20 MANUKAU EXTENSION - Linking SH1 and SH20

Manukau City Council, Civic Centre, Wiri Station Road, Manukau City, New Zealand.

Private Bag 76-917, Manukau City, New Zealand. Phone: +64 9 263 7100 Fax: +64 9 262 5151 Call Centre: +64 9 262 5104