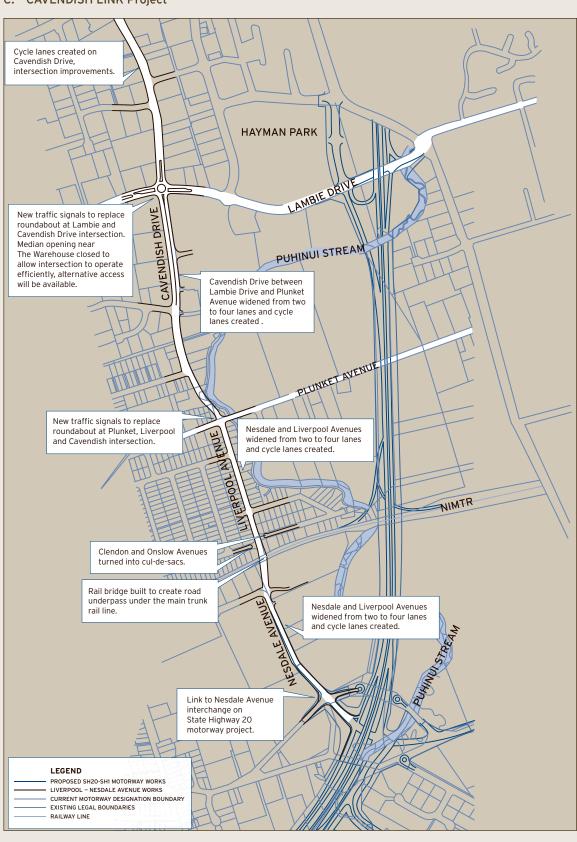

"Manukau City
Council has direct
responsibility for
some parts of the
transport system,
but has to work with
other agencies to get
what the city needs."



## Chapter



# **Appendices**

### Large Urban Roading Projects

- A. Highbrook East Tamaki Connection to Southern Motorway
- B. Flat Bush Future Transport Network
- C. Cavendish Link Project
- D. State Highway 20 Manukau Extension

#### A. HIGHBROOK - EAST TAMAKI Connection to Southern Motorway



**APPENDICES** 

#### B. FLAT BUSH Future Transport Network



#### C. CAVENDISH LINK Project



**APPENDICES** 

#### D. STATE HIGHWAY 20 MANUKAU EXTENSION - Linking SH1 and SH20



Manukau City Council, Civic Centre, Wiri Station Road, Manukau City, New Zealand.

Private Bag 76-917, Manukau City, New Zealand. Phone: +64 9 263 7100 Fax: +64 9 262 5151 Call Centre: +64 9 262 5104

Email: contactus@manukau.govt.nz

www.manukau.govt.nz