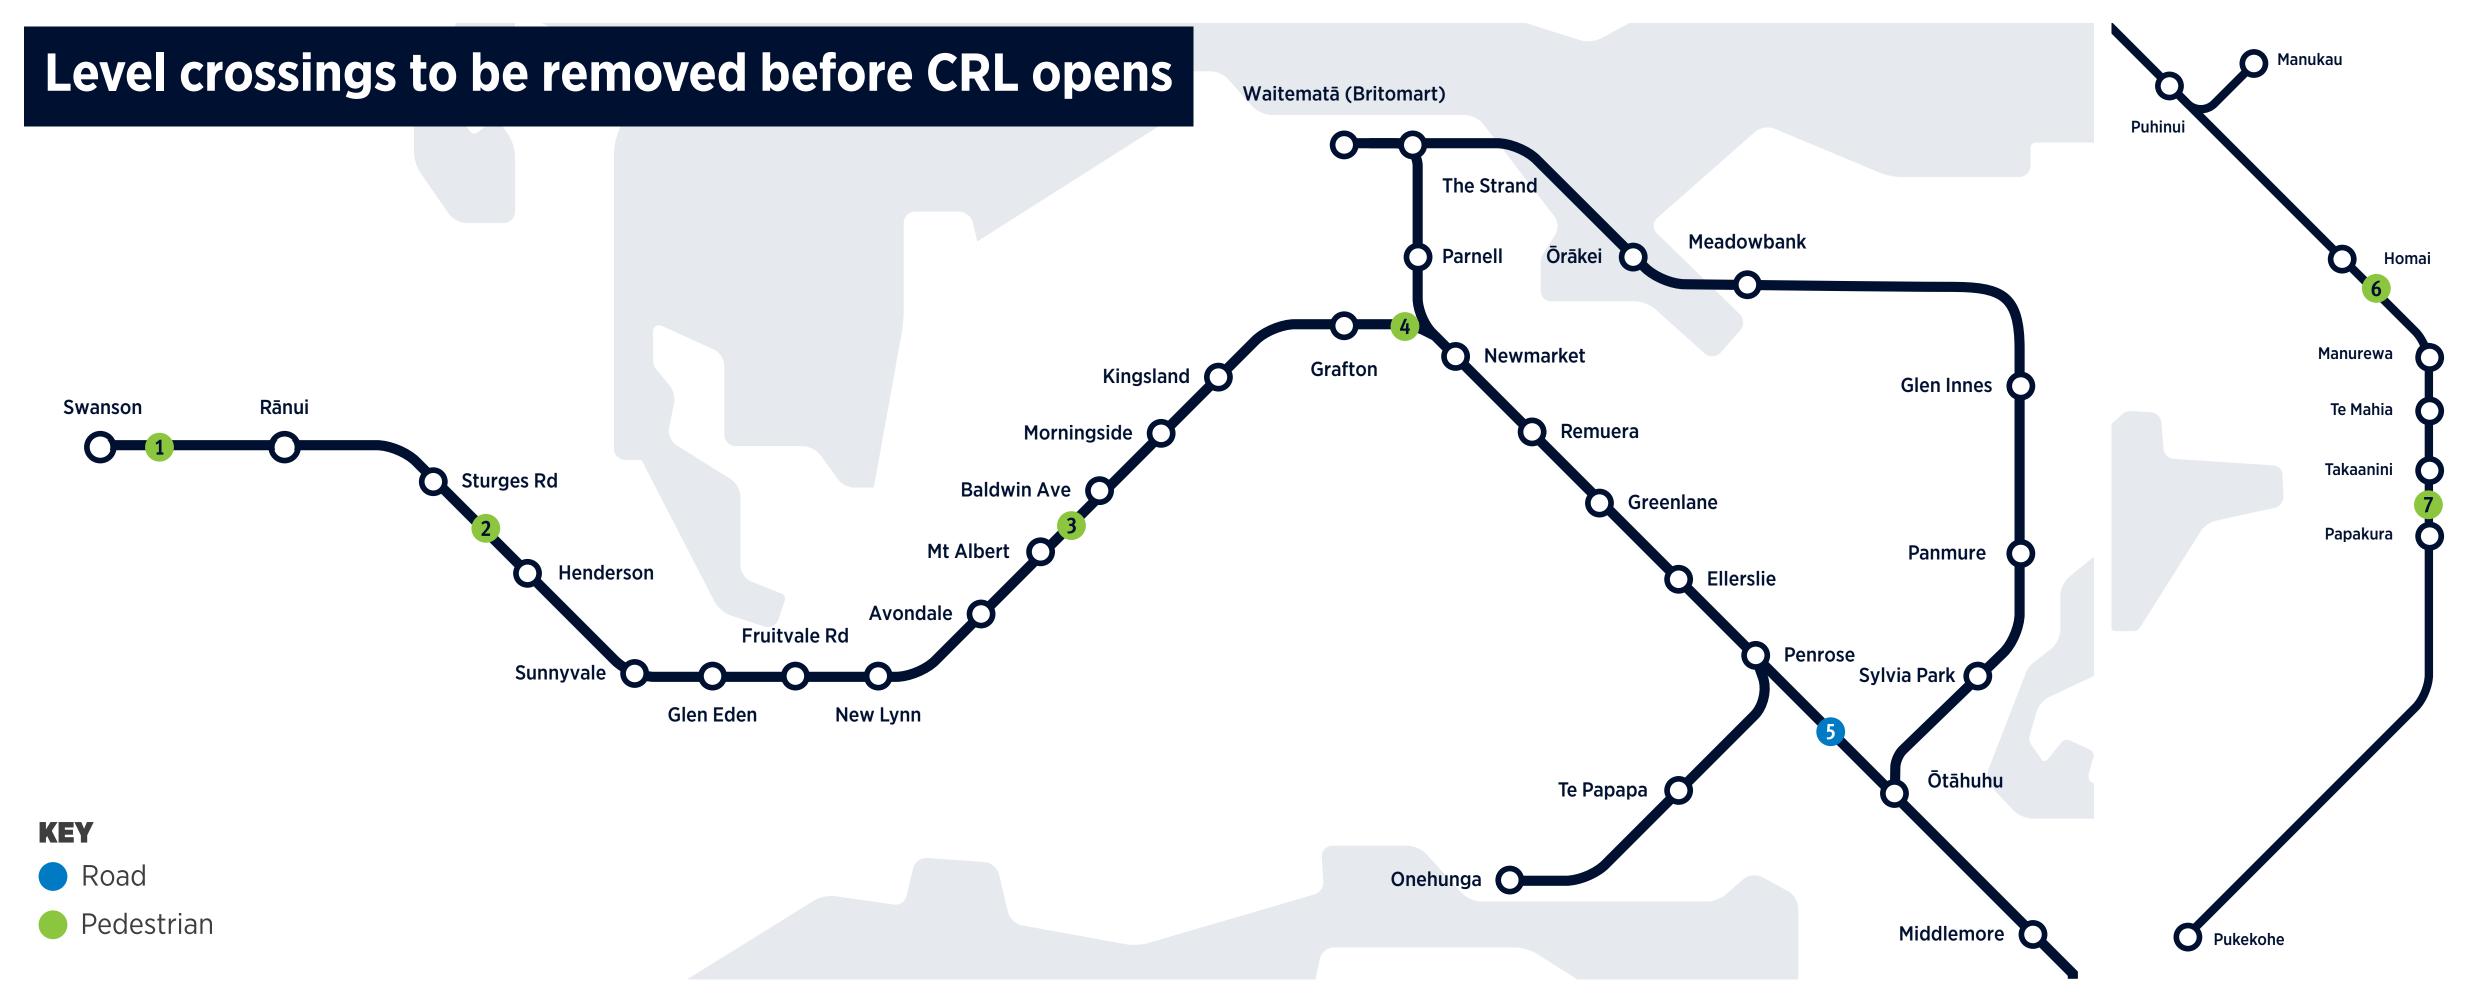

## Western

| 1 | O'Neill's Road, Swanson   | Pedestrian |
|---|---------------------------|------------|
| 2 | Corban Estate, Henderson  | Pedestrian |
| 3 | Lloyd Avenue, Mt Albert   | Pedestrian |
| 4 | Kingdon Street, Newmarket | Pedestrian |

## Southern

| 5 | Church Street East, Penrose     | Road       |
|---|---------------------------------|------------|
| 6 | Homai Station, Homai            | Pedestrian |
| 7 | Tironui Station Road, Takaanini | Pedestrian |

Note: This map shows level crossings that will be removed before the City Rail Link opens. Some stations are not yet open to customers, including stations from Papakura to Pukekohe and the City Rail Link Stations.