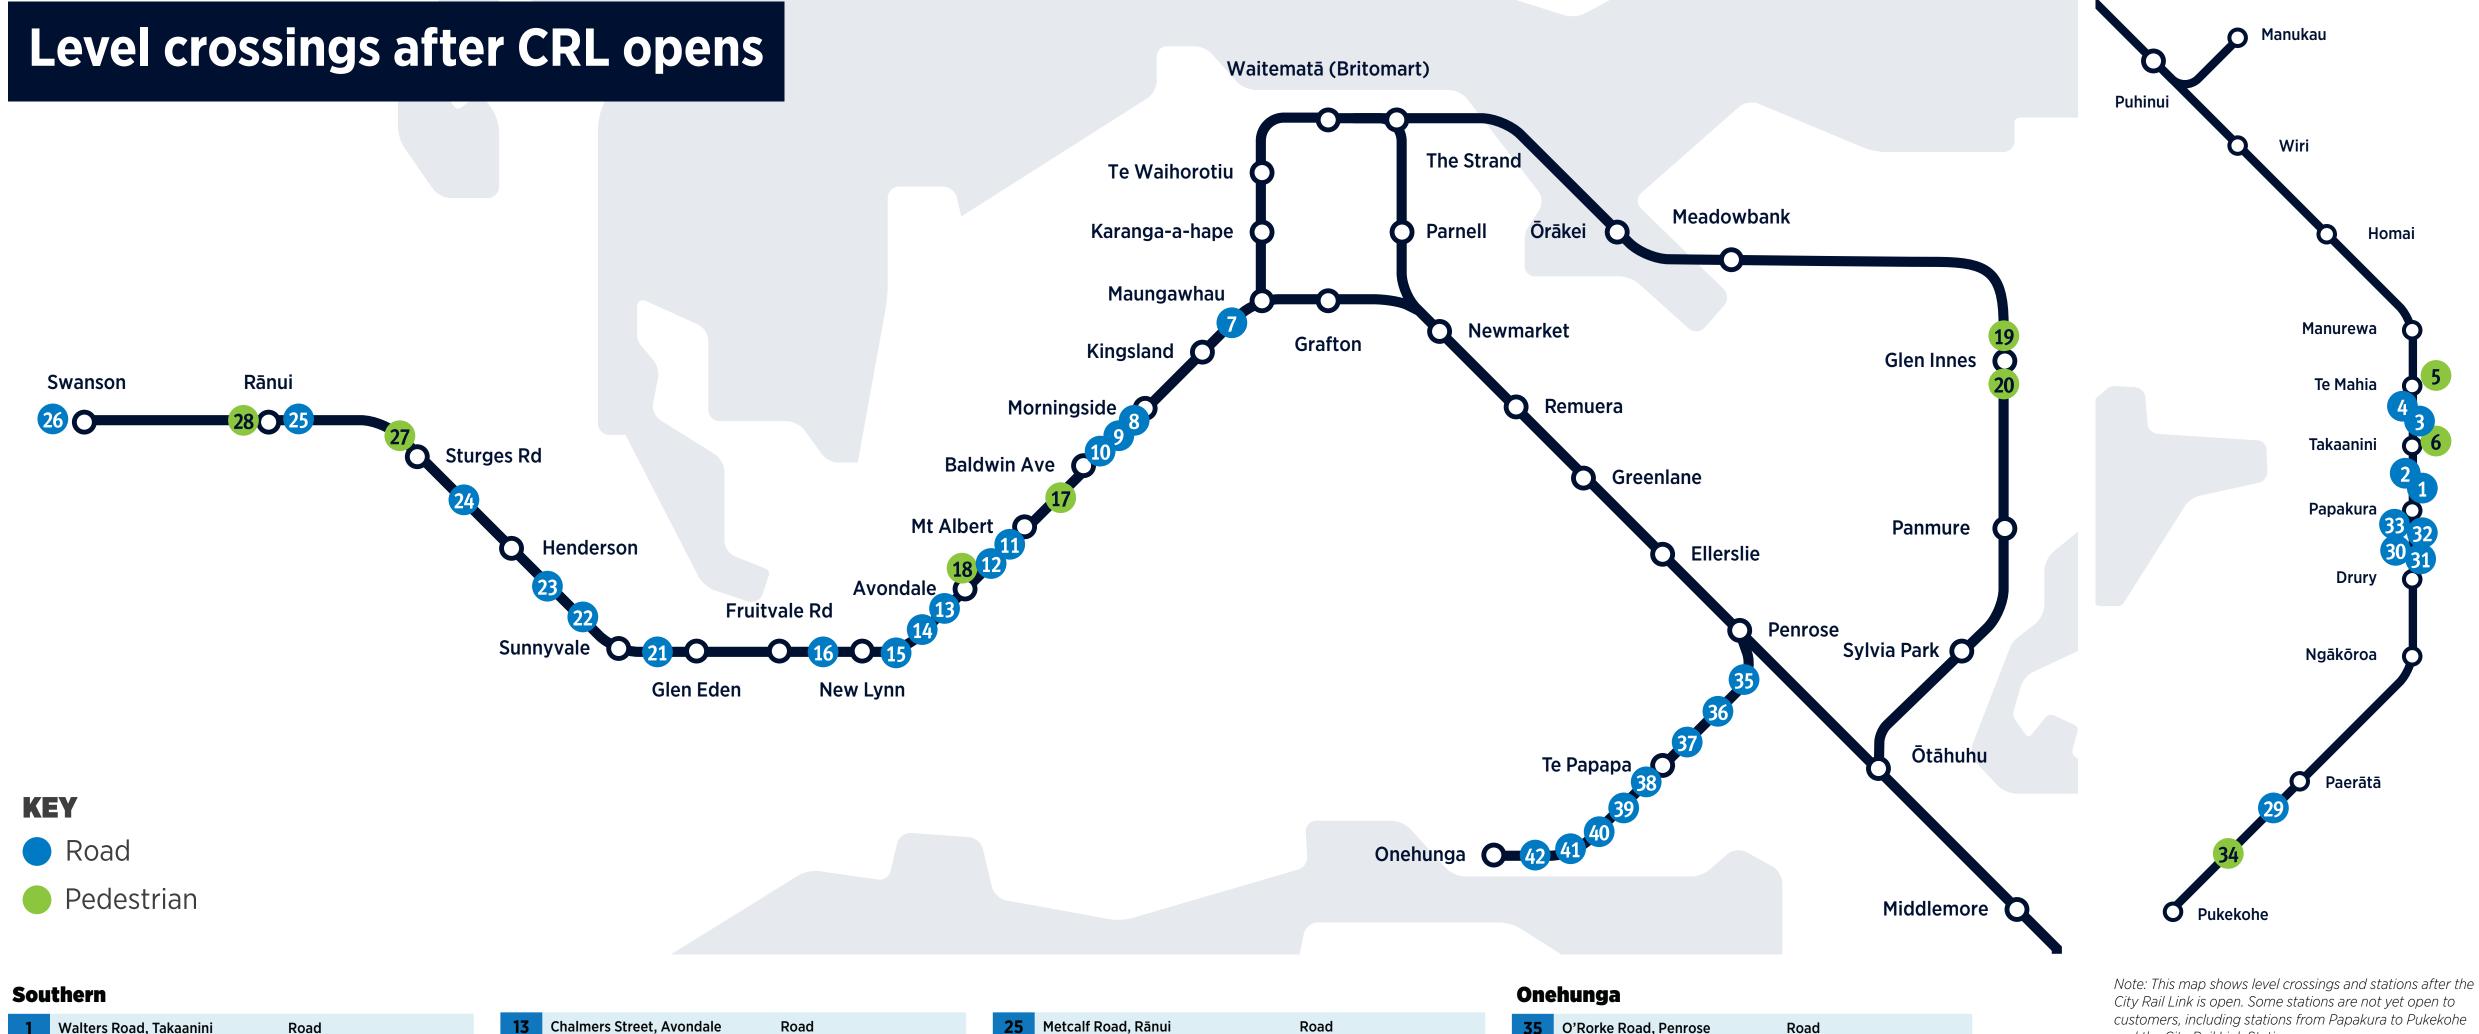

| 1 | Walters Road, Takaanini | Road       |
|---|-------------------------|------------|
| 2 | Taka St, Takaanini      | Road       |
| 3 | Manuroa Road, Takaanini | Road       |
| 4 | Spartan Road, Takaanini | Road       |
| 5 | Te Mahia Station        | Pedestrian |
| 6 | Takaanini Station       | Pedestrian |

## **Inner West**

|  | 7  | George St, Kingsland           | Road |  |
|--|----|--------------------------------|------|--|
|  | 8  | Morningside Drive, Morningside | Road |  |
|  | 9  | Asquith Ave, Mt Albert         | Road |  |
|  | 10 | Rossgrove Tce, Mt Albert       | Road |  |
|  | 11 | WoodwaRoad Road, Mt Albert     | Road |  |
|  | 12 | St Jude St, Avondale           | Road |  |

|            | 14 | St Georges Road, Avondale      | Road       |
|------------|----|--------------------------------|------------|
|            | 15 | Portage Road, New Lynn         | Road       |
|            | 16 | Fruitvale Road, New Lynn       | Road       |
|            | 17 | Baldwin Avenue, Mt Albert      | Pedestrian |
|            | 18 | Avondale Station (Crayford St) | Pedestrian |
|            | 19 | Glen Innes Station North       | Pedestrian |
|            | 20 | Glen Innes Station South       | Pedestrian |
| Outer West |    |                                |            |
|            | 21 | Glenview Road, Glen Eden       | Road       |
|            | 22 | Sherrybrook Place, Sunnyvale   | Road       |
|            | 23 | Bruce McLaren Road, Henderson  | Road       |
|            | 24 | Mt Lebanon Ln, Henderson       | Road       |
|            |    |                                |            |

|                      | 25        | Metcalf Road, Rānui                   | Road       |
|----------------------|-----------|---------------------------------------|------------|
|                      | 26        | Christian Road, Swanson               | Road       |
|                      | 27        | Sturges Road Station, Rānui           | Pedestrian |
|                      | 28        | Rānui Station                         | Pedestrian |
| Papakura to Pukekohe |           |                                       |            |
|                      | 29        | Crown Road, Paerātā                   | Road       |
|                      | 30        | Sutton Road, Papakura                 | Road       |
|                      | 31        | Sutton Road North (Private), Papakura | Road       |
|                      | <b>32</b> | Opaheke Road, Papakura                | Road       |
|                      | 33        | Boundary Road, Papakura               | Road       |
|                      | 34        | Tuhimata Road, Paerātā                | Pedestrian |
|                      |           |                                       |            |

| <b>35</b> | O'Rorke Road, Penrose           | Road |
|-----------|---------------------------------|------|
| 36        | Maurice Road, Penrose           | Road |
| <b>37</b> | Mays Road, Te Papapa            | Road |
| 38        | Captain Springs Road, Te Papapa | Road |
| 39        | Church St, Te Papapa            | Road |
| 40        | Alfred St, Onehunga             | Road |
| 41        | Victoria St, Onehunga           | Road |
| 42        | Galway St, Onehunga             | Road |

City Rail Link is open. Some stations are not yet open to customers, including stations from Papakura to Pukekohe and the City Rail Link Stations.