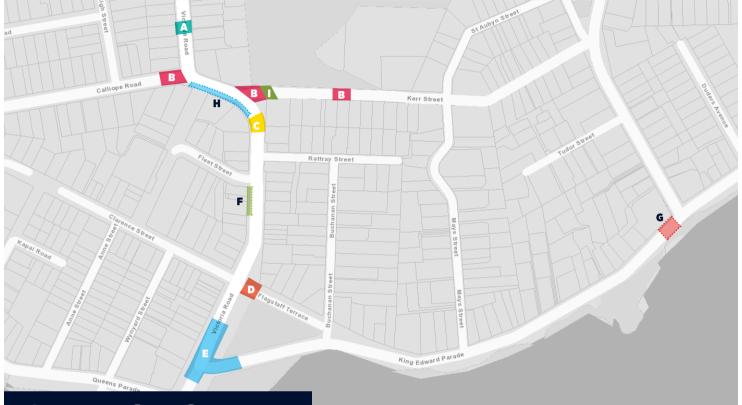

These improvements will slow down traffic to create an environment that is safer for everyone. Check out our staging map below that shows how we will be constructing our safety improvements.

## **Construction Phase Map**

| Safety Improvemtents |                                                               | Timeline 2023* |          |          |          |          |     |
|----------------------|---------------------------------------------------------------|----------------|----------|----------|----------|----------|-----|
| Construction Phases  |                                                               | JUN            | JUL      | AUG      | SEP      | ОСТ      | NOV |
| A                    | Upgrade to raised crossing                                    | <b>V</b>       |          |          |          |          |     |
| В                    | New raised crossings                                          |                | <b>√</b> |          |          |          |     |
| C                    | Street lighting                                               |                |          |          |          |          |     |
| D                    | New raised crossing                                           |                |          | <b>√</b> |          |          |     |
| E                    | Upgrade to two existing crossings and one new raised crossing |                |          | <b>√</b> | <b>√</b> |          |     |
| F                    | F1: Upgrade bus stop                                          |                |          | <b>√</b> |          |          |     |
| F                    | F2: Safety barriers installation                              |                |          |          |          |          |     |
| G                    | G1: New zebra crossing - refuge island                        | <b>√</b>       |          |          |          |          |     |
| G                    | G2: Street lighting and landmarking                           |                |          |          |          |          |     |
| Н                    | New cycleway                                                  |                |          |          |          | <b>√</b> |     |
|                      | Stormwater drainage improvements                              |                |          |          |          | <b>√</b> |     |