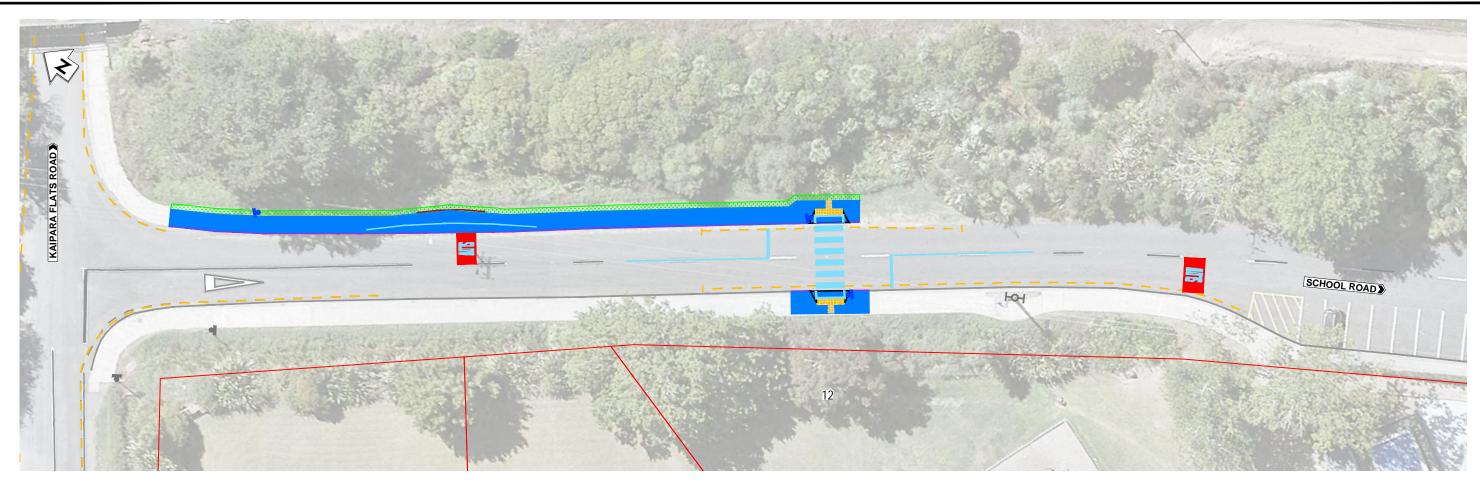

| 5 0 5 10m<br>SCALE 1:200                                                                                                                                                                                                                                                                                                                                                                                                                                                                                                                                                                                                                                                                                                                                                                                                                                                                                                                                                                                                                                                                                                                                                                                                                                                                                                                                                                                                                                                                                                                                                                                                                                                                                                                                                                                                                                                                                                                                                                                                                                                                                                       |     |     |     |  |                                               |                                                      |                                  |                |              |                                                                       |
|--------------------------------------------------------------------------------------------------------------------------------------------------------------------------------------------------------------------------------------------------------------------------------------------------------------------------------------------------------------------------------------------------------------------------------------------------------------------------------------------------------------------------------------------------------------------------------------------------------------------------------------------------------------------------------------------------------------------------------------------------------------------------------------------------------------------------------------------------------------------------------------------------------------------------------------------------------------------------------------------------------------------------------------------------------------------------------------------------------------------------------------------------------------------------------------------------------------------------------------------------------------------------------------------------------------------------------------------------------------------------------------------------------------------------------------------------------------------------------------------------------------------------------------------------------------------------------------------------------------------------------------------------------------------------------------------------------------------------------------------------------------------------------------------------------------------------------------------------------------------------------------------------------------------------------------------------------------------------------------------------------------------------------------------------------------------------------------------------------------------------------|-----|-----|-----|--|-----------------------------------------------|------------------------------------------------------|----------------------------------|----------------|--------------|-----------------------------------------------------------------------|
| Image: Second                         |     |     |     |  | SURVEYED<br>DESIGNED<br>DRAWN                 | Sean Rooke Surveys Itd<br>Brian Jiang<br>Brian Jiang | 18.01.23<br>09.11.23<br>09.11.23 | •              | Stantec (A7) | AUCKLAND TRANSPORT TTEPS<br>RODNEY DISTRICT COUNCIL FOOTPATH P.       |
|                                                                                                                                                                                                                                                                                                                                                                                                                                                                                                                                                                                                                                                                                                                                                                                                                                                                                                                                                                                                                                                                                                                                                                                                                                                                                                                                                                                                                                                                                                                                                                                                                                                                                                                                                                                                                                                                                                                                                                                                                                                                                                                                |     |     |     |  | CAD REVIEW<br>DESIGN CHECK                    |                                                      |                                  | <b>Stantec</b> |              |                                                                       |
| REV REVISIONS                                                                                                                                                                                                                                                                                                                                                                                                                                                                                                                                                                                                                                                                                                                                                                                                                                                                                                                                                                                                                                                                                                                                                                                                                                                                                                                                                                                                                                                                                                                                                                                                                                                                                                                                                                                                                                                                                                                                                                                                                                                                                                                  | DRN | СНК | ΔΡΡ |  | DESIGN REVIEW<br>APPROVED<br>PROF REGISTRATIO | ON:                                                  |                                  |                |              | SCHOOL ROAD FOOTPATH IMPROVEMENT<br>GENERAL LAYOUT AND KEY DIMENSIONS |
| COPYRIGHT These brawwiss shall only be used for the purpose for which they were supplied any recuse is provided and to a purpose for which they were supplied any recuse is provided and the purpose for which they were supplied any recuse is provided and the purpose for which they were supplied any recuse is provided and the purpose for which they were supplied any recuse is provided and the purpose for which they were supplied any recuse is provided and the purpose for which they were supplied any recuse is provided and the purpose for which they were supplied any recuse is provided and the purpose for which they were supplied any recuse is provided and the purpose for which they were supplied any recuse is provided and the purpose for which they were supplied any recuse is provided and the purpose for which they were supplied any recuse is provided and the purpose for which they were supplied any recuse is provided and the purpose for which they were supplied and the purpose for which they were supplied and the purpose for the purpose for which they were supplied and the purpose for w |     |     |     |  |                                               |                                                      |                                  |                |              |                                                                       |

|                                                                                                                                       | Status Stamp<br>FOR CONSTRUCTION      |  |  |  |  |  |
|---------------------------------------------------------------------------------------------------------------------------------------|---------------------------------------|--|--|--|--|--|
| PACKAGE TRANCHE 3                                                                                                                     | Date Stamp 14.12.23                   |  |  |  |  |  |
| т                                                                                                                                     | Scales                                |  |  |  |  |  |
| S PLAN                                                                                                                                | Drawing No.<br>310205515-CONSULTATION |  |  |  |  |  |
| Zealand Clients\Auckland Transport\310205515 - Rodney District Council Footpath Project\10 - School Rd SP\Civil\310205515-10-001-G020 |                                       |  |  |  |  |  |