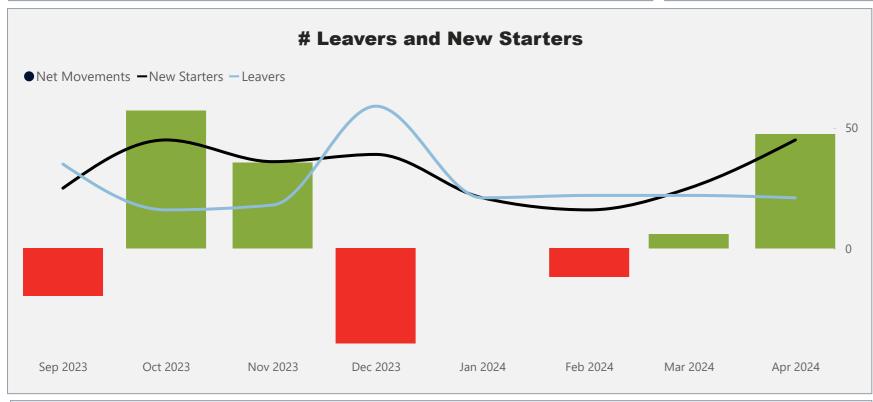

Time to Hire Days

**11% 12.3%** 

Voluntary Turnover

Vacancy Rate

15.0%

**Overall Turnover** 

| Unplanned leave days              |                 |                     |                        |                |       |
|-----------------------------------|-----------------|---------------------|------------------------|----------------|-------|
| Date                              | April 2024      |                     |                        |                |       |
| Title                             | Sick Leave Days | Domestic Leave Days | Bereavement Leave Days | ACC Leave Days | Total |
| Customer and Network Performance  | 394             | 89                  | 47                     | 84             | 614   |
| Finance and Corporate Services    | 117             | 19                  | 3                      |                | 139   |
| Infrastructure and Place          | 147             | 26                  | 11                     |                | 184   |
| Partnerships and Engagement       | 10              | 5                   | 3                      |                | 18    |
| People and Performance            | 43              | 1                   | 1                      |                | 45    |
| Public Transport and Active Modes | 40              | 5                   | 5                      |                | 50    |
| Strategy and Governance           | 10              | 1                   | 3                      |                | 14    |
| Total                             | 761             | 146                 | 72                     | 84             | 1,063 |