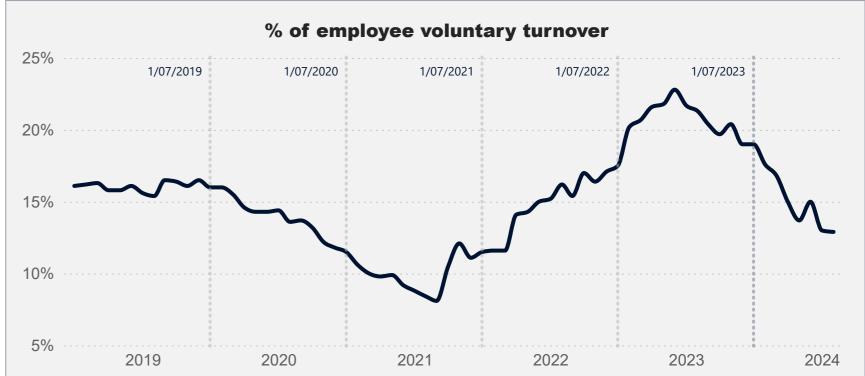

Time to Hire Days

**11% 12.3%** 

Voluntary Turnover

Vacancy Rate

15.0%

**Overall Turnover** 

| Unplanned leave days              |                 |                     |                        |                |       |
|-----------------------------------|-----------------|---------------------|------------------------|----------------|-------|
| Date                              | April 2024      |                     |                        |                |       |
| Title                             | Sick Leave Days | Domestic Leave Days | Bereavement Leave Days | ACC Leave Days | Total |
| Customer and Network Performance  | 394             | 89                  | 47                     | 84             | 614   |
| Finance and Corporate Services    | 117             | 19                  | 3                      |                | 139   |
| Infrastructure and Place          | 147             | 26                  | 11                     |                | 184   |
| Partnerships and Engagement       | 10              | 5                   | 3                      |                | 18    |
| People and Performance            | 43              | 1                   | 1                      |                | 45    |
| Public Transport and Active Modes | 40              | 5                   | 5                      |                | 50    |
| Strategy and Governance           | 10              | 1                   | 3                      |                | 14    |
| Total                             | 761             | 146                 | 72                     | 84             | 1,063 |