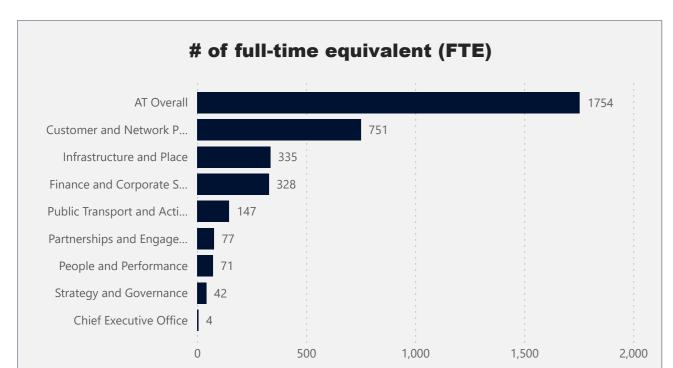

## **AT People Stats**

Reporting as at April 2024

1,754.0

**1782** 

Headcount

\$11.6M

Leave liability

**36** 