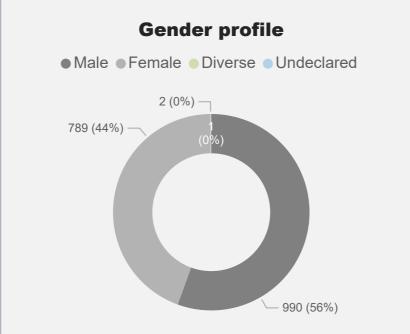

## **AT People Stats**

Reporting as at April 2024

1,754.0

**1782** 

Headcount

\$11.6M

Leave liability

**36** 