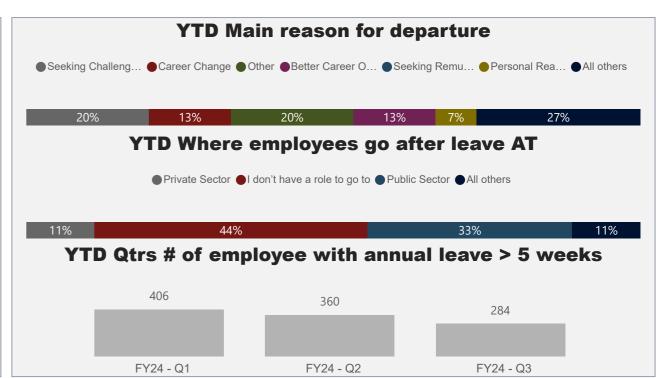

Time to Hire Days

**11% 12.3%** 

Voluntary Turnover

Vacancy Rate

15.0%

**Overall Turnover** 

| Unplanned leave days              |                 |                     |                        |                |       |
|-----------------------------------|-----------------|---------------------|------------------------|----------------|-------|
| Date                              | April 2024      |                     |                        |                |       |
| Title                             | Sick Leave Days | Domestic Leave Days | Bereavement Leave Days | ACC Leave Days | Total |
| Customer and Network Performance  | 394             | 89                  | 47                     | 84             | 614   |
| Finance and Corporate Services    | 117             | 19                  | 3                      |                | 139   |
| Infrastructure and Place          | 147             | 26                  | 11                     |                | 184   |
| Partnerships and Engagement       | 10              | 5                   | 3                      |                | 18    |
| People and Performance            | 43              | 1                   | 1                      |                | 45    |
| Public Transport and Active Modes | 40              | 5                   | 5                      |                | 50    |
| Strategy and Governance           | 10              | 1                   | 3                      |                | 14    |
| Total                             | 761             | 146                 | 72                     | 84             | 1,063 |